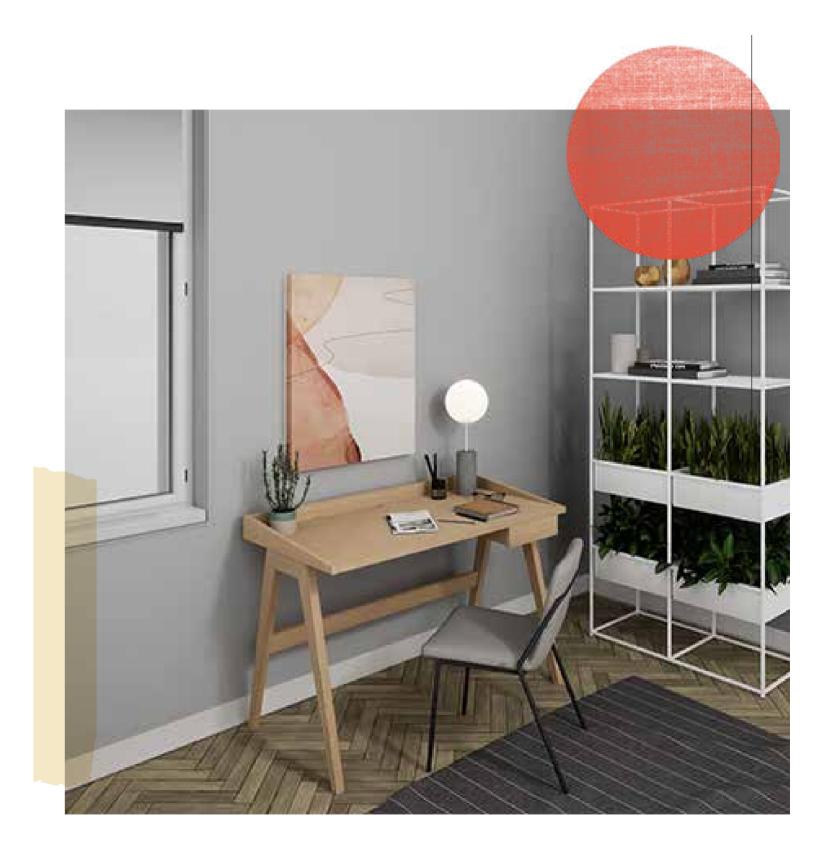

### GALLERY

Desk

Modern Scandinavian design meets work from home. The Gallery desk features a sculptural, solid wood leg frame that supports a tabletop with a tapered, gallery rail surround.

### URBAN

An expansion of our best-selling Urban Collection in a console configuration. Consisting of a powder coated steel frame, 3 shelves, and 3 bins, the layout can be configured as desired without the use of hardware. Steel clips are included for securing multiple units.

In addition, the Urban Side Table is a pure, architecturally inspired accent piece that complements any modern setting. Flexible in nature, the minimal leg frame supports an interchangeable shelf and storage bin that can be reconfigured without tools.

The bins for both the Console and the Side Table come with clear plastic liners, allowing them to be used as planters. Available in black or white.

©2024 m.a.d. North America LLC 6442 City West Parkway Eden Prairie, MN 55344 800.867.0262