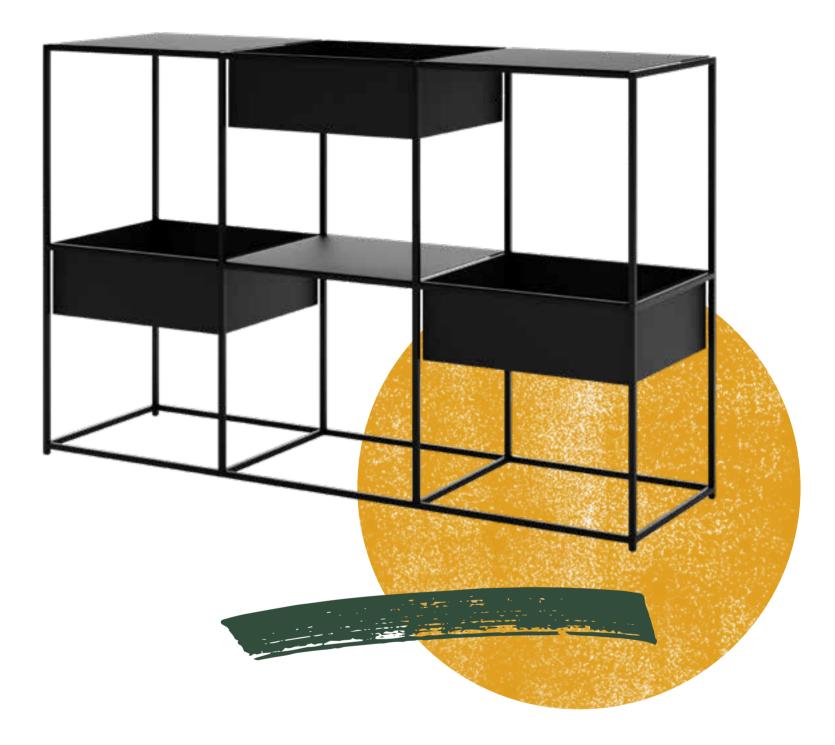

### URBAN

An expansion of our best-selling Urban Collection in a console configuration. Consisting of a powder coated steel frame, 3 shelves, and 3 bins, the layout can be configured as desired without the use of hardware. Steel clips are included for securing multiple units.

In addition, the Urban Side Table is a pure, architecturally inspired accent piece that complements any modern setting. Flexible in nature, the minimal leg frame supports an interchangeable shelf and storage bin that can be reconfigured without tools.

The bins for both the Console and the Side Table come with clear plastic liners, allowing them to be used as planters. Available in black or white.

©2024 m.a.d. North America LLC 6442 City West Parkway Eden Prairie, MN 55344 800.867.0262