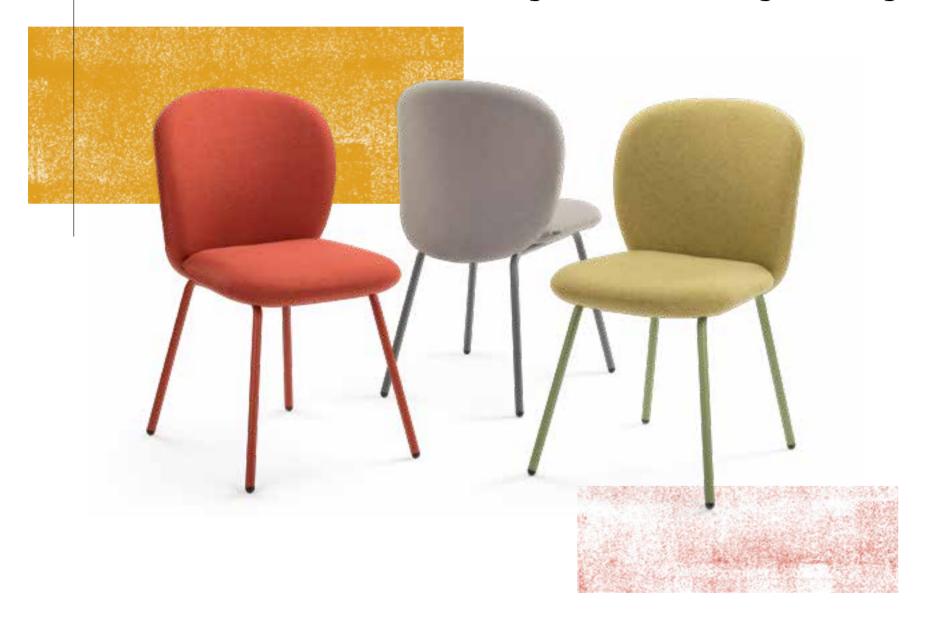

### PETAL

Dining Chair — Sled Leg, Four Leg

Defined by its compound, organic curves, the Petal chair features 2 sculptural, moulded foam cushions, supported by powder-coated steel four leg or sled leg base. Soft and comfortable but robust in its construction, the Petal is an elegant option for any commercial or residential space.