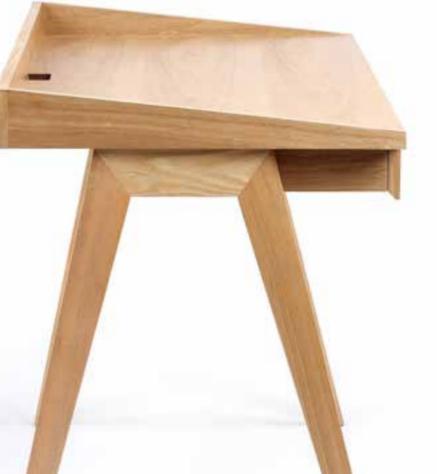

### GALLERY

Desk

Modern Scandinavian design meets work from home. The Gallery desk features a sculptural, solid wood leg frame that supports a tabletop with a tapered, gallery rail surround.