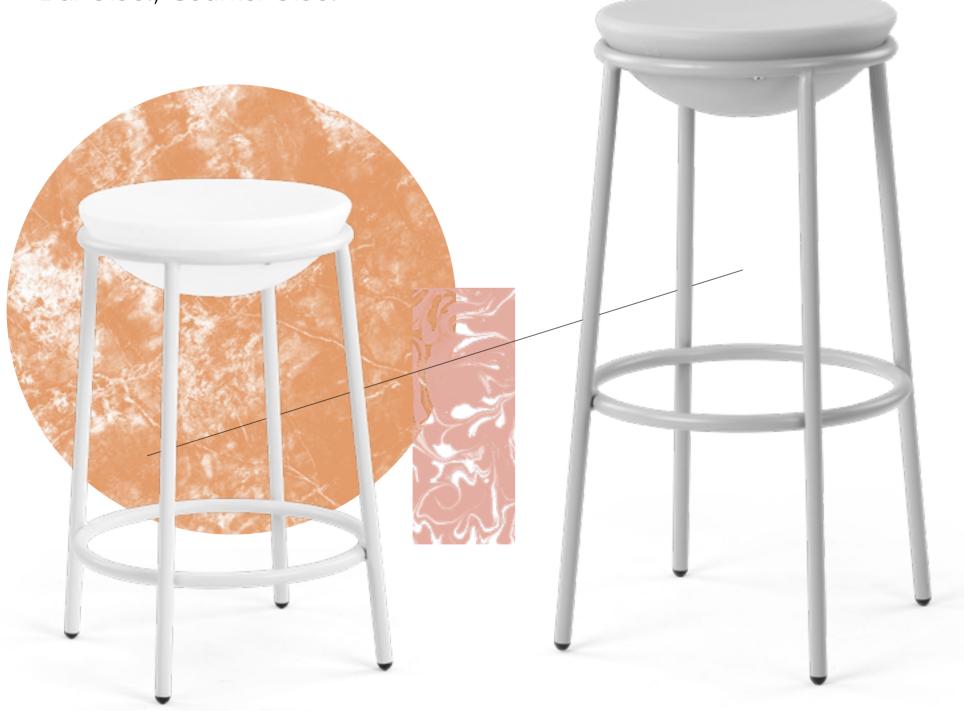

### ARCHWAY

Bar Stool, Counter Stool

The striking Archway Bar and Counter Stools add a geometric pop to any home or commercial space. Gracefully arched steel tube legs support an upholstered seat cushion that appears to float on the soft, curved frames. Built to contract standards and available in monochromatic colorways, these pieces are sure to be the star of any room.