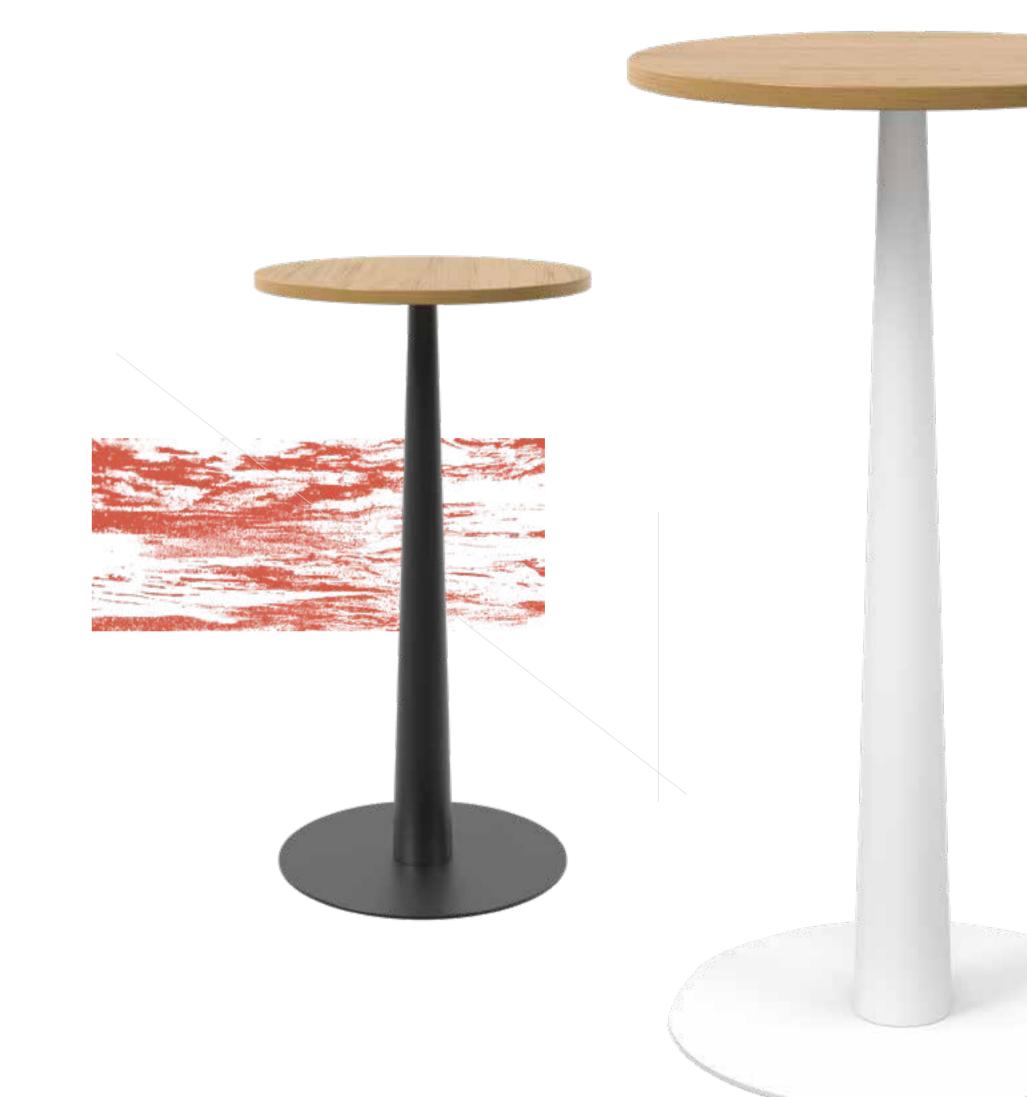

The Taper table collection, as its namesake implies, is defined by a subtly tapering upright, connecting the tabletop to a robust, thick steel base plate. The upright and base feature a durable powder coated finish, and the tabletop is available in a natural Ash veneer. Offered in both standard and bar heights, these simple and elegant tables provide a solid foundation for any contract or hospitality space.