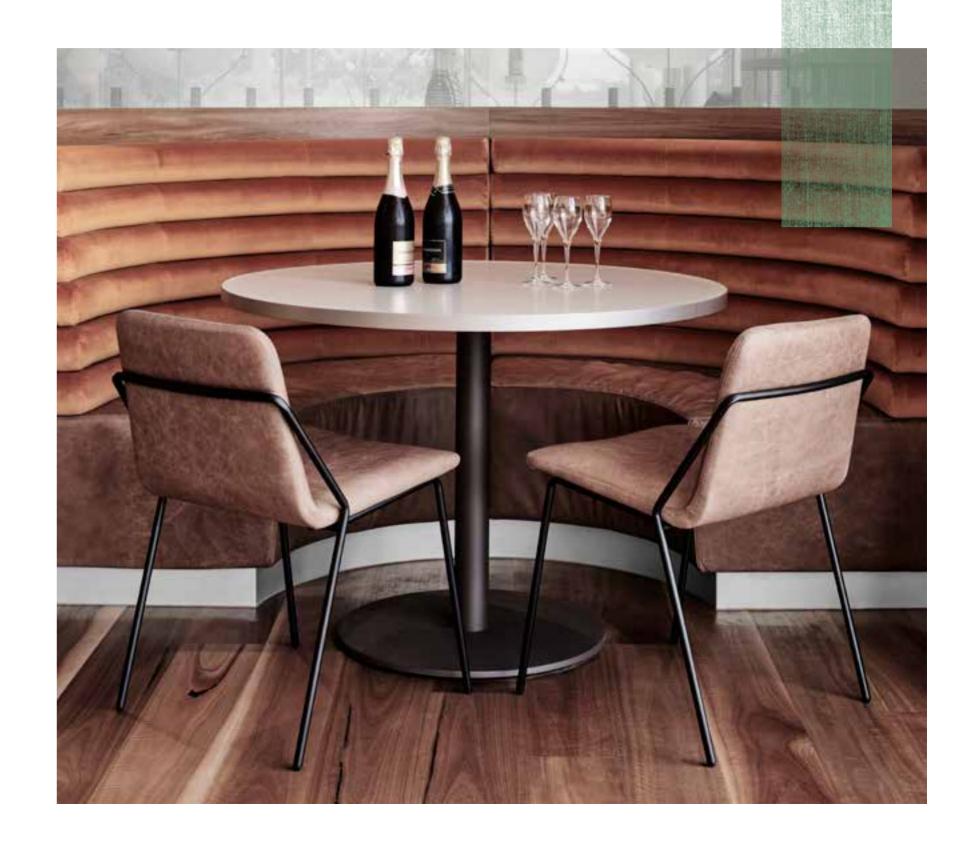

The companion Roto counter and barstools feature a galvanized, matte powder coated steel tube frame that supports a moulded plastic seat. Perfect for indoor or outdoor entertaining spaces.

Our best-selling collection, the Sling ticks all the boxes - modern, comfortable and functional. The Sling features a rear leg which follows the angle of the back, becoming both a structural support and design feature at the same time.

The Sling outdoor chair and table are the latest additions to the popular Sling collection. Made for life outside, they are constructed of weather resistant, recycled aluminum, with a textured powder coat finish. Refined details such as clear rubber feet and recessed stacking bumpers complete the contract-quality construction of these pieces.