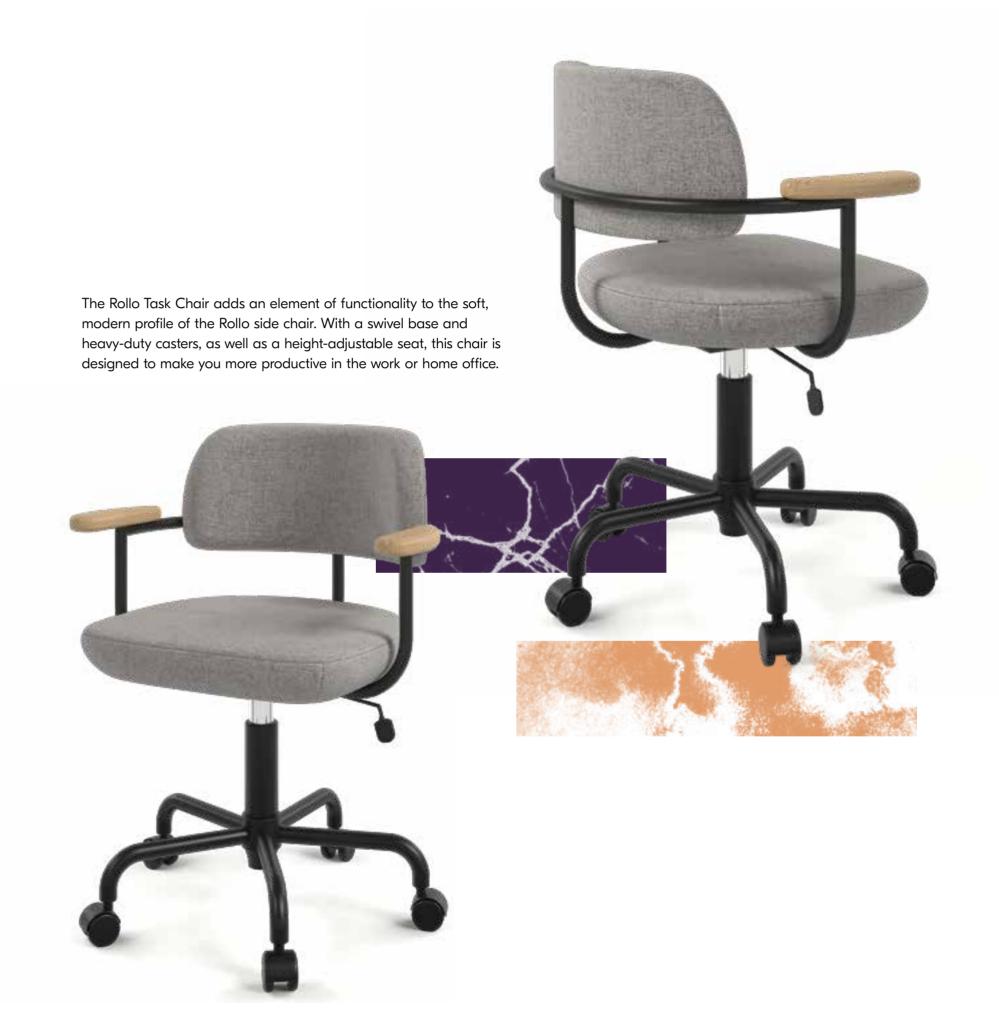

ps juxtapose an elemental, raw concrete base against a slim powder coated steel upright with an opaque, white glass shade.











Bold and inviting in design, this generously scaled lounge is an invitation to relax. A semi-circular back and plush seat cushion are upholstered in a textured, recycled fabric, supported by a powder coated, 360° swivel base.

## PLATFORM





### PLATFORM

Bar Stool, Counter Stool



Thoughtful details and soft proportions make the Platform a refined interpretation of the classic split back chair. Designed to be customizable, a powder coated steel tube base supports a moulded plywood or upholstered seat and back, or a combination of the 2. Stackable, this chair is a flexible solution both the dining and working environments.



### ROLLO

Side Chair









### ROTO

Stool/Side Table, Bar Stool, Counter Stool





A sculptural, moulded plastic form that does double duty as a stool and table. One side has a subtly curved seat to act as a stool, flip it over and it is a convenient side table with a flat tabletop surface. Used in multiples, the soft colors and sculptural shapes add sense of playfulness to any indoor or outdoor space.

The companion Roto counter and barstools feature a galvanized, matte powder coated steel tube frame that supports a moulded plastic seat. Perfect for indoor or outdoor entertaining spaces.













Our best-selling collection, the Sling ticks all the boxes - modern, comfortable and functional. The Sling features a rear leg which follows the angle of the back, becoming both a structural support and design feat