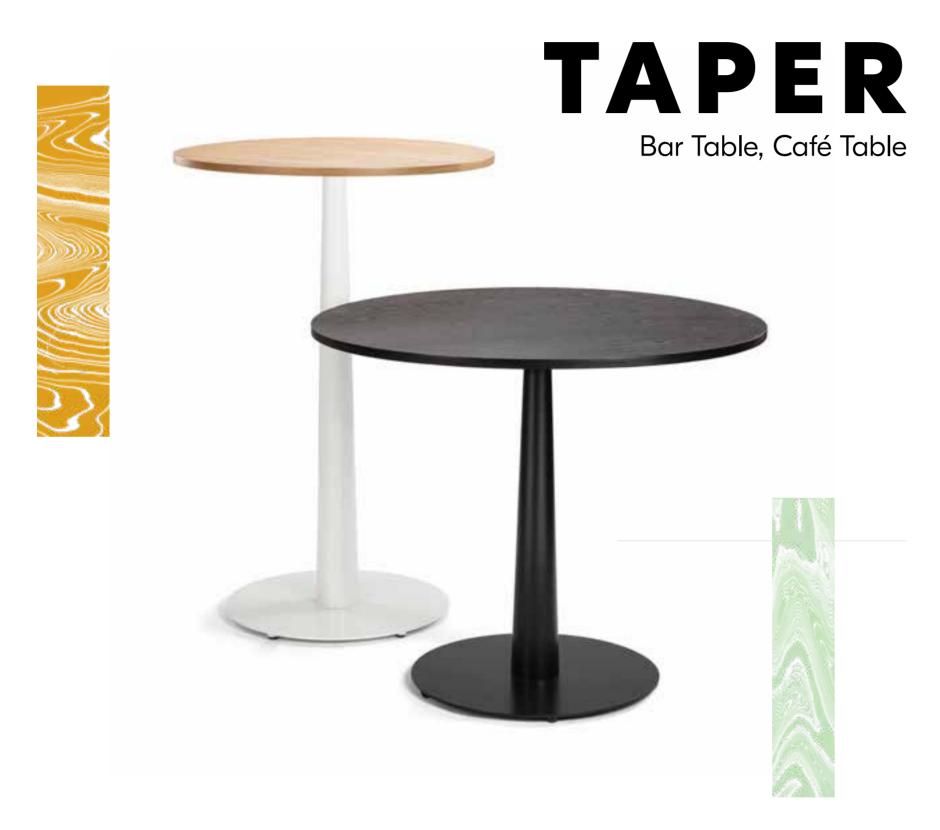

The Taper table collection, as its namesake implies, is defined by a subtly tapering upright, connecting the tabletop to a robust, thick steel base plate. The upright and base feature a durable powder coated finish, and the tabletop is available in a natural Ash veneer. Offered in both standard and bar heights, these simple and elegant tables provide a solid foundation for any contract or hospitality space.