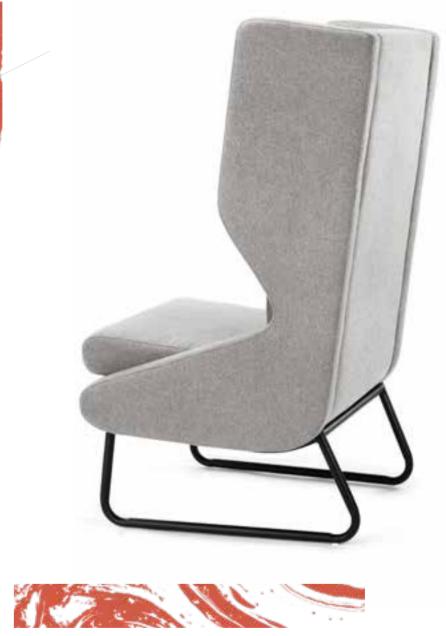

# AXLE

Lounge Chair

Designed for the work place, the Axle features a pivoting back rest that adapts to the needs of the user. Sit more upright for work at a laptop, or pivot the back for a more relaxed lounge. The formed, powder coated steel frame gives the Axle a refined industrial aesthetic.