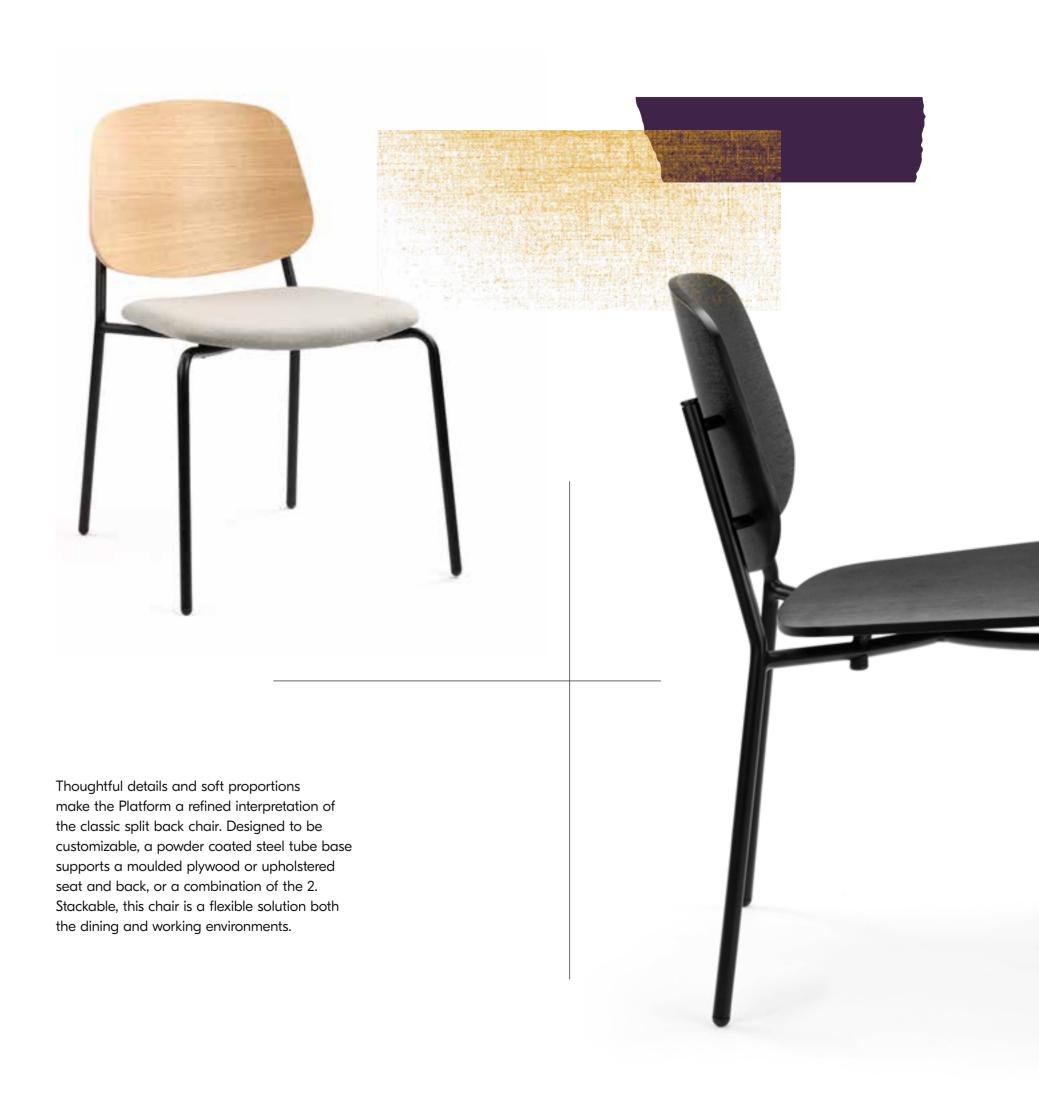

### PLATFORM

Bar Stool, Counter Stool

Thoughtful details and soft proportions make the Platform a refined interpretation of the classic split back chair. Designed to be customizable, a powder coated steel tube base supports a moulded plywood or upholstered seat and back, or a combination of the 2. Stackable, this chair is a flexible solution both the dining and working environments.