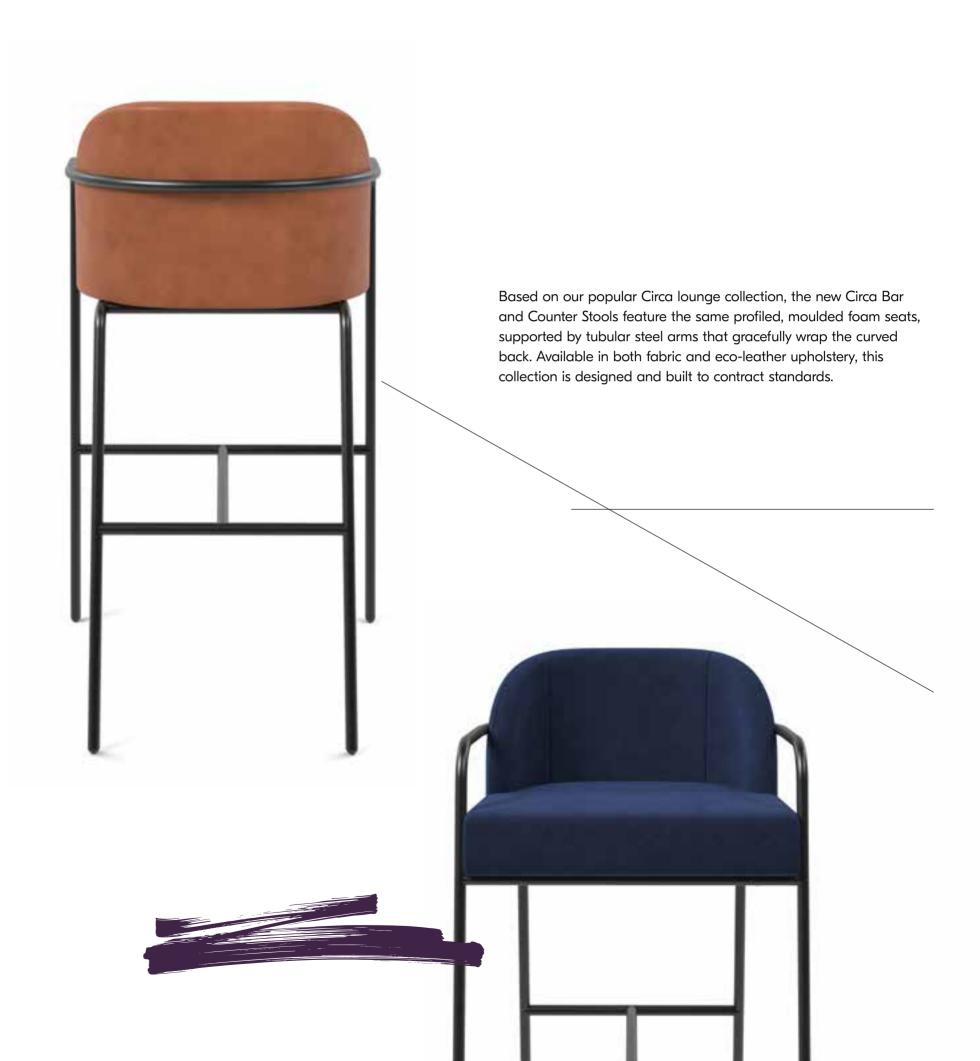

### CIRCA

Lounge Chair, Double Lounge, Side Chair

The Circa lounge features a soft, moulded foam seat and back with integral bolster, supported by a contrasting steel frame that wraps the curved back. Perfect for home, office or hospitality spaces where relaxed

around comfort as the lounge, but in a