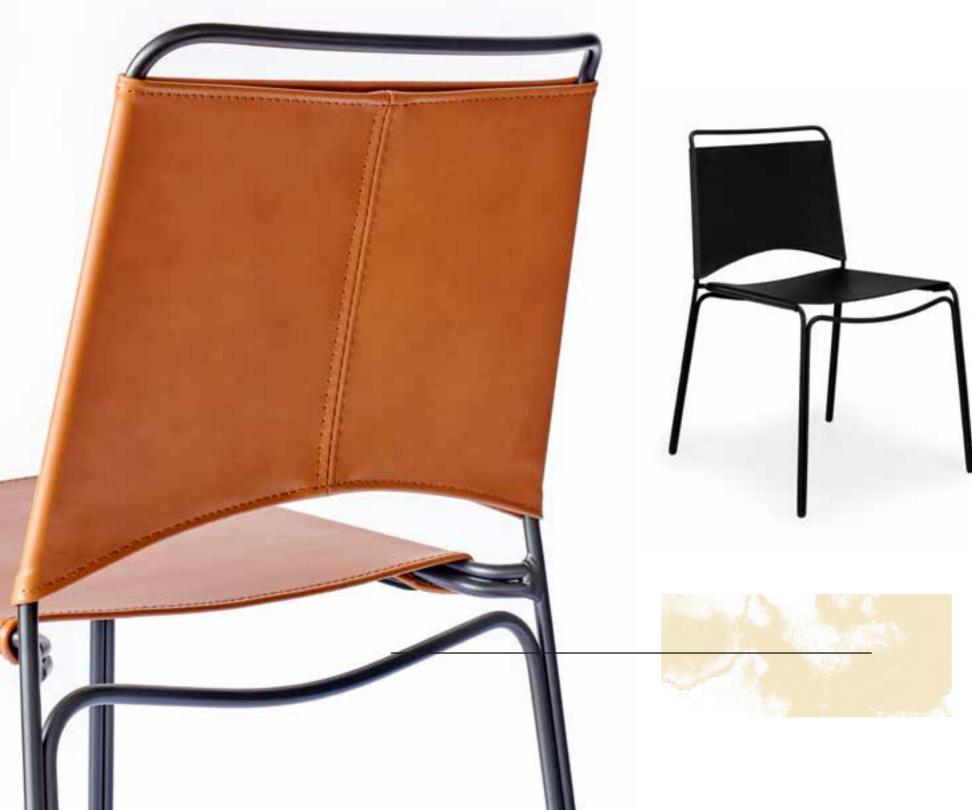

Inspired by a gestural sketch of a chair, the Trace is defined by a continuous, single line of steel wire that supports a stitched leather seat and back panel. Designed to flex and fit to the user, sling seat and back is at once both comfortable and supportive.