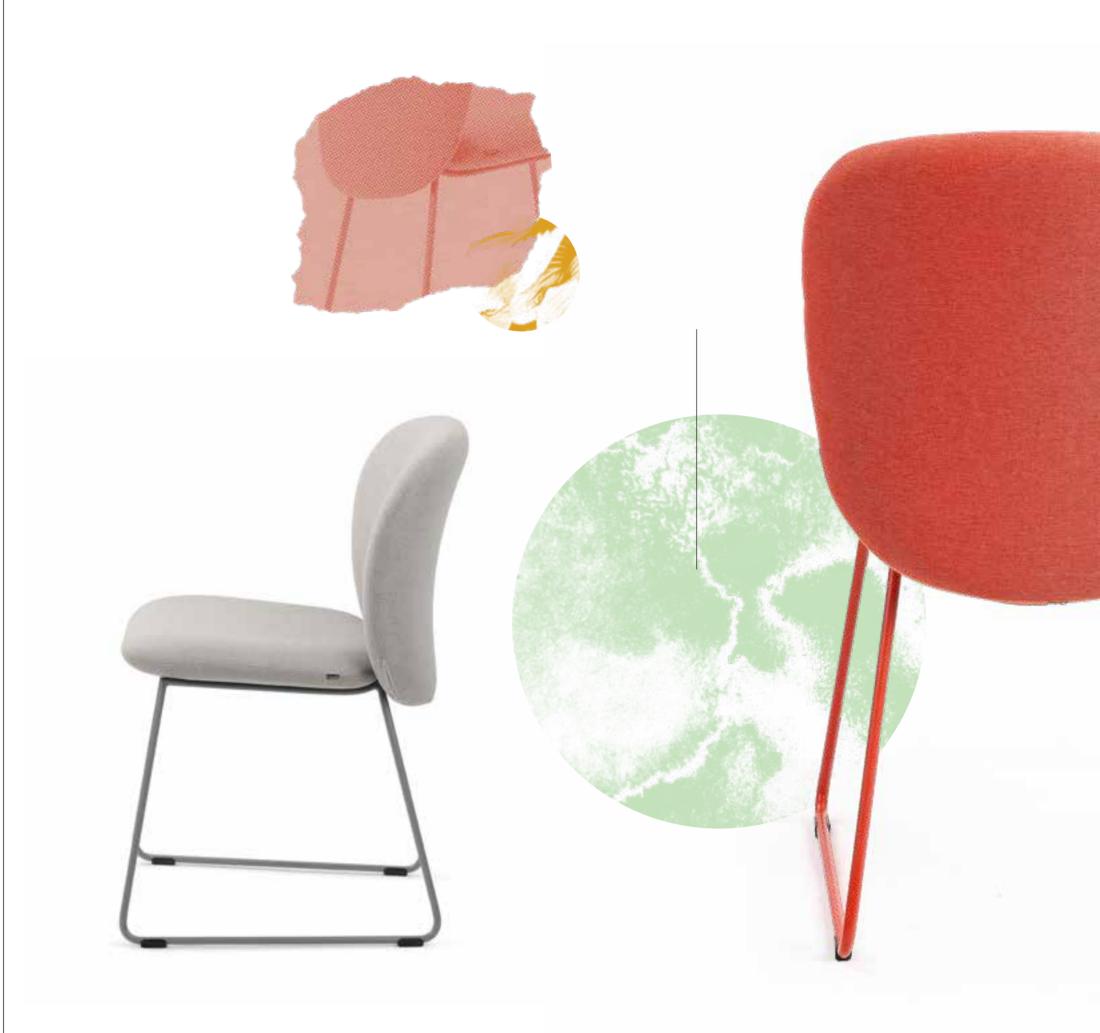

# AXLE

Lounge Chair

Designed for the work place, the Axle features a pivoting back rest that adapts to the needs of the user. Sit more upright for work at a laptop, or pivot the back for a more relaxed lounge. The formed, powder coated steel frame gives the Axle a refined industrial aesthetic.