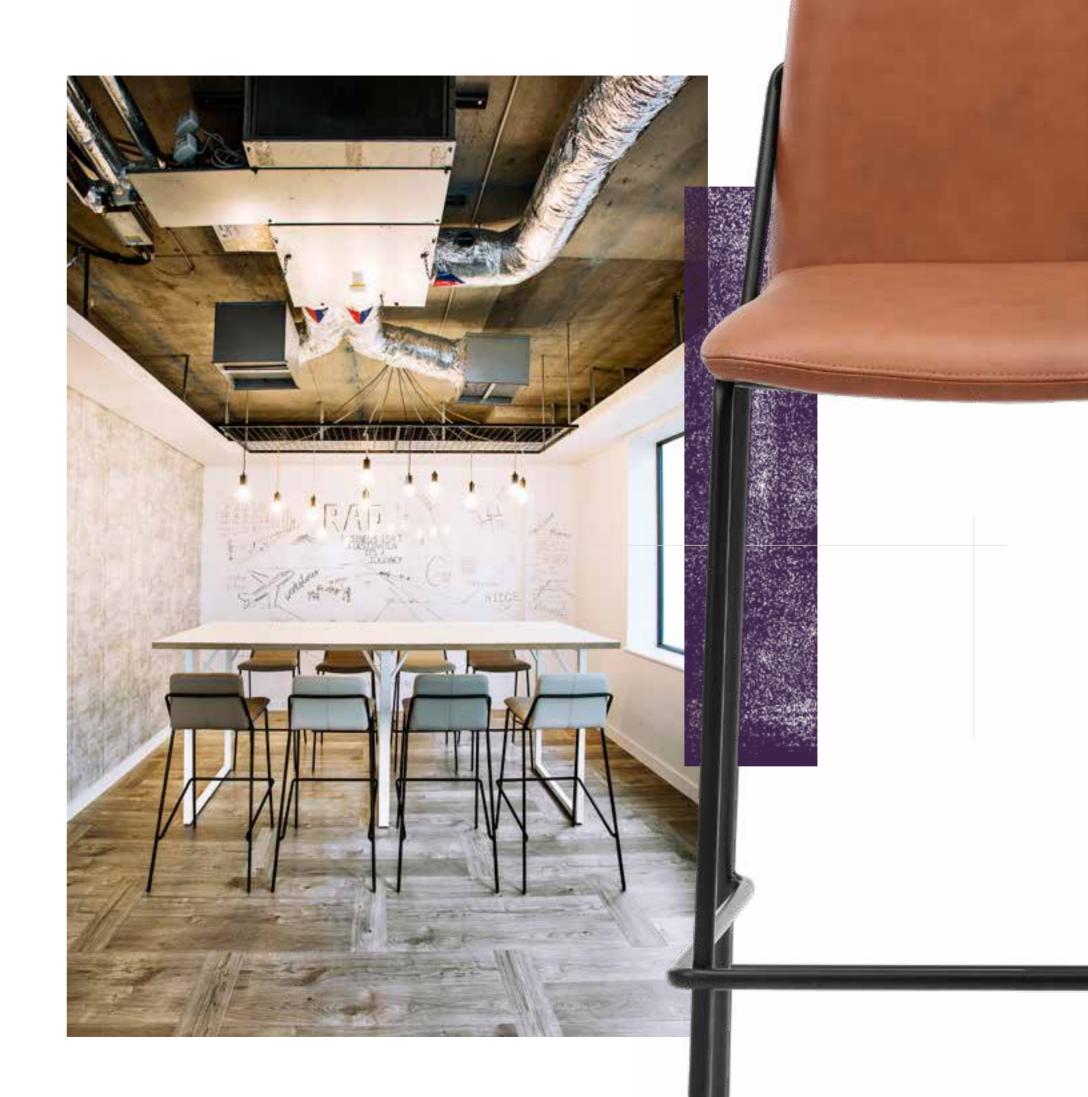

### ARCHWAY

Bar Stool, Counter Stool

The striking Archway Bar and Counter Stools add a geometric pop to any home or commercial space. Gracefully arched steel tube legs support an upholstered seat cushion that appears to float on the soft, curved frames. Built to contract standards and available in monochromatic colorways, these pieces are sure to be the star of any room.

### DELTA

Bar Stool, Counter Stool, Bar Table, Dining Table

The Delta stool collection features three triangulated steel wire frames with integral footrests that support either a veneered seat or a fabric or leather upholstered seat. Visually minimal, but built to contract standards, these stools are great options for both dining and working environments.