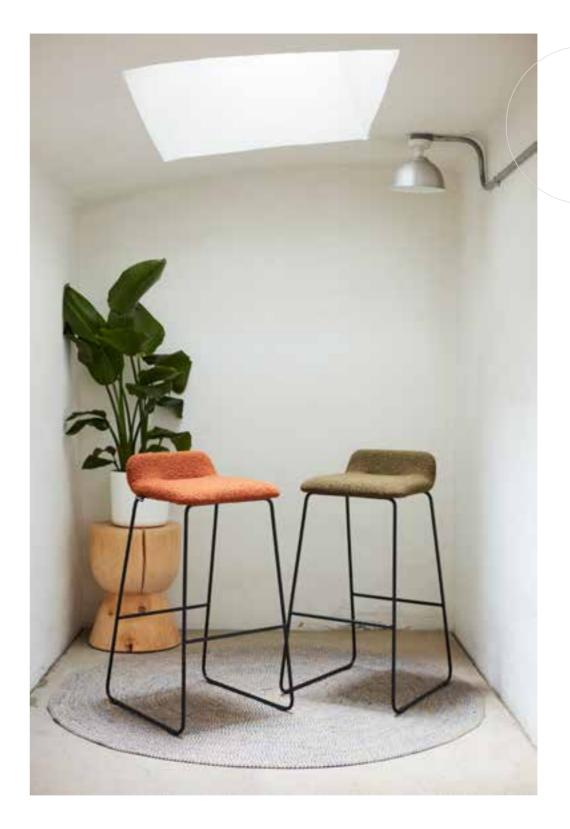

### 

Bar Stool, Counter Stool, Dining Chair

An update to our popular Lolli seating, this new collection features a plush, upholstered moulded foam seat, with a double stitched seam detail. Its classic, modern silhouette is complemented by a solid steel wire sled base with a durable powder coat finish.