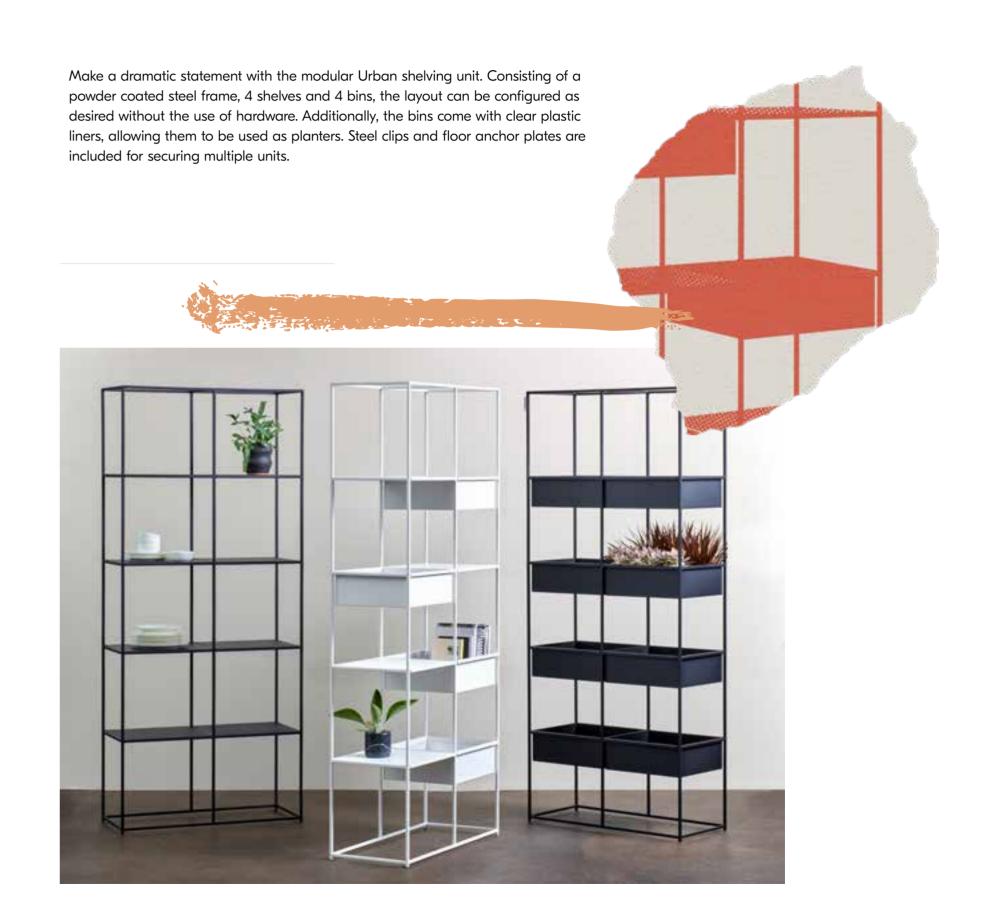

### URBAN

An expansion of our best-selling Urban Collection in a console configuration. Consisting of a powder coated steel frame, 3 shelves, and 3 bins, the layout can be configured as desired without the use of hardware. Steel clips are included for securing multiple units.

In addition, the Urban Side Table is a pure, architecturally inspired accent piece that complements any modern setting. Flexible in nature, the minimal leg frame supports an interchangeable shelf and storage bin that can be reconfigured without tools.

The bins for both the Console and the Side Table come with clear plastic liners, allowing them to be used as planters. Available in black or white.

©2024 m.a.d. North America LLC 6442 City West Parkway Eden Prairie, MN 55344 800.867.0262