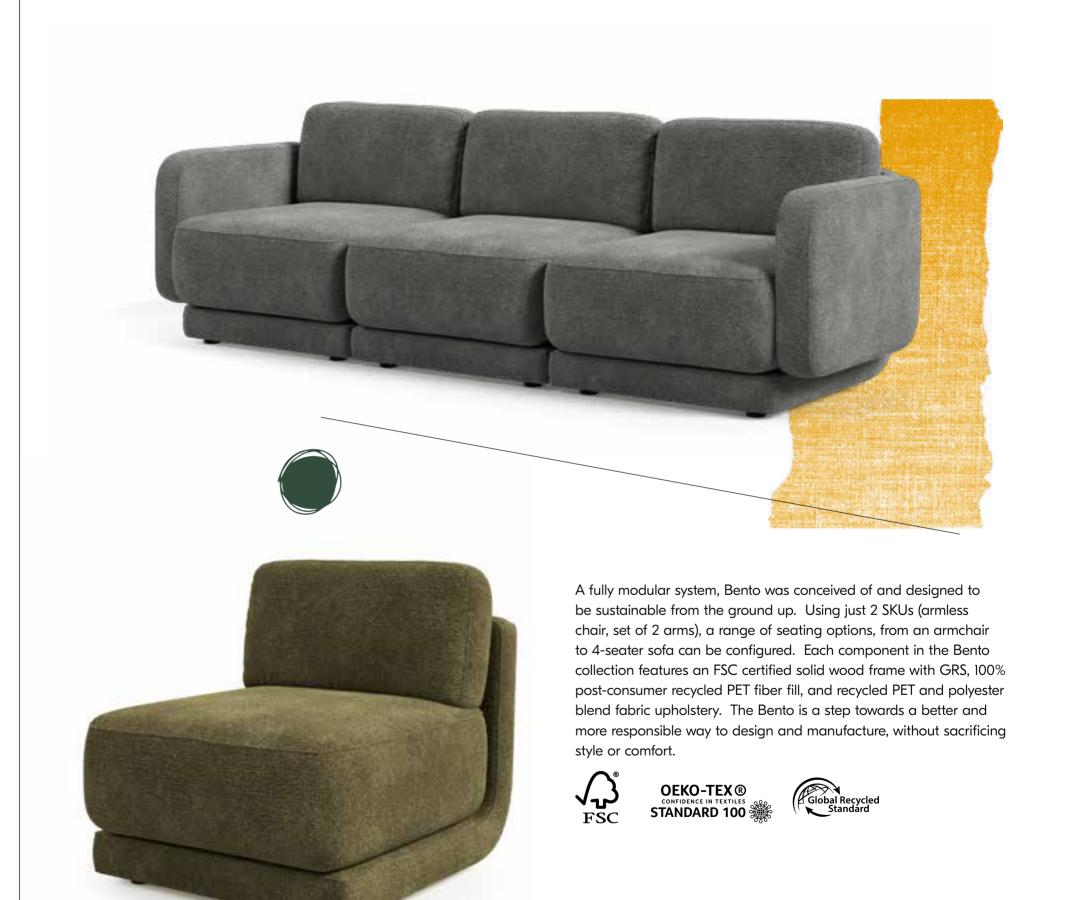

back, the Ally is an elegant addition to any modern outdoor dining or entertaining space.

### ARCHWAY

Bar Stool, Counter Stool



The striking Archway Bar and Counter Stools add a geometric pop to any home or commercial space. Gracefully arched steel tube legs support an upholstered seat cushion that appears to float on the soft, curved frames. Built to contract standards and available in monochromatic colorways, these pieces are sure to be the star of any room.





# AXLE

Lounge Chair

Designed for the work place, the Axle features a pivoting back rest that adapts to the needs of the user. Sit more upright for work at a laptop, or pivot the back for a more relaxed lounge. The formed, powder coated steel frame gives the Axle a refined industrial aesthetic.





BENTO

Modular Seating







### CIRCA

Lounge Chair, Double Lounge, Side Chair



The Circa lounge features a soft, moulded foam seat and back with integral bolster, supported by a contrasting steel frame that wraps the curved back. Perfect for home, office or hospitality spaces where relaxed

around comfort as the lounge, but in a







### DELTA

Bar Stool, Counter Stool, Bar Table, Dining Table







The Delta stool collection features three triangulated steel wire frames with integral footrests that support either a veneered seat or a fabric or leather upholstered seat. Visually minimal, but built to contract standards, these stools are great options for both dining and working environments.







### GALLERY

Desk



Modern Scandinavian design meets work from home. The Gallery desk features a sculptural