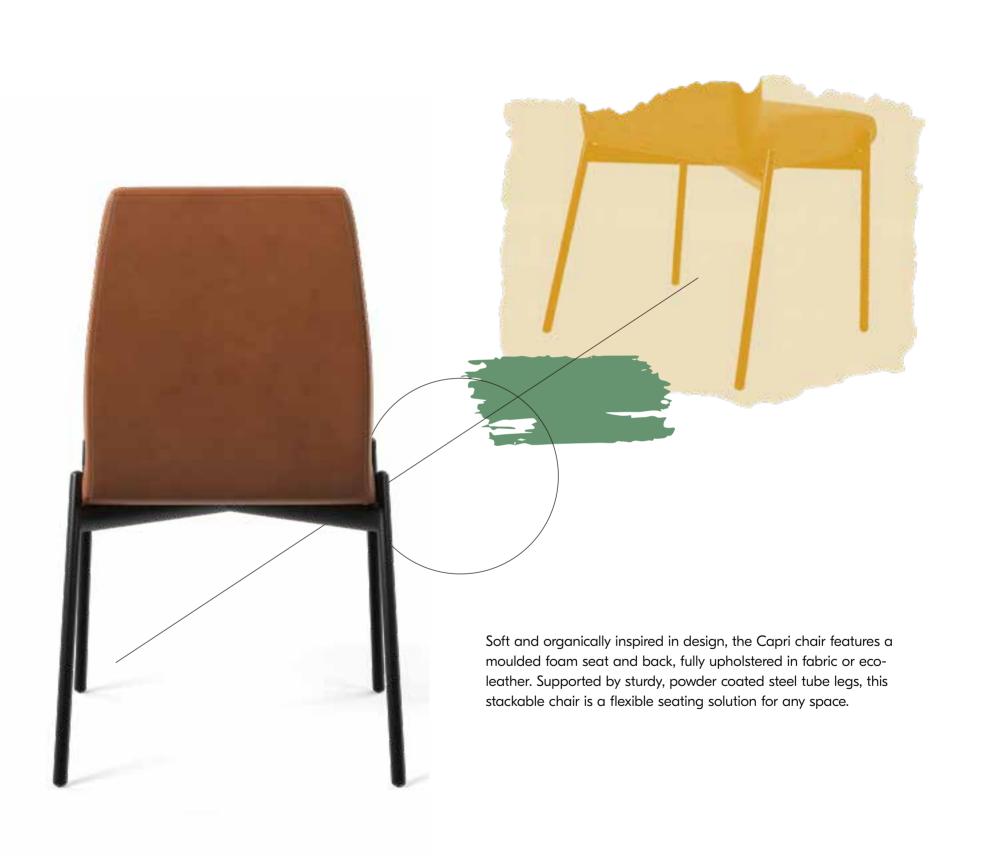

, the Ally is an elegant addition to any modern outdoor dining or entertaining space.

### ARCHWAY

Bar Stool, Counter Stool



The striking Archway Bar and Counter Stools add a geometric pop to any home or commercial space. Gracefully arched steel tube legs support an upholstered seat cushion that appears to float on the soft, curved frames. Built to contract standards and available in monochromatic colorways, these pieces are sure to be the star of any room.





# AXLE

Lounge Chair

Designed for the work place, the Axle features a pivoting back rest that adapts to the needs of the user. Sit more upright for work at a laptop, or pivot the back for a more relaxed lounge. The formed, powder coated steel frame gives the Axle a refined industrial aesthetic.





BENTO

Modular Seating







### CIRCA

Lounge Chair, Double Lounge, Side Chair



The Circa lounge features a soft, moulded foam seat and back with integral bolster, supported by a contrasting steel frame that wraps the curved back. Perfect for home, office or hospitality spaces where relaxed

around comfort as the lounge, but in a







### DELTA

Bar Stool, Counter Stool, Bar Table, Dining Table







The Delta stool collection features three triangulated steel wire frames with integral footrests that support either a veneered seat or a fabric or leather upholstered seat. Visually minimal, but built to contract standards, these stools are great options for both dining and working environments.







### GALLERY

Desk



Modern Scandinavian design meets work from home. The Gallery desk features a sculptural, so