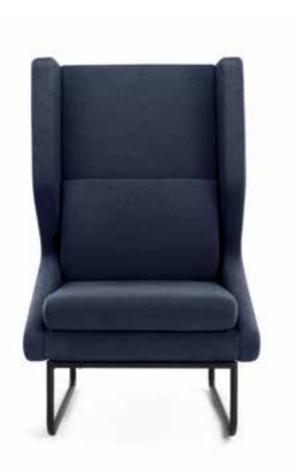

# AXLE

Lounge Chair

Designed for the work place, the Axle features a pivoting back rest that adapts to the needs of the user. Sit more upright for work at a laptop, or pivot the back for a more relaxed lounge. The formed, powder coated steel frame gives the Axle a refined industrial aesthetic.