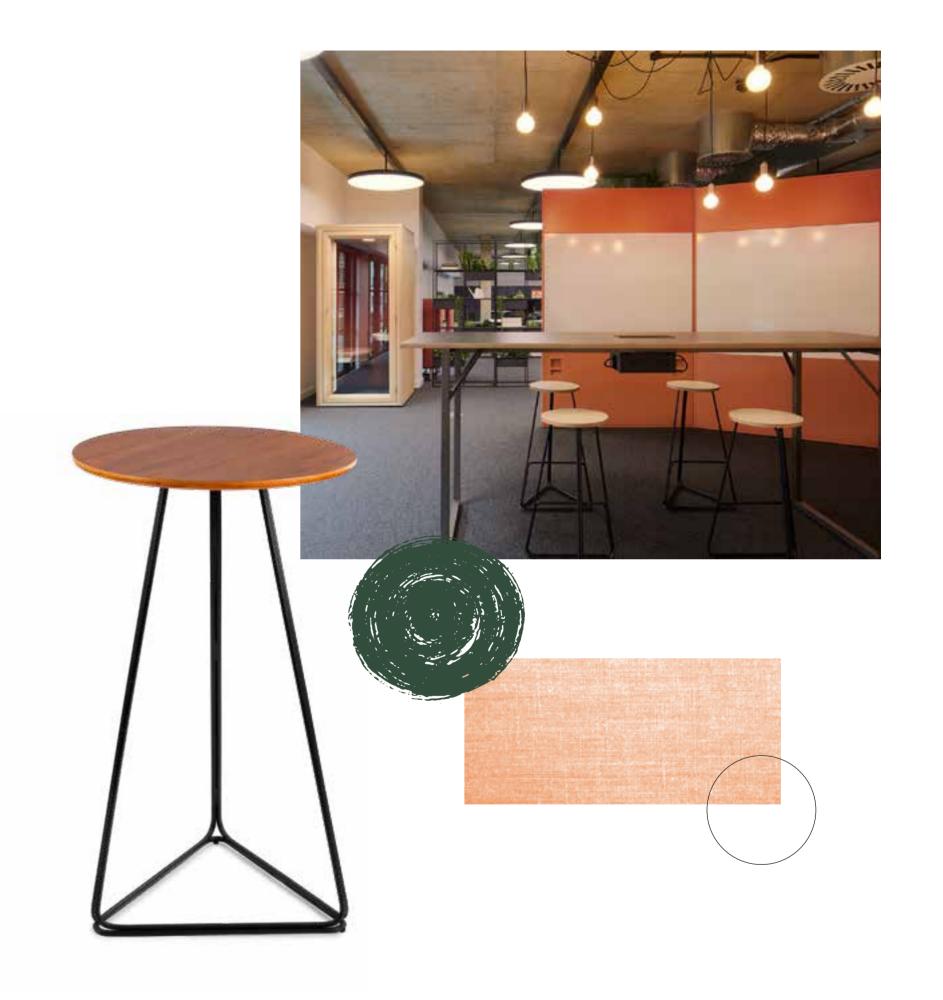

The Taper table collection, as its namesake implies, is defined by a subtly tapering upright, connecting the tabletop to a robust, thick steel base plate. The upright and base feature a durable powder coated finish, and the tabletop is available in a natural Ash veneer. Offered in both standard and bar heights, these simple and elegant tables provide a solid foundation for any contract or hospitality space.