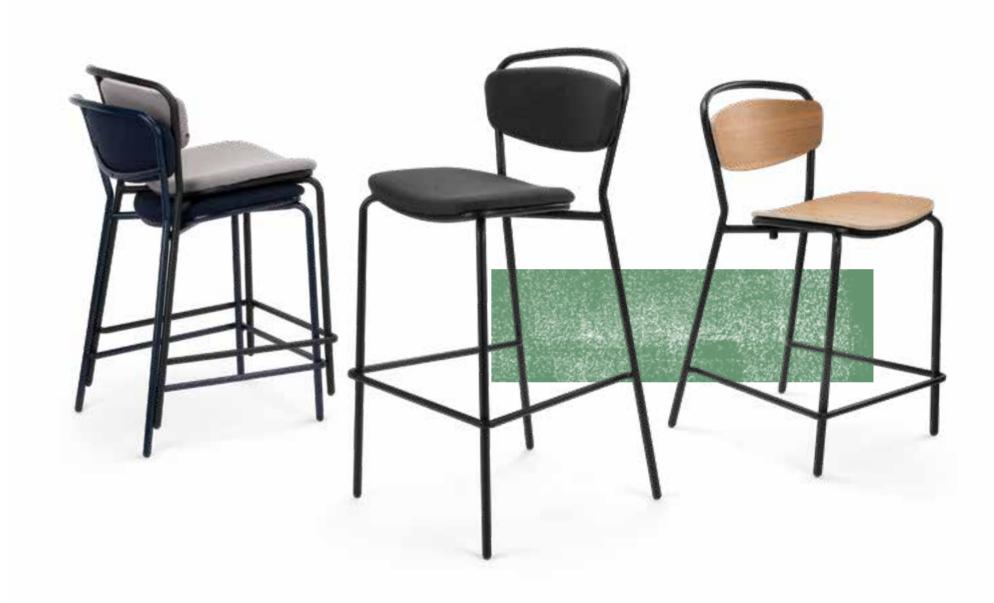

### THRU

Dining Chair, Bar Stool, Counter Stool

Visually light but structurally strong, the stackable Thru chair is offered with either a moulded plywood or upholstered seat and back. Integrated stacking bumpers and custom moulded hardware covers reinforce the clean lines and geometry of this modern café chair.