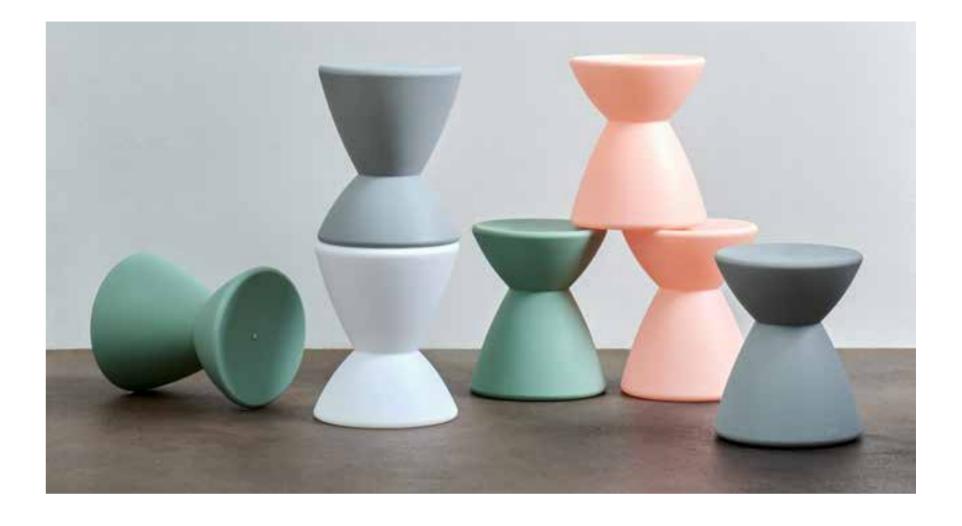

### ROTO

Stool/Side Table, Bar Stool, Counter Stool

A sculptural, moulded plastic form that does double duty as a stool and table. One side has a subtly curved seat to act as a stool, flip it over and it is a convenient side table with a flat tabletop surface. Used in multiples, the soft colors and sculptural shapes add sense of playfulness to any indoor or outdoor space.

The companion Roto counter and barstools feature a galvanized, matte powder coated steel tube frame that supports a moulded plastic seat. Perfect for indoor or outdoor entertaining spaces.

Our best-selling collection, the Sling ticks all the boxes - modern, comfortable and functional. The Sling features a rear leg which follows the angle of the back, becoming both a structural support and design feature at the same time.