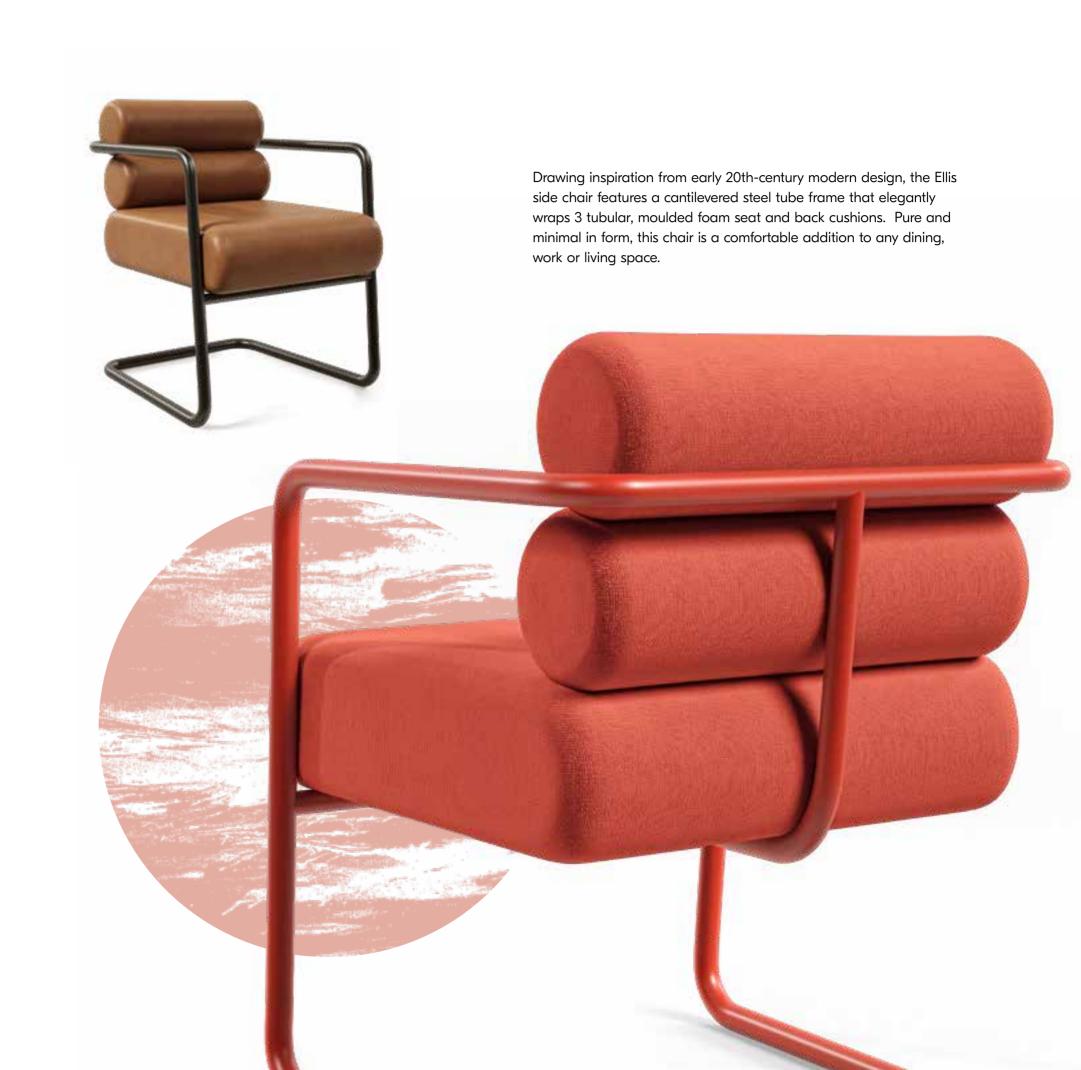

# AXLE

Lounge Chair

Designed for the work place, the Axle features a pivoting back rest that adapts to the needs of the user. Sit more upright for work at a laptop, or pivot the back for a more relaxed lounge. The formed, powder coated steel frame gives the Axle a refined industrial aesthetic.