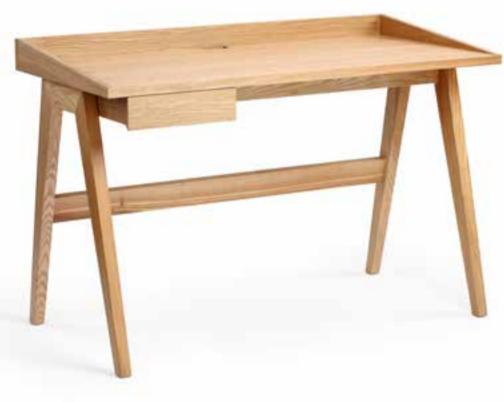

### GALLERY

Desk

Modern Scandinavian design meets work from home. The Gallery desk features a sculptural, solid wood leg frame that supports a tabletop with a tapered, gallery rail surround.