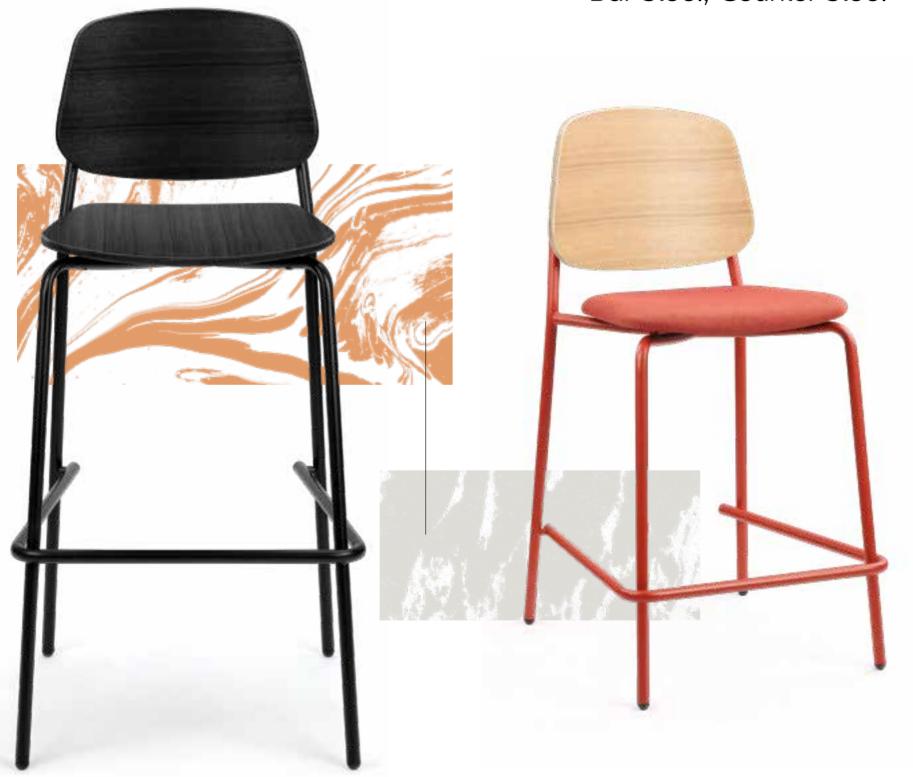

### ARCHWAY

Bar Stool, Counter Stool

The striking Archway Bar and Counter Stools add a geometric pop to any home or commercial space. Gracefully arched steel tube legs support an upholstered seat cushion that appears to float on the soft, curved frames. Built to contract standards and available in monochromatic colorways, these pieces are sure to be the star of any room.