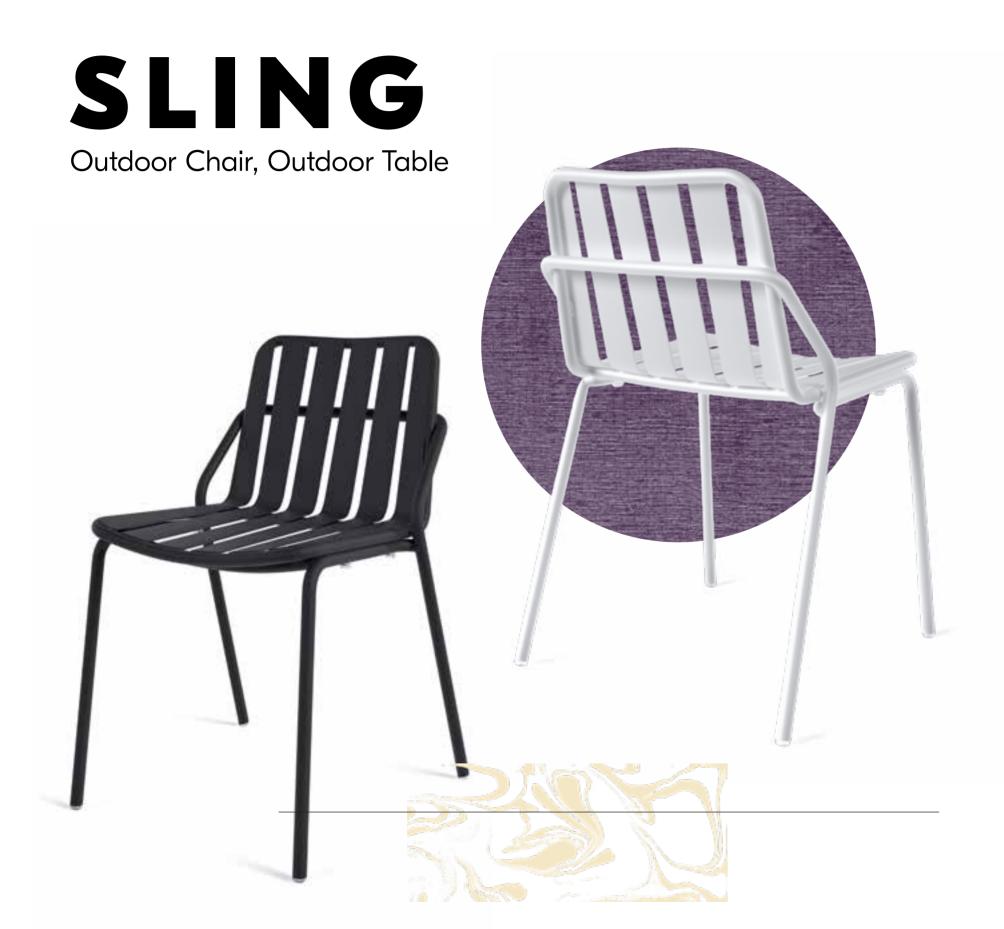

The Sling outdoor chair and table are the latest additions to the popular Sling collection. Made for life outside, they are constructed of weather resistant, recycled aluminum, with a textured powder coat finish. Refined details such as clear rubber feet and recessed stacking bumpers complete the contract-quality construction of these pieces.