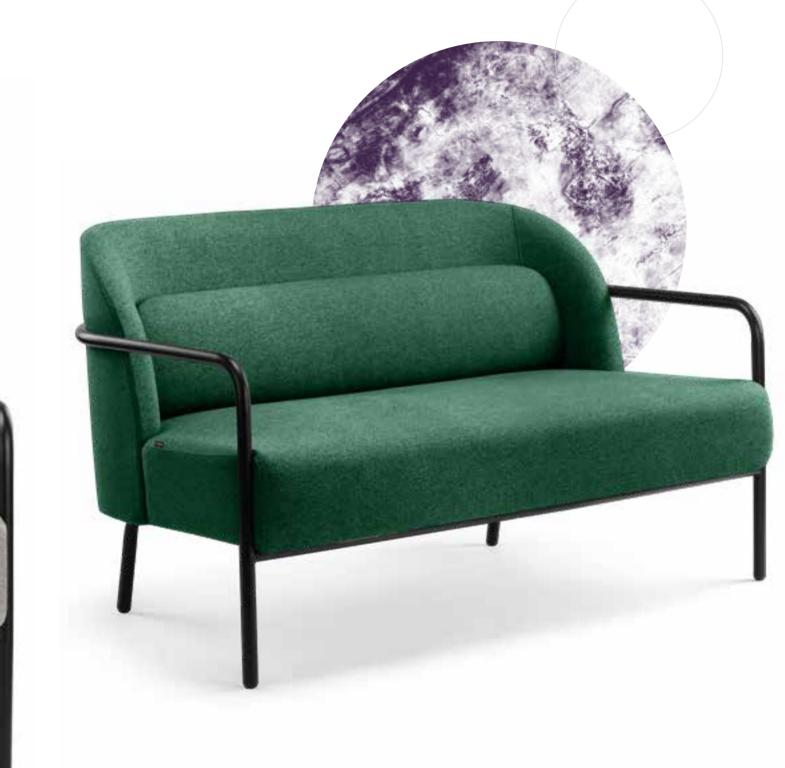

r dining or entertaining space.

### ARCHWAY

Bar Stool, Counter Stool



The striking Archway Bar and Counter Stools add a geometric pop to any home or commercial space. Gracefully arched steel tube legs support an upholstered seat cushion that appears to float on the soft, curved frames. Built to contract standards and available in monochromatic colorways, these pieces are sure to be the star of any room.





# AXLE

Lounge Chair

Designed for the work place, the Axle features a pivoting back rest that adapts to the needs of the user. Sit more upright for work at a laptop, or pivot the back for a more relaxed lounge. The formed, powder coated steel frame gives the Axle a refined industrial aesthetic.





BENTO

Modular Seating







### CIRCA

Lounge Chair, Double Lounge, Side Chair



The Circa lounge features a soft, moulded foam seat and back with integral bolster, supported by a contrasting steel frame that wraps the curved back. Perfect for home, office or hospitality spaces where relaxed

around comfort as the lounge, but in a







### DELTA

Bar Stool, Counter Stool, Bar Table, Dining Table







The Delta stool collection features three triangulated steel wire frames with integral footrests that support either a veneered seat or a fabric or leather upholstered seat. Visually minimal, but built to contract standards, these stools are great options for both dining and working environments.







### GALLERY

Desk



Modern Scandinavian design meets work from home. The Gallery desk features a sculptural, solid wood leg frame that supports a tabletop with a tap