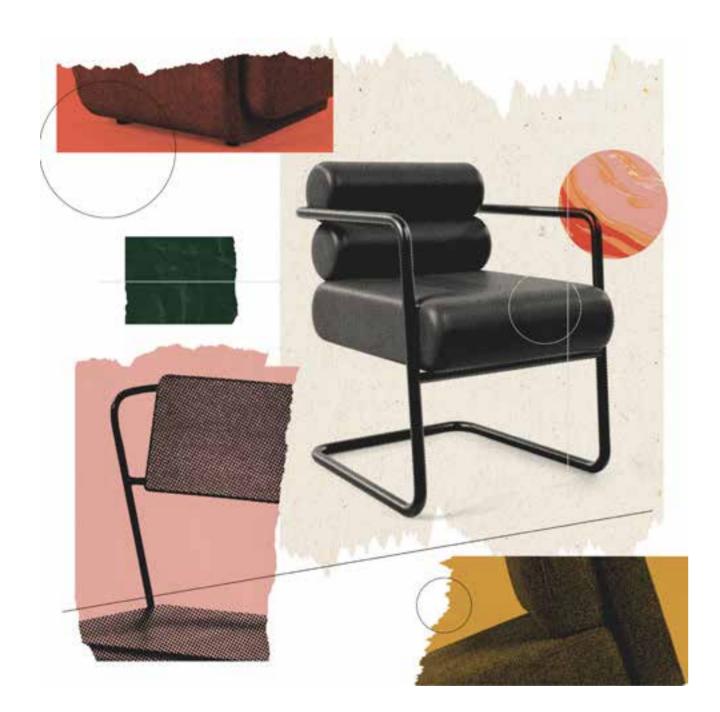

# AXLE

Lounge Chair

Designed for the work place, the Axle features a pivoting back rest that adapts to the needs of the user. Sit more upright for work at a laptop, or pivot the back for a more relaxed lounge. The formed, powder coated steel frame gives the Axle a refined industrial aesthetic.