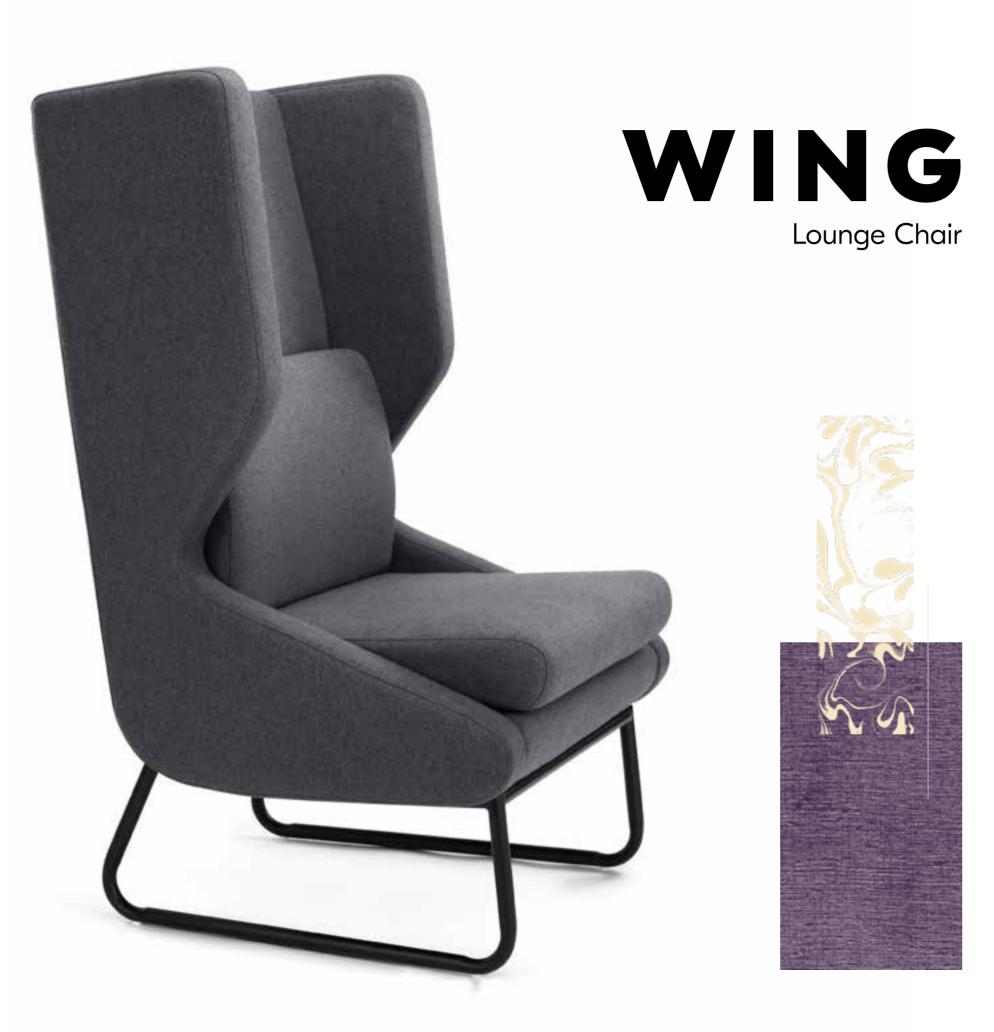

# AXLE

Lounge Chair

Designed for the work place, the Axle features a pivoting back rest that adapts to the needs of the user. Sit more upright for work at a laptop, or pivot the back for a more relaxed lounge. The formed, powder coated steel frame gives the Axle a refined industrial aesthetic.