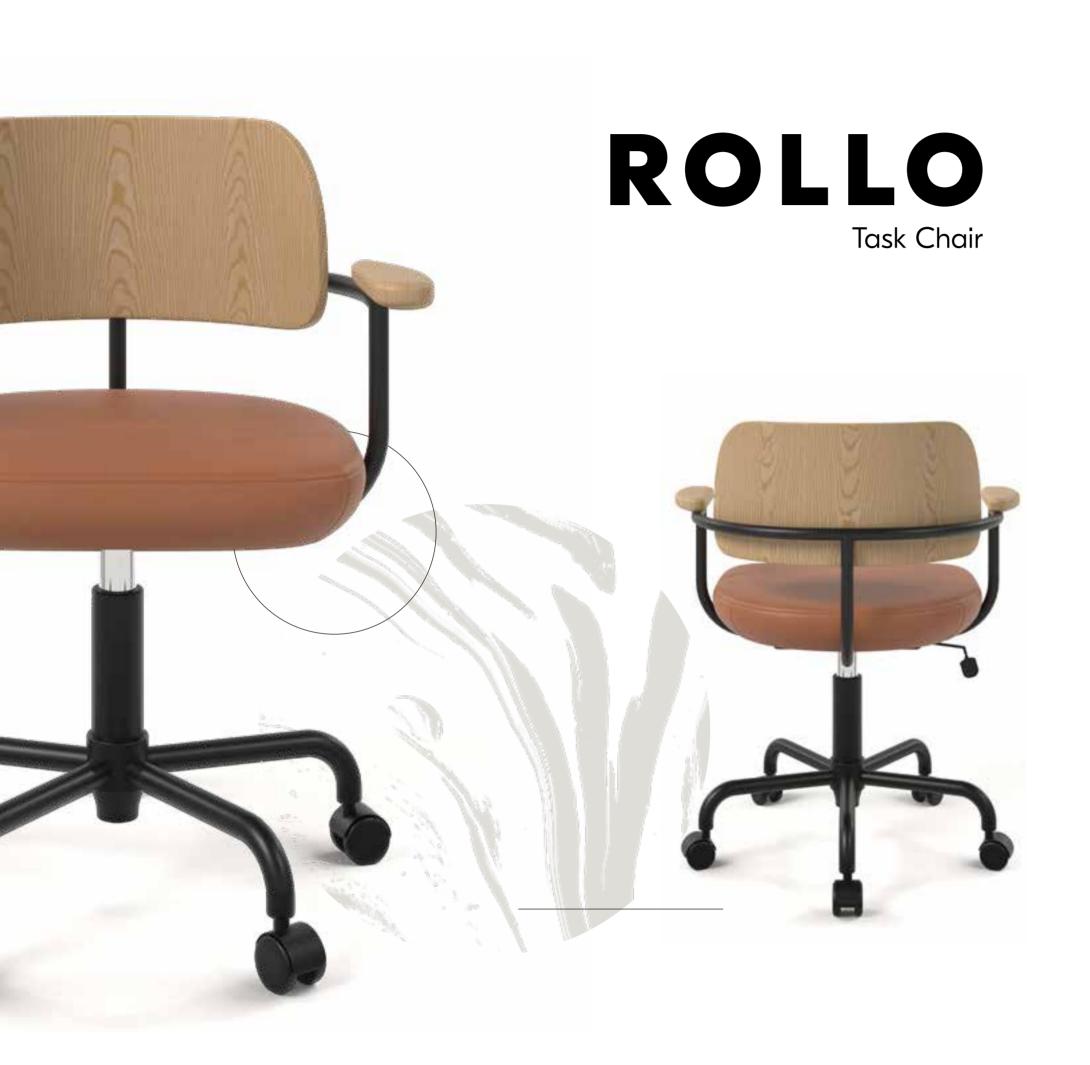

amps juxtapose an elemental, raw concrete base against a slim powder coated steel upright with an opaque, white glass shade.











Bold and inviting in design, this generously scaled lounge is an invitation to relax. A semi-circular back and plush seat cushion are upholstered in a textured, recycled fabric, supported by a powder coated, 360° swivel base.

## PLATFORM





### PLATFORM

Bar Stool, Counter Stool



Thoughtful details and soft proportions make the Platform a refined interpretation of the classic split back chair. Designed to be customizable, a powder coated steel tube base supports a moulded plywood or upholstered seat and back, or a combination of the 2. Stackable, this chair is a flexible solution both the dining and working environments.



### ROLLO

Side Chair









### ROTO

Stool/Side Table, Bar Stool, Counter Stool





A sculptural, moulded plastic form that does double duty as a stool and table. One side has a subtly curved seat to act as a stool, flip it over and it is a convenient side table with a flat tabletop surface. Used in multiples, the soft colors and sculptural shapes add sense of playfulness to any indoor or outdoor space.

The companion Roto counter and barstools feature a galvanized, matte powder coated steel tube frame that supports a moulded plastic seat. Perfect for indoor or outdoor entertaining spaces.













Our best-selling collection, the Sling ticks all the boxes - modern, comfortable and functional. The Sling features a rear leg which follows the angle of the back, becoming both a structural support and design fe