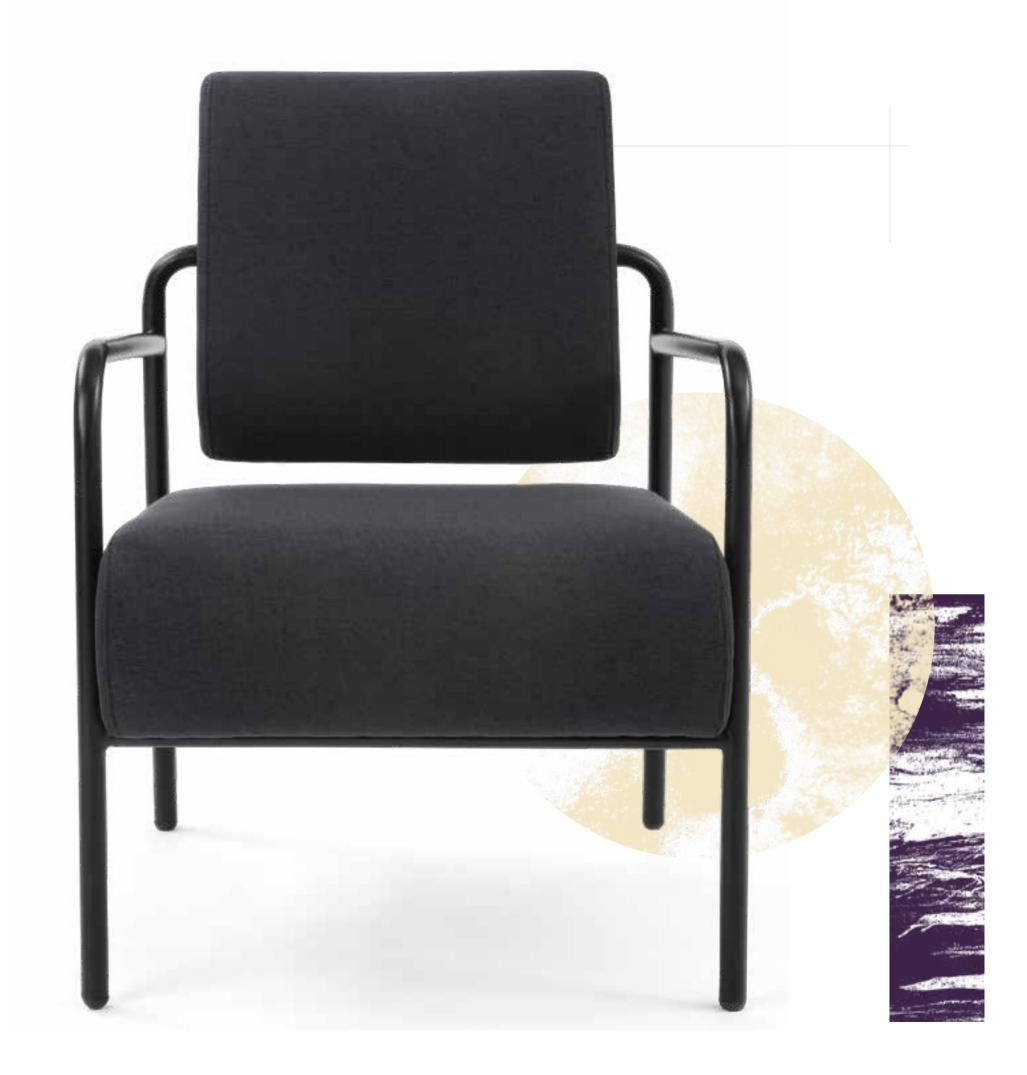

# AXLE

Lounge Chair

Designed for the work place, the Axle features a pivoting back rest that adapts to the needs of the user. Sit more upright for work at a laptop, or pivot the back for a more relaxed lounge. The formed, powder coated steel frame gives the Axle a refined industrial aesthetic.