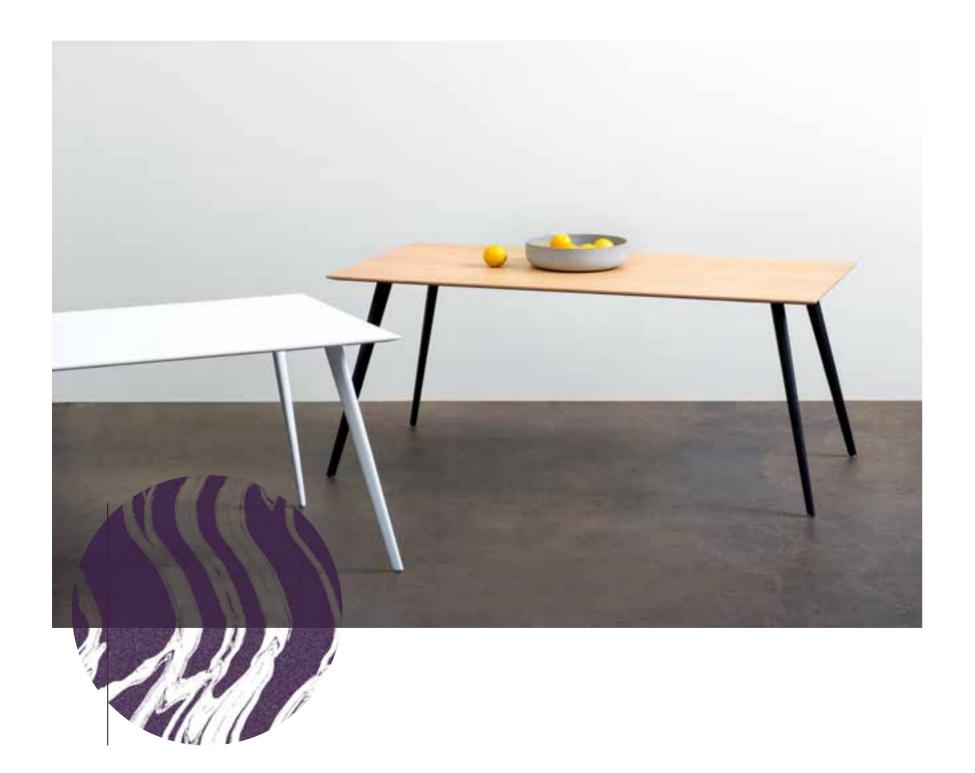

### AIRFOIL

Dining/Work Table

Inspired by the shape of an airplane wing, the tapered, oval sectioned legs support a veneered or PU finished tabletop with a thin beveled edge detail. Optional connection hardware is available for attaching multiple tables for larger work spaces.