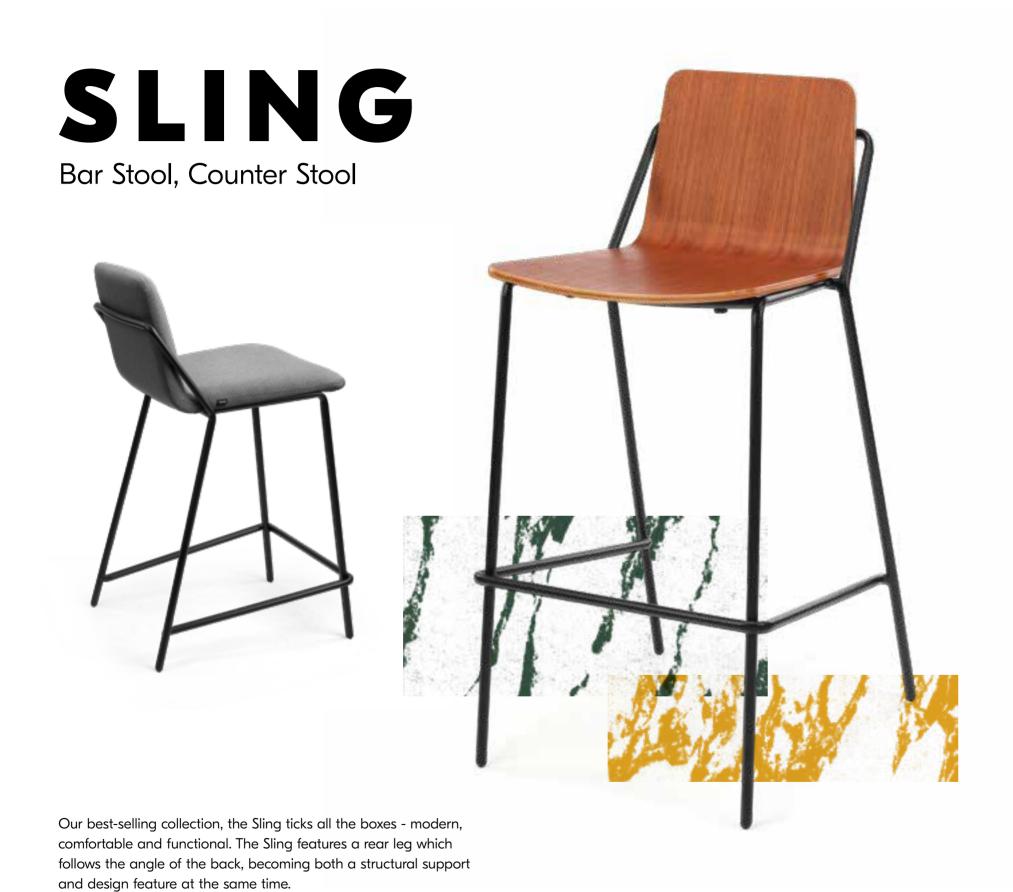

The companion Roto counter and barstools feature a galvanized, matte powder coated steel tube frame that supports a moulded plastic seat. Perfect for indoor or outdoor entertaining spaces.

Our best-selling collection, the Sling ticks all the boxes - modern, comfortable and functional. The Sling features a rear leg which follows the angle of the back, becoming both a structural support and design feature at the same time.

The Sling outdoor chair and table are the latest additions to the popular Sling collection. Made for life outside, they are constructed of weather resistant, recycled aluminum, with a textured powder coat finish. Refined details such as clear rubber feet and recessed stacking bumpers complete the contract-quality construction of these pieces.