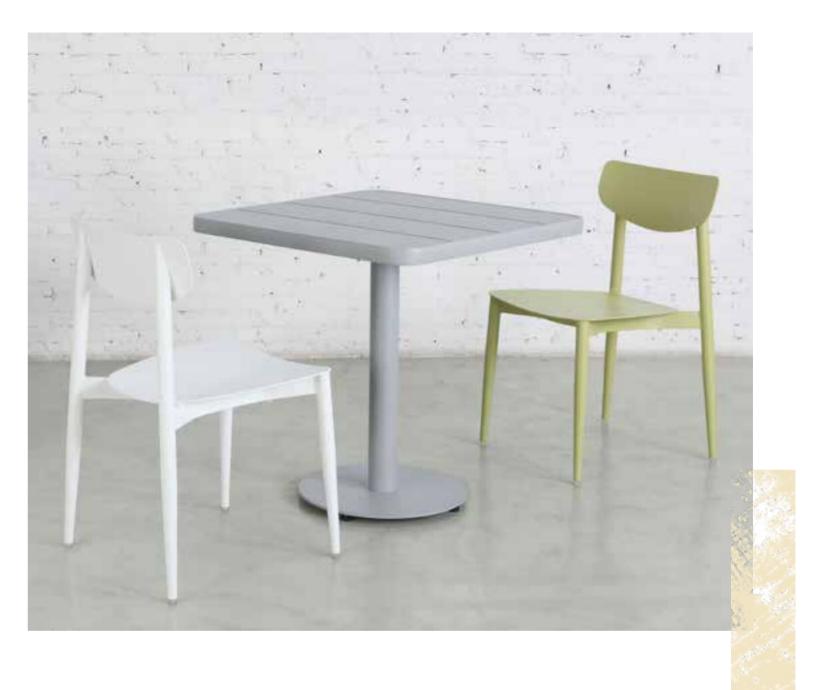

The Ally features a fully welded, all aluminum construction with a subtle textured finish is built to stand up to the demands of outdoor living. Featuring tapered legs that run the full length of the chair and terminate seamlessly into the back, the Ally is an elegant addition to any modern outdoor dining or entertaining space.