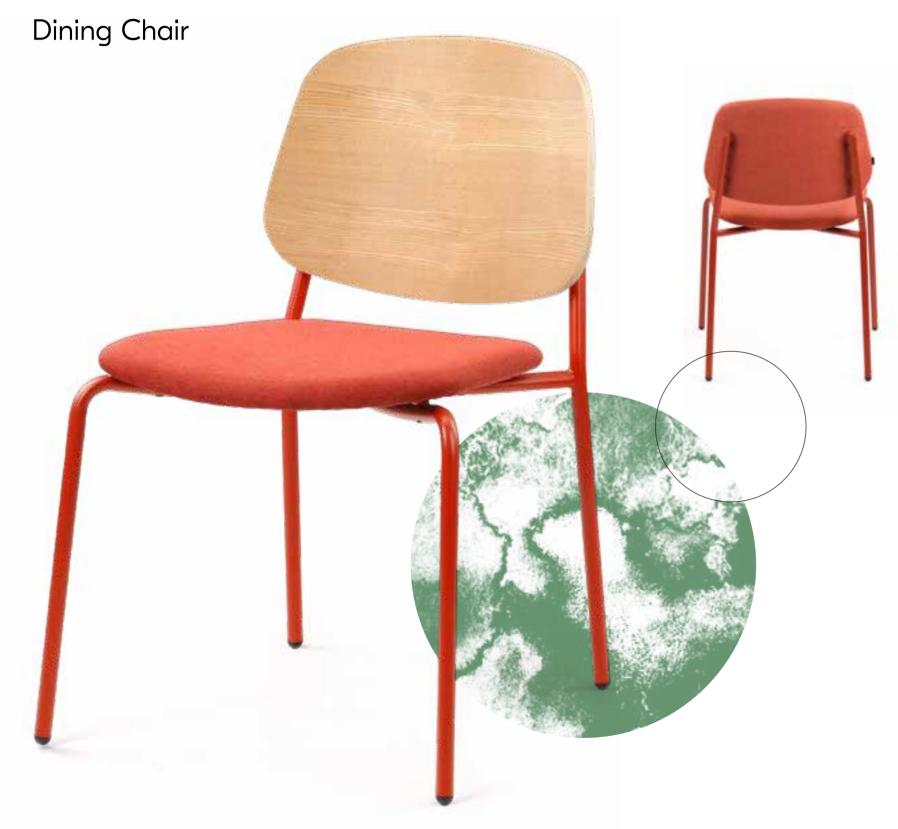

### PLATFORM

Bar Stool, Counter Stool

Thoughtful details and soft proportions make the Platform a refined interpretation of the classic split back chair. Designed to be customizable, a powder coated steel tube base supports a moulded plywood or upholstered seat and back, or a combination of the 2. Stackable, this chair is a flexible solution both the dining and working environments.