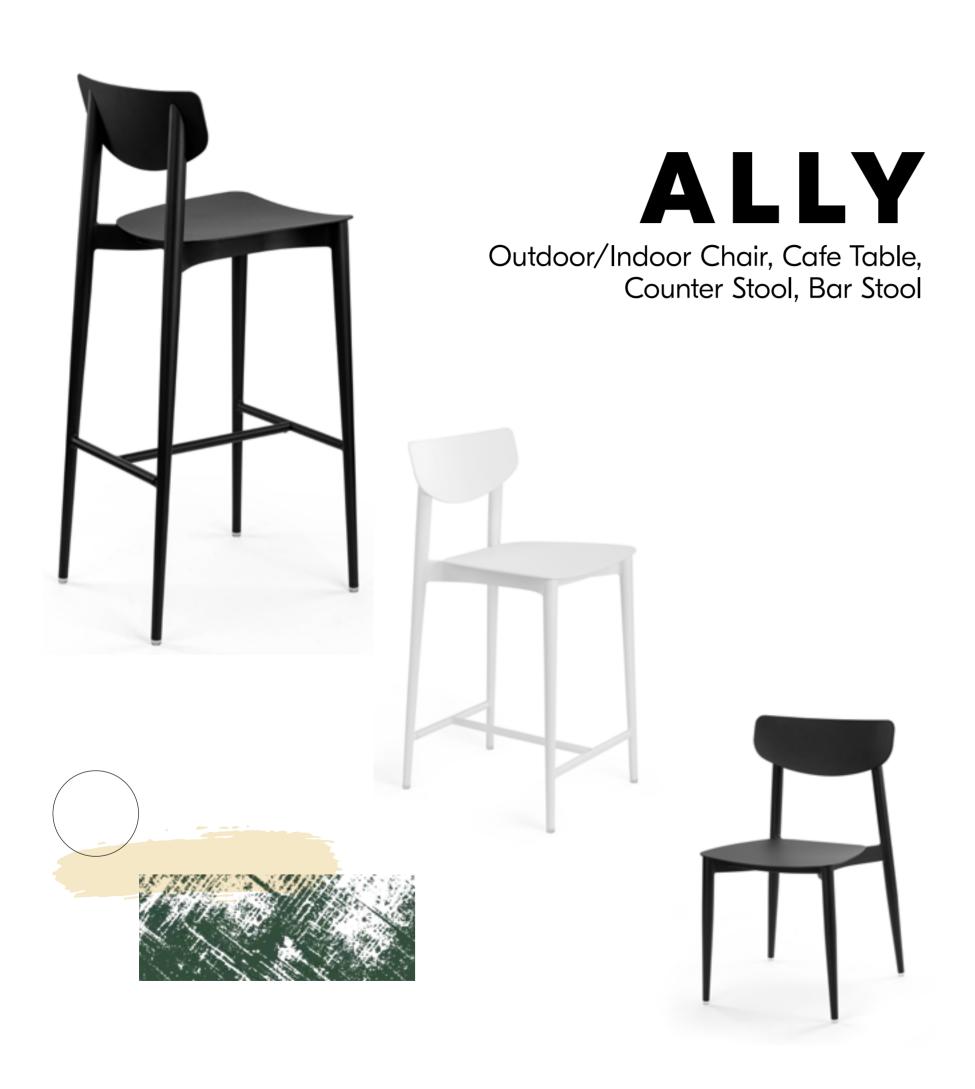

The Ally features a fully welded, all aluminum construction with a subtle textured finish is built to stand up to the demands of outdoor living. Featuring tapered legs that run the full length of the chair and terminate seamlessly into the back, the Ally is an elegant addition to any modern outdoor dining or entertaining space.