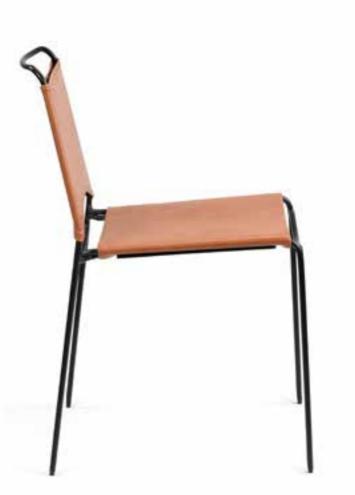

Inspired by a gestural sketch of a chair, the Trace is defined by a continuous, single line of steel wire that supports a stitched leather seat and back panel. Designed to flex and fit to the user, sling seat and back is at once both comfortable and supportive.