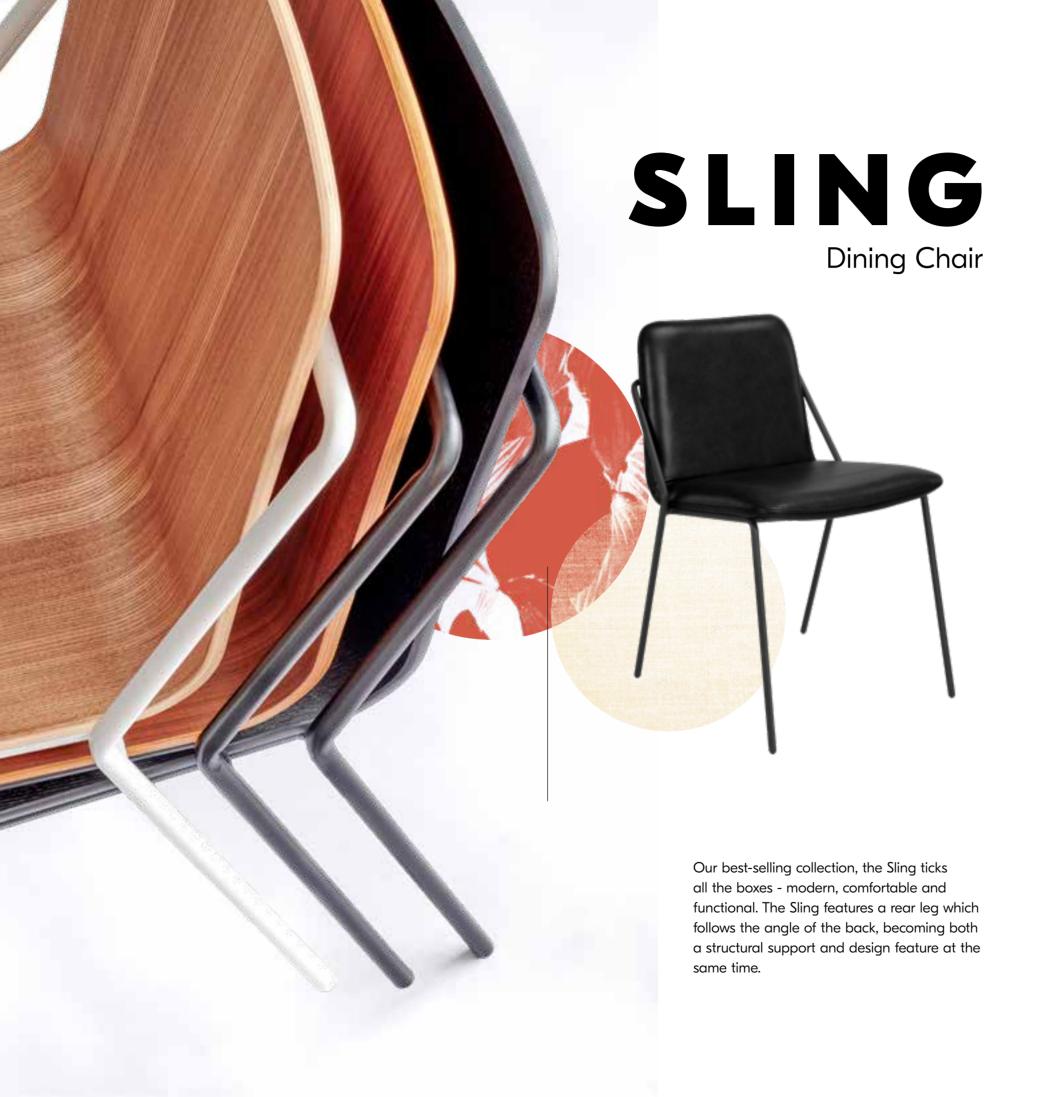

The companion Roto counter and barstools feature a galvanized, matte powder coated steel tube frame that supports a moulded plastic seat. Perfect for indoor or outdoor entertaining spaces.

Our best-selling collection, the Sling ticks all the boxes - modern, comfortable and functional. The Sling features a rear leg which follows the angle of the back, becoming both a structural support and design feature at the same time.

The Sling outdoor chair and table are the latest additions to the popular Sling collection. Made for life outside, they are constructed of weather resistant, recycled aluminum, with a textured powder coat finish. Refined details such as clear rubber feet and recessed stacking bumpers complete the contract-quality construction of these pieces.