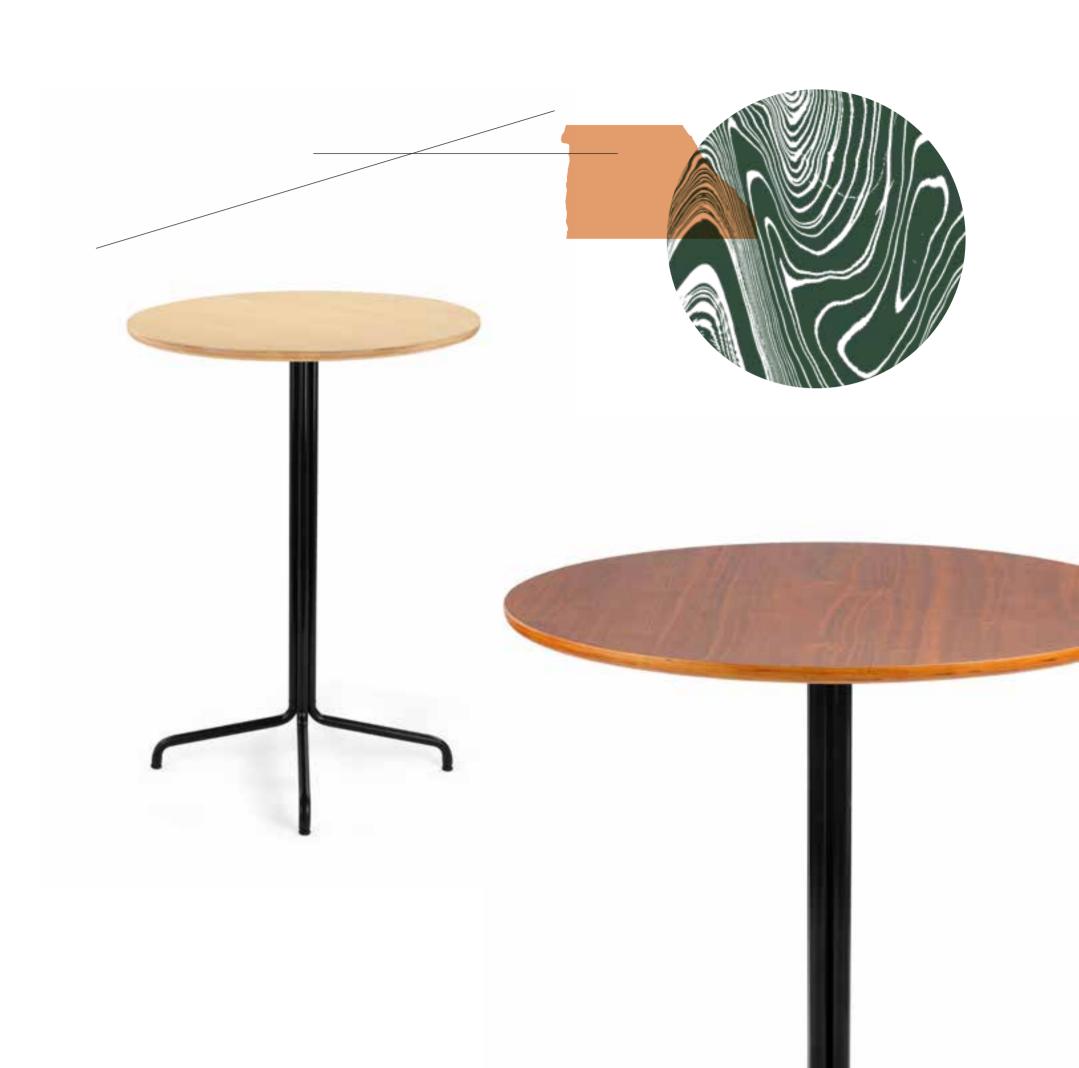

upholstered seat and back. Integrated stacking bumpers and custom moulded hardware covers reinforce the clean lines and geometry of this modern café chair.







Inspired by a gestural sketch of a chair, the Trace is defined by a continuous, single line of steel wire that supports a stitched leather seat and back panel. Designed to flex and fit to the user, sling seat and back is at once both comfortable and supportive.



### TRANSIT

Dining Chair





## TRANSIT

Bar Stool, Counter Stool

The Transit collection has been in the m.a.d. collection from day one. It features a continuous, solid steel wire leg frame that supports moulded plywood seat and back panels. Minimal design with maximum impact, the Transit is a modern classic in the making.





# TRANSIT

Café Table



collection.







### URBAN





An expansion of our best-selling Urban Collection in a console configuration. Consisting of a powder coated steel frame, 3 shelves, and 3 bins, the layout can be configured as desired without the use of hardware. Steel clips are included for securing multiple units.

In addition, the Urban Side Table is a pure, architecturally inspired accent piece that complements any modern setting. Flexible in nature, the minimal leg frame supports an interchangeable shelf and storage bin that can be reconfigured without tools.

The bins for both the Console and the Side Table come with clear plastic liners, allowing them to be used as planters. Available in black or white.













©2024 m.a.d. North America LLC 6442 City West Parkway Eden Prairie, MN 55344 800.867.0262

hello@