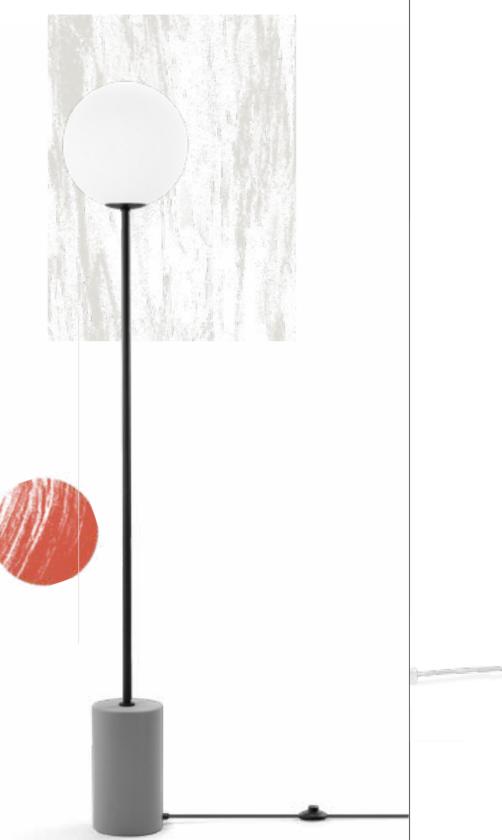

# PIER Table, Floor Lamp, Table Lamp

Elemental in form, the Pier table features a cast concrete base that acts as a counterweight to the steel tube upright and tabletop. Finished with a subtly textured powder coat, this industrially inspired accent table is a great addition to any modern space.

The Pier table and floor lamps juxtapose an elemental, raw concrete base against a slim powder coated steel upright with an opaque, white glass shade.

Bold and inviting in design, this generously scaled lounge is an invitation to relax. A semi-circular back and plush seat cushion are upholstered in a textured, recycled fabric, supported by a powder coated, 360° swivel base.