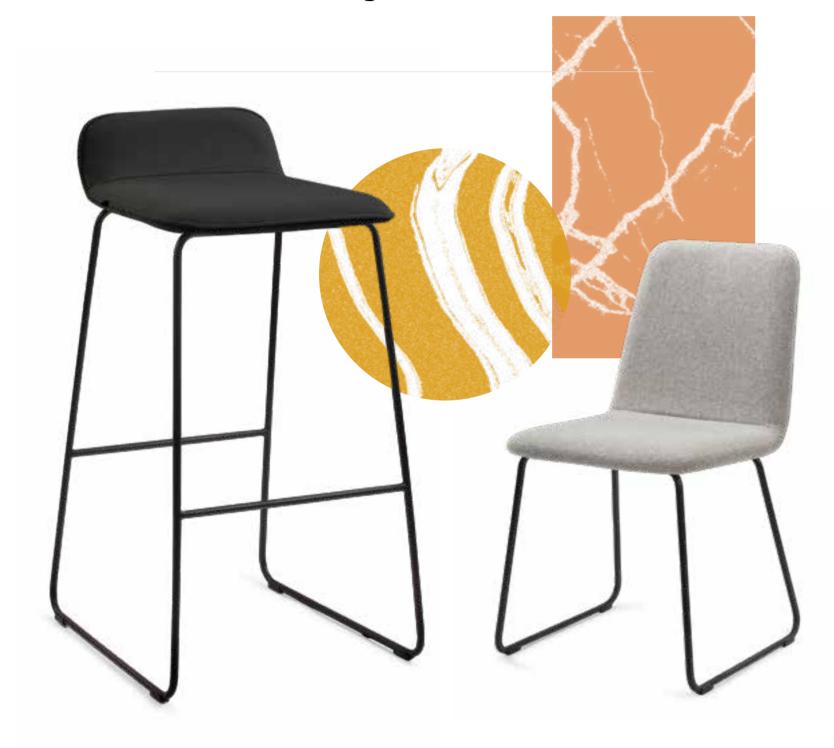

### 

Bar Stool, Counter Stool, Dining Chair

An update to our popular Lolli seating, this new collection features a plush, upholstered moulded foam seat, with a double stitched seam detail. Its classic, modern silhouette is complemented by a solid steel wire sled base with a durable powder coat finish.