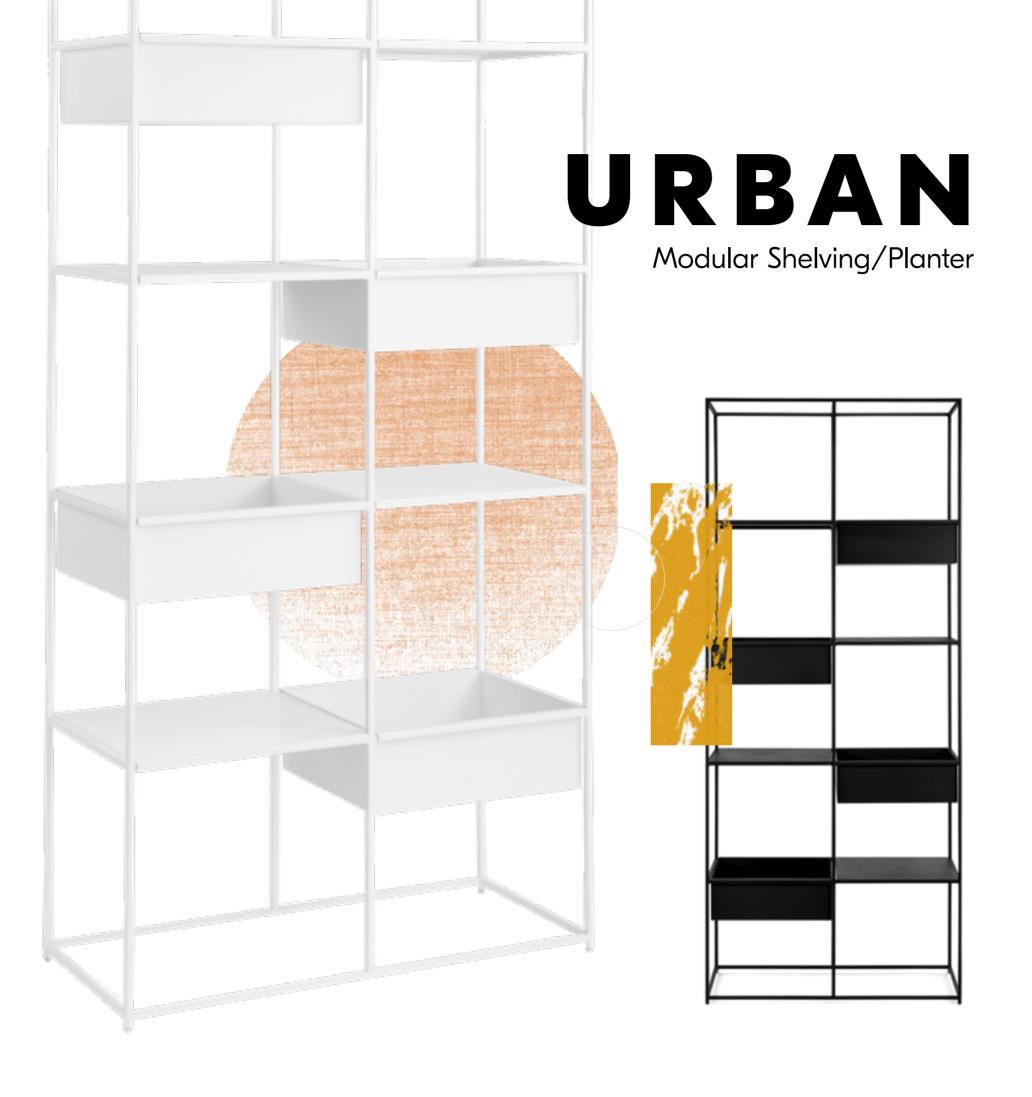

### URBAN

An expansion of our best-selling Urban Collection in a console configuration. Consisting of a powder coated steel frame, 3 shelves, and 3 bins, the layout can be configured as desired without the use of hardware. Steel clips are included for securing multiple units.

In addition, the Urban Side Table is a pure, architecturally inspired accent piece that complements any modern setting. Flexible in nature, the minimal leg frame supports an interchangeable shelf and storage bin that can be reconfigured without tools.

The bins for both the Console and the Side Table come with clear plastic liners, allowing them to be used as planters. Available in black or white.

©2024 m.a.d. North America LLC 6442 City West Parkway Eden Prairie, MN 55344 800.867.0262