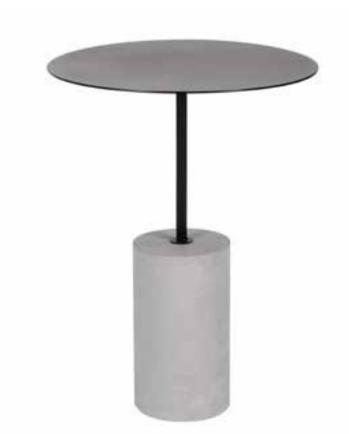

# PIER Table, Floor Lamp, Table Lamp

Elemental in form, the Pier table features a cast concrete base that acts as a counterweight to the steel tube upright and tabletop. Finished with a subtly textured powder coat, this industrially inspired accent table is a great addition to any modern space.

The Pier table and floor lamps juxtapose an elemental, raw concrete base against a slim powder coated steel upright with an opaque, white glass shade.

Bold and inviting in design, this generously scaled lounge is an invitation to relax. A semi-circular back and plush seat cushion are upholstered in a textured, recycled fabric, supported by a powder coated, 360° swivel base.