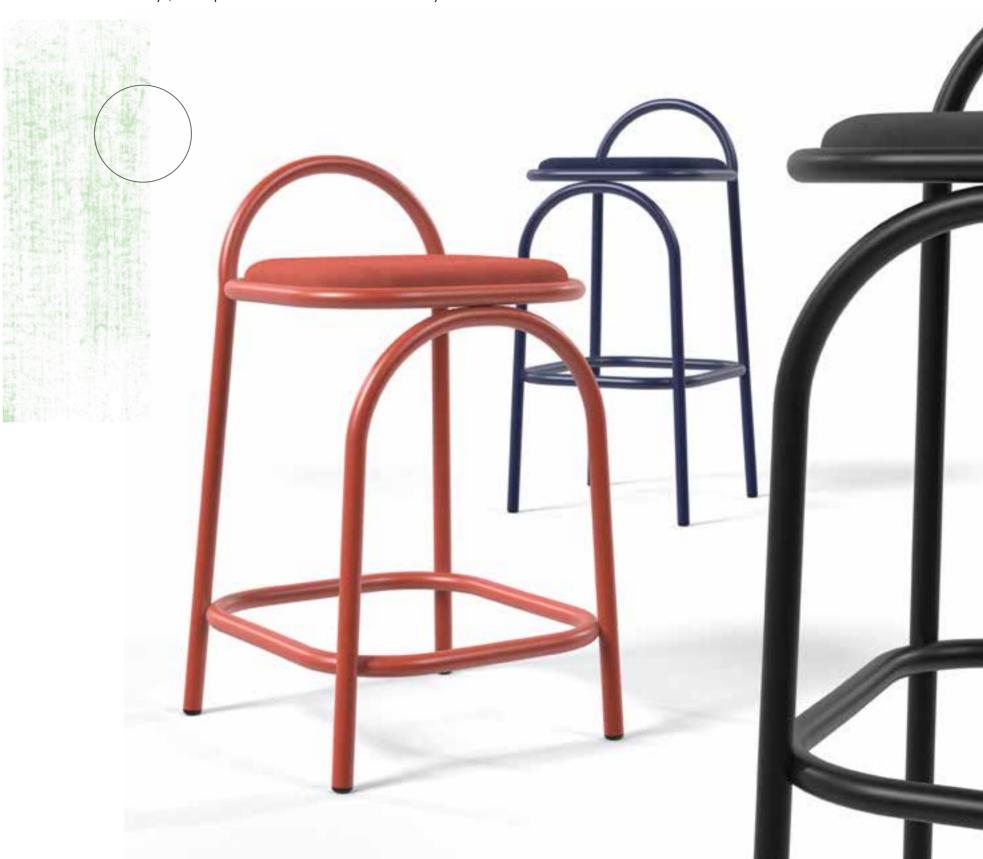

### ARCHWAY

Bar Stool, Counter Stool

The striking Archway Bar and Counter Stools add a geometric pop to any home or commercial space. Gracefully arched steel tube legs support an upholstered seat cushion that appears to float on the soft, curved frames. Built to contract standards and available in monochromatic colorways, these pieces are sure to be the star of any room.