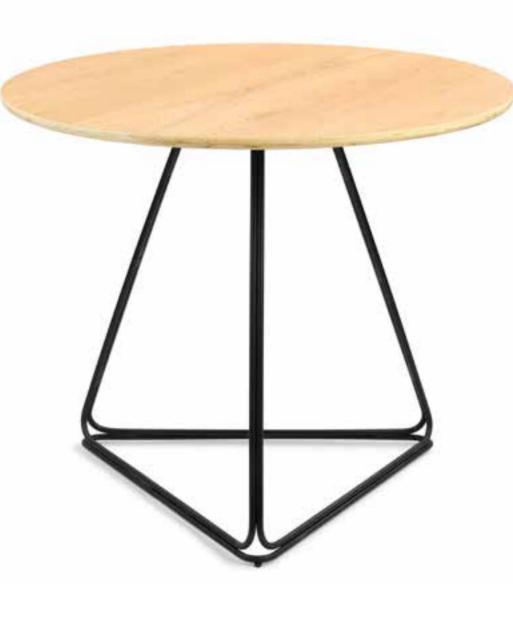

### DELTA

Bar Stool, Counter Stool, Bar Table, Dining Table

The Delta stool collection features three triangulated steel wire frames with integral footrests that support either a veneered seat or a fabric or leather upholstered seat. Visually minimal, but built to contract standards, these stools are great options for both dining and working environments.