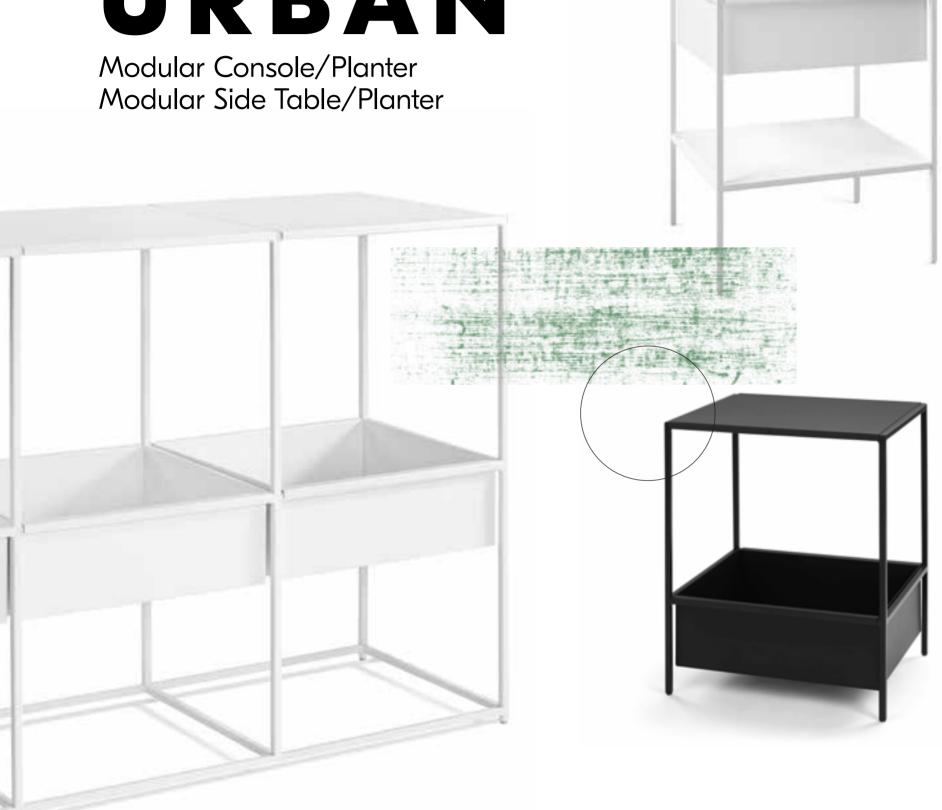

### URBAN

An expansion of our best-selling Urban Collection in a console configuration. Consisting of a powder coated steel frame, 3 shelves, and 3 bins, the layout can be configured as desired without the use of hardware. Steel clips are included for securing multiple units.

In addition, the Urban Side Table is a pure, architecturally inspired accent piece that complements any modern setting. Flexible in nature, the minimal leg frame supports an interchangeable shelf and storage bin that can be reconfigured without tools.

The bins for both the Console and the Side Table come with clear plastic liners, allowing them to be used as planters. Available in black or white.

©2024 m.a.d. North America LLC 6442 City West Parkway Eden Prairie, MN 55344 800.867.0262