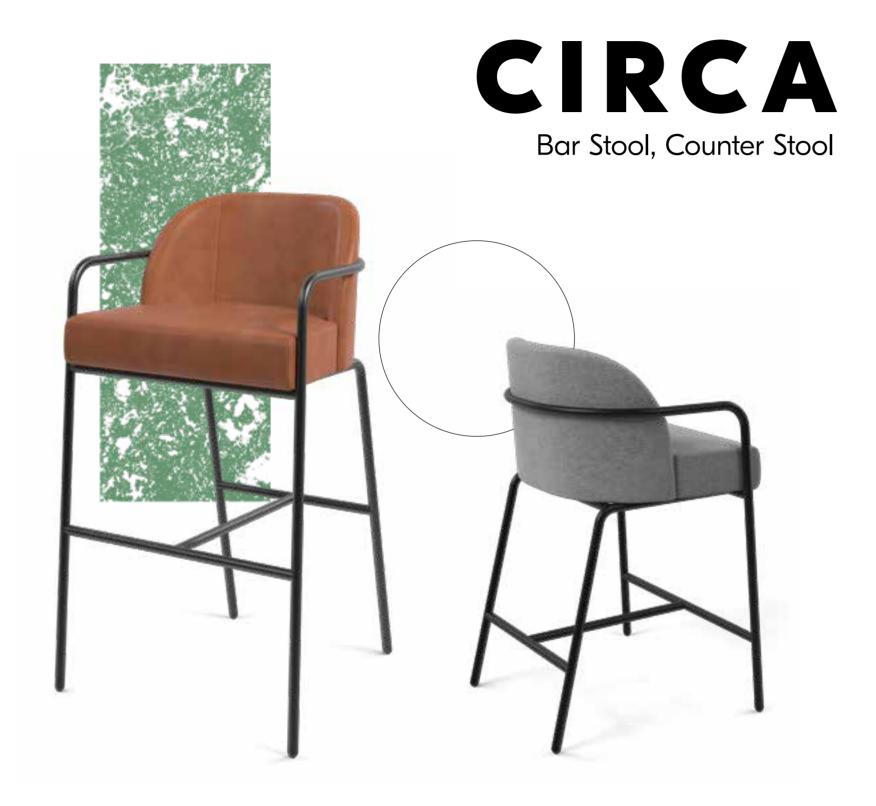

### ARCHWAY

Bar Stool, Counter Stool

The striking Archway Bar and Counter Stools add a geometric pop to any home or commercial space. Gracefully arched steel tube legs support an upholstered seat cushion that appears to float on the soft, curved frames. Built to contract standards and available in monochromatic colorways, these pieces are sure to be the star of any room.