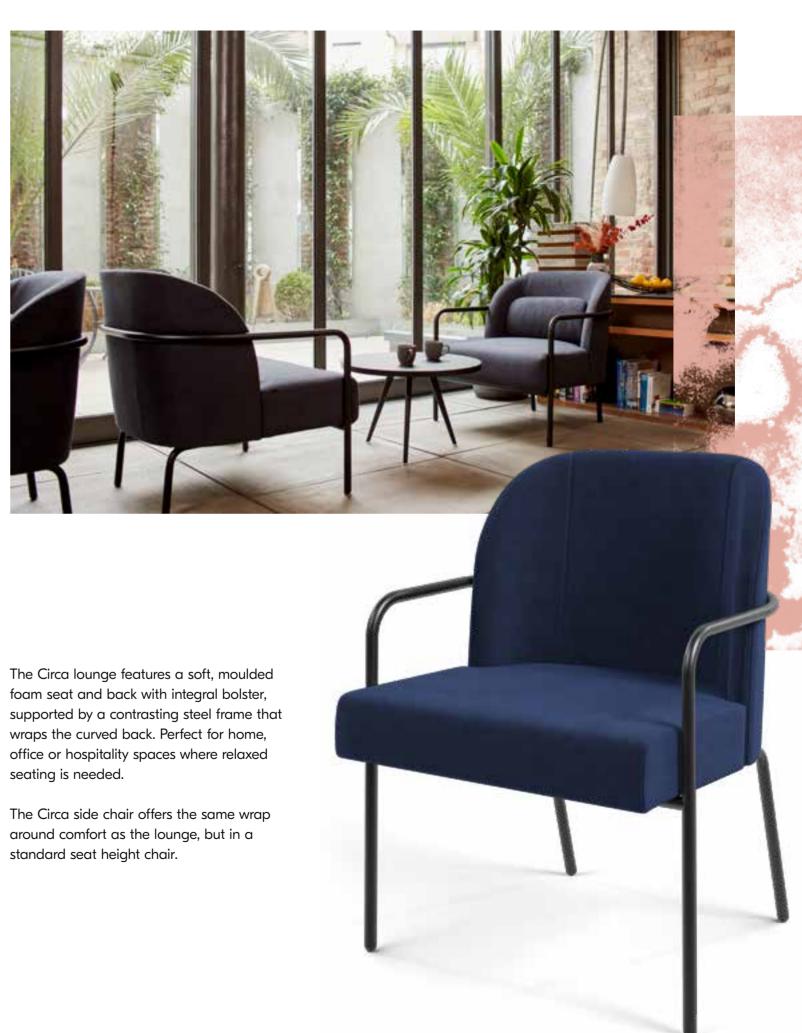

### CIRCA

Lounge Chair, Double Lounge, Side Chair

The Circa lounge features a soft, moulded foam seat and back with integral bolster, supported by a contrasting steel frame that wraps the curved back. Perfect for home, office or hospitality spaces where relaxed

around comfort as the lounge, but in a