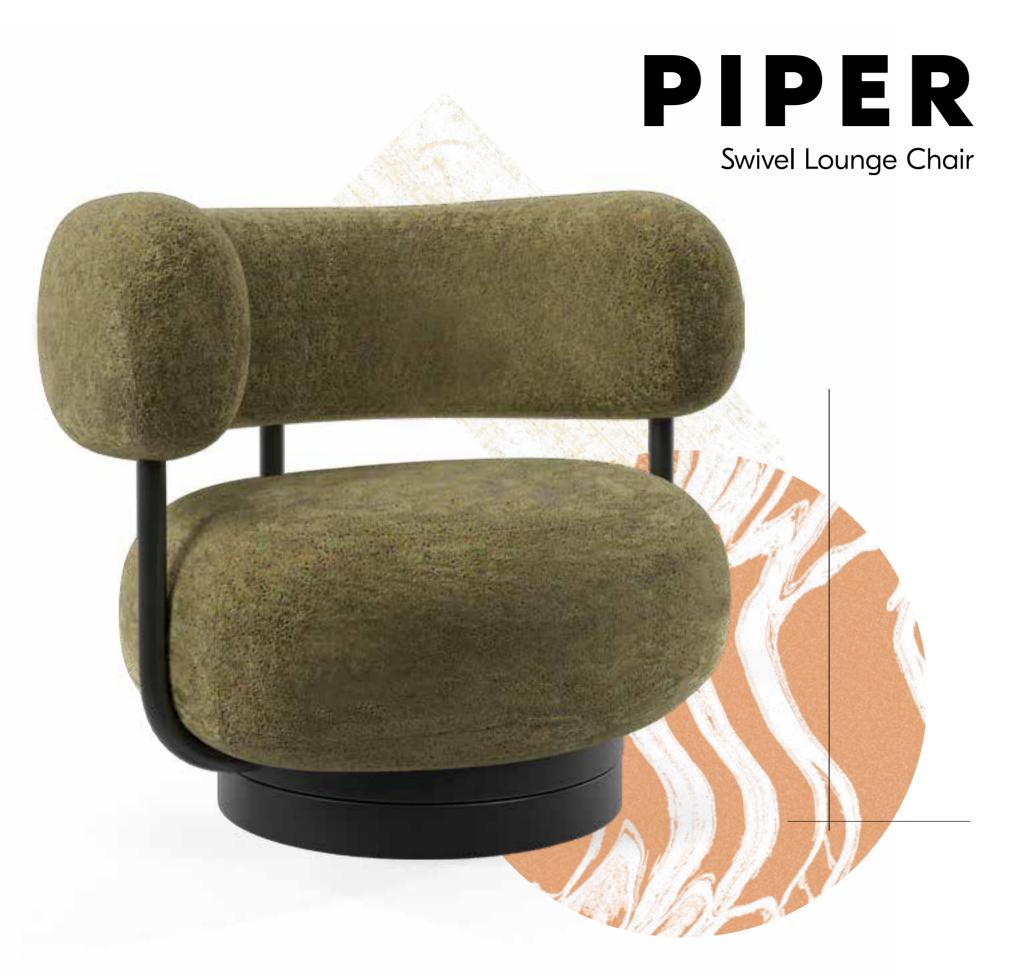

# AXLE

Lounge Chair

Designed for the work place, the Axle features a pivoting back rest that adapts to the needs of the user. Sit more upright for work at a laptop, or pivot the back for a more relaxed lounge. The formed, powder coated steel frame gives the Axle a refined industrial aesthetic.