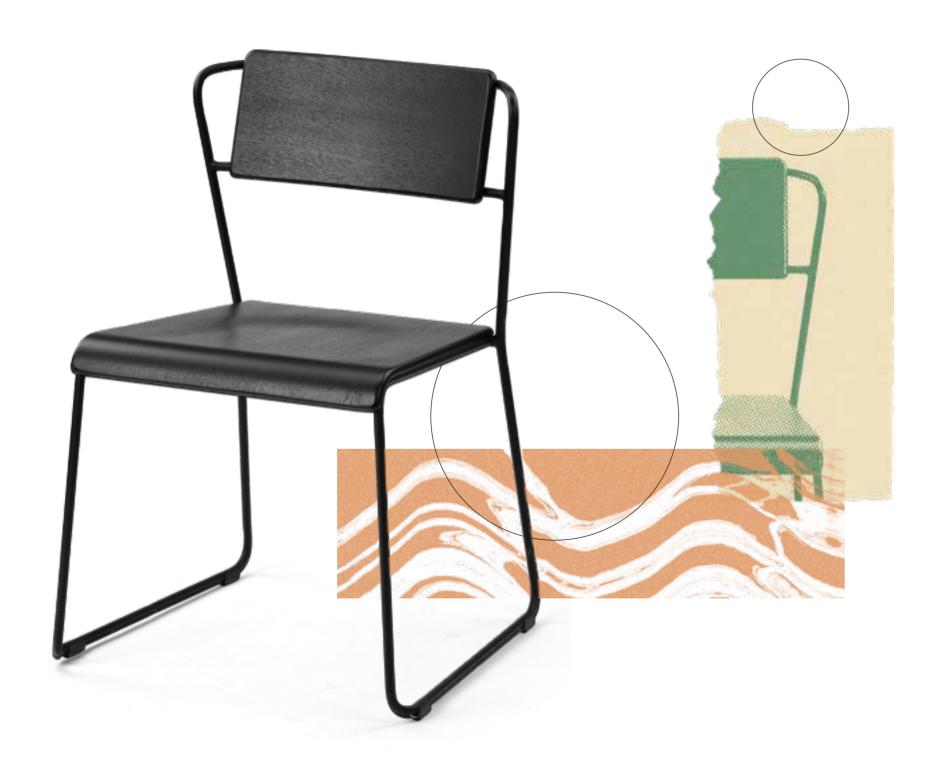

### TRANSIT

Dining Chair

## TRANSIT

Bar Stool, Counter Stool

The Transit collection has been in the m.a.d. collection from day one. It features a continuous, solid steel wire leg frame that supports moulded plywood seat and back panels. Minimal design with maximum impact, the Transit is a modern classic in the making.