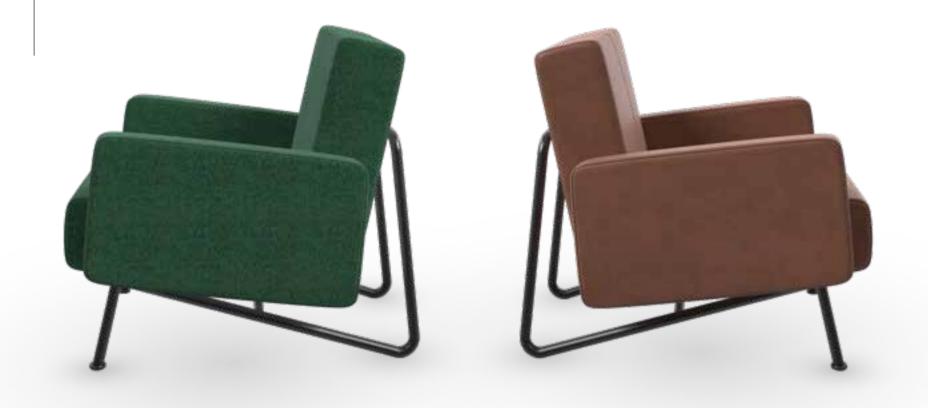

# AXLE

Lounge Chair

Designed for the work place, the Axle features a pivoting back rest that adapts to the needs of the user. Sit more upright for work at a laptop, or pivot the back for a more relaxed lounge. The formed, powder coated steel frame gives the Axle a refined industrial aesthetic.