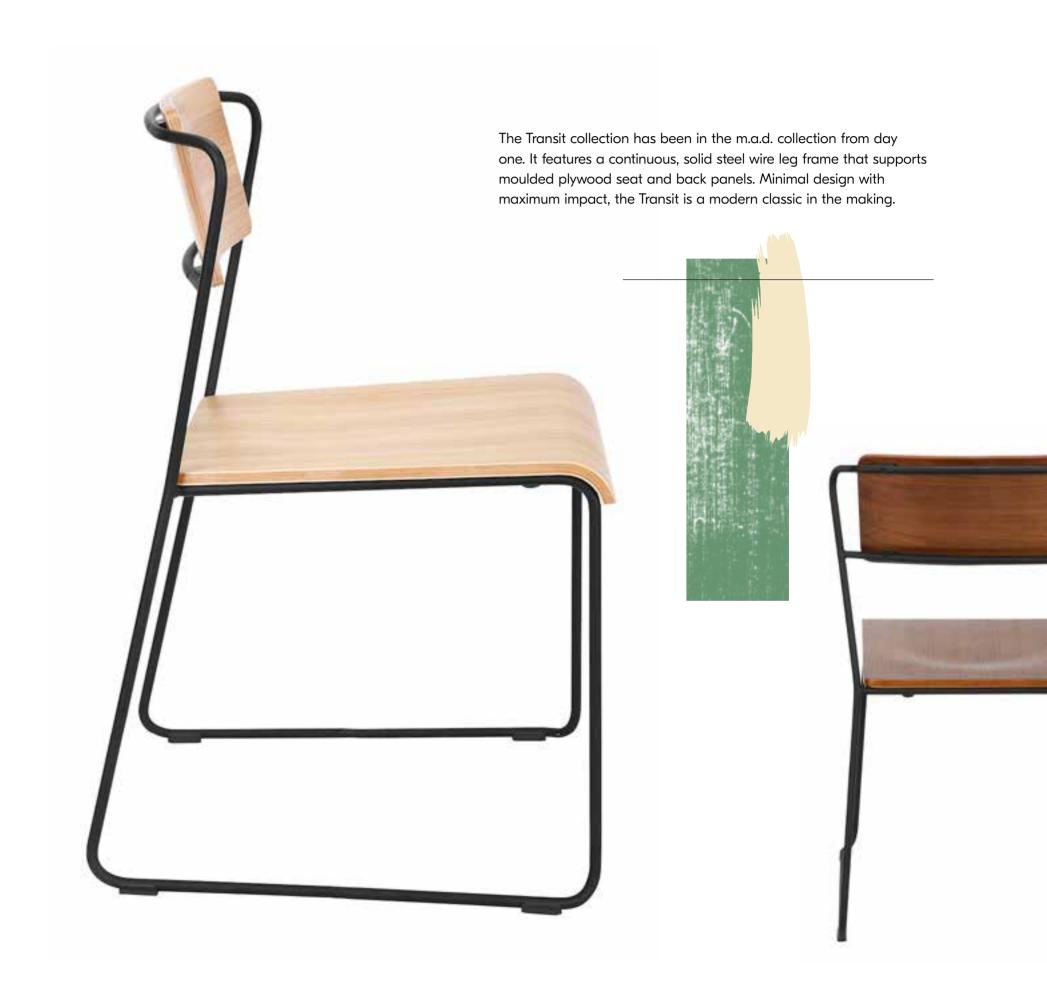

### TRANSIT

Dining Chair

## TRANSIT

Bar Stool, Counter Stool

The Transit collection has been in the m.a.d. collection from day one. It features a continuous, solid steel wire leg frame that supports moulded plywood seat and back panels. Minimal design with maximum impact, the Transit is a modern classic in the making.