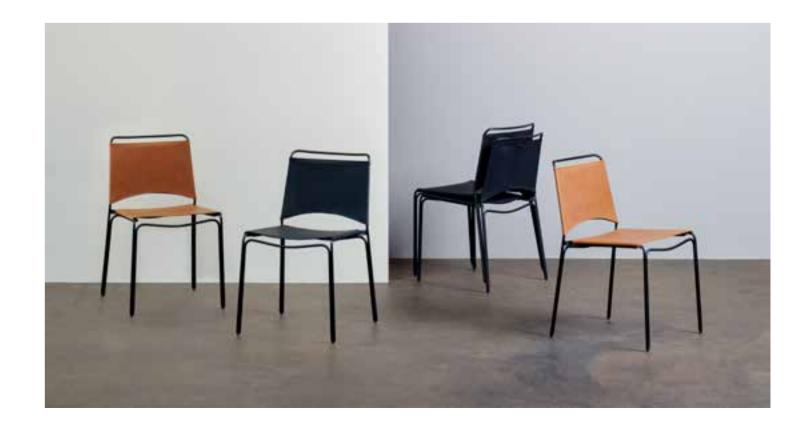

Inspired by a gestural sketch of a chair, the Trace is defined by a continuous, single line of steel wire that supports a stitched leather seat and back panel. Designed to flex and fit to the user, sling seat and back is at once both comfortable and supportive.