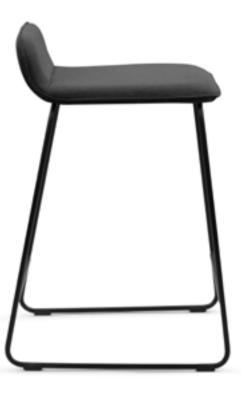

### 

Bar Stool, Counter Stool, Dining Chair

An update to our popular Lolli seating, this new collection features a plush, upholstered moulded foam seat, with a double stitched seam detail. Its classic, modern silhouette is complemented by a solid steel wire sled base with a durable powder coat finish.