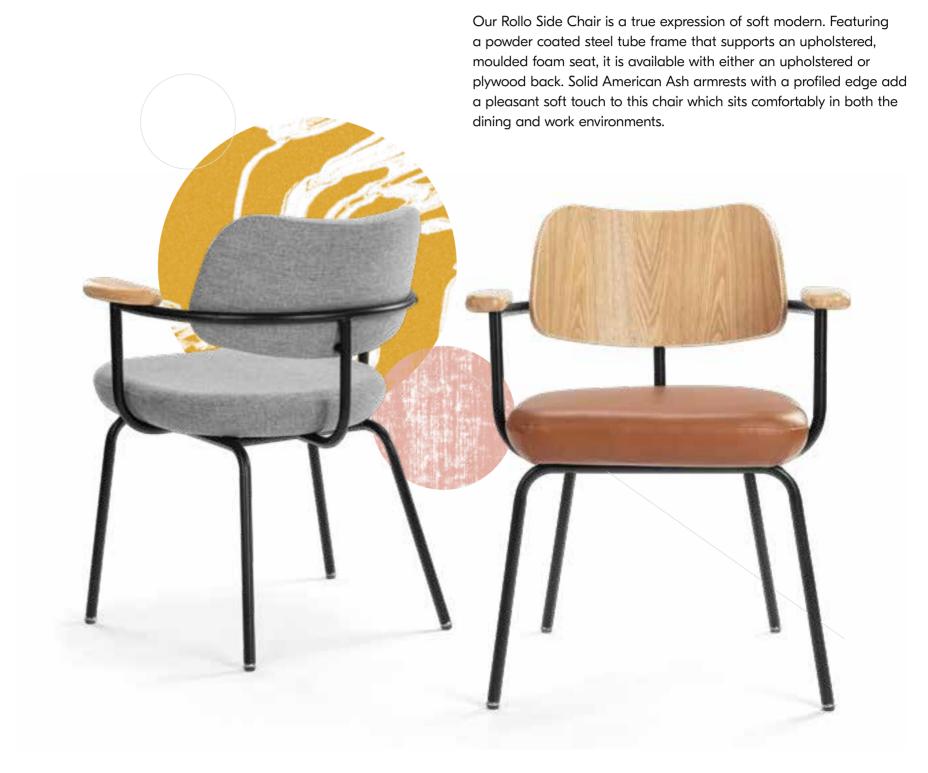

lamps juxtapose an elemental, raw concrete base against a slim powder coated steel upright with an opaque, white glass shade.











Bold and inviting in design, this generously scaled lounge is an invitation to relax. A semi-circular back and plush seat cushion are upholstered in a textured, recycled fabric, supported by a powder coated, 360° swivel base.

## PLATFORM





### PLATFORM

Bar Stool, Counter Stool



Thoughtful details and soft proportions make the Platform a refined interpretation of the classic split back chair. Designed to be customizable, a powder coated steel tube base supports a moulded plywood or upholstered seat and back, or a combination of the 2. Stackable, this chair is a flexible solution both the dining and working environments.



### ROLLO

Side Chair









### ROTO

Stool/Side Table, Bar Stool, Counter Stool





A sculptural, moulded plastic form that does double duty as a stool and table. One side has a subtly curved seat to act as a stool, flip it over and it is a convenient side table with a flat tabletop surface. Used in multiples, the soft colors and sculptural shapes add sense of playfulness to any indoor or outdoor space.

The companion Roto counter and barstools feature a galvanized, matte powder coated steel tube frame that supports a moulded plastic seat. Perfect for indoor or outdoor entertaining spaces.













Our best-selling collection, the Sling ticks all the boxes - modern, comfortable and functional. The Sling features a rear leg which follows the angle of the back, becoming both a structural support and design