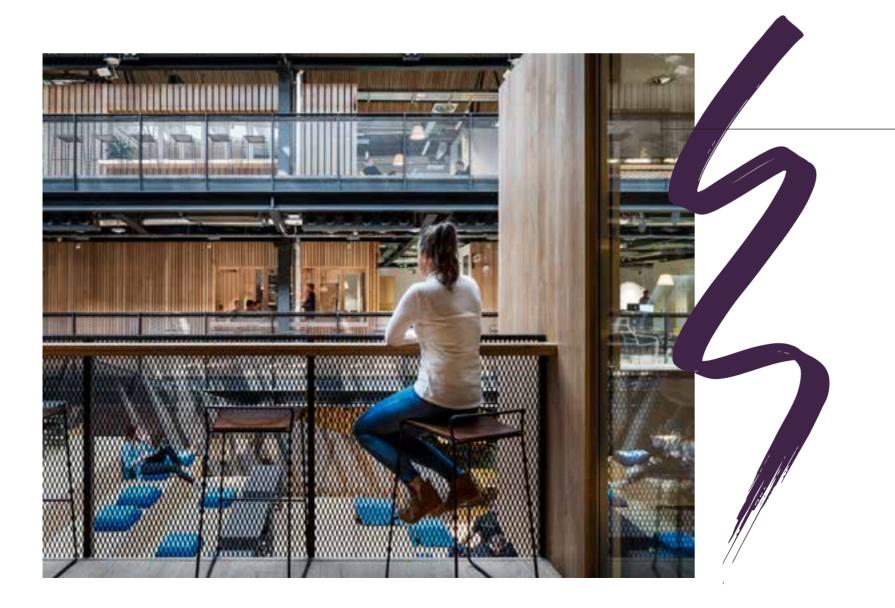

## TRANSIT

Bar Stool, Counter Stool

The Transit collection has been in the m.a.d. collection from day one. It features a continuous, solid steel wire leg frame that supports moulded plywood seat and back panels. Minimal design with maximum impact, the Transit is a modern classic in the making.