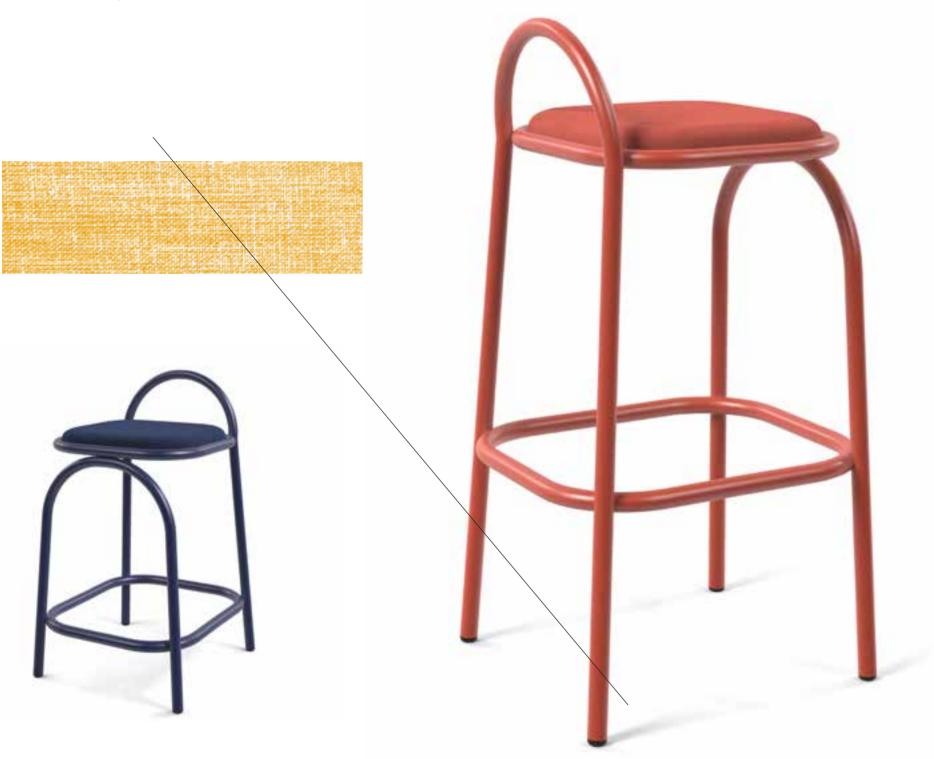

### ARCHWAY

Bar Stool, Counter Stool

The striking Archway Bar and Counter Stools add a geometric pop to any home or commercial space. Gracefully arched steel tube legs support an upholstered seat cushion that appears to float on the soft, curved frames. Built to contract standards and available in monochromatic colorways, these pieces are sure to be the star of any room.