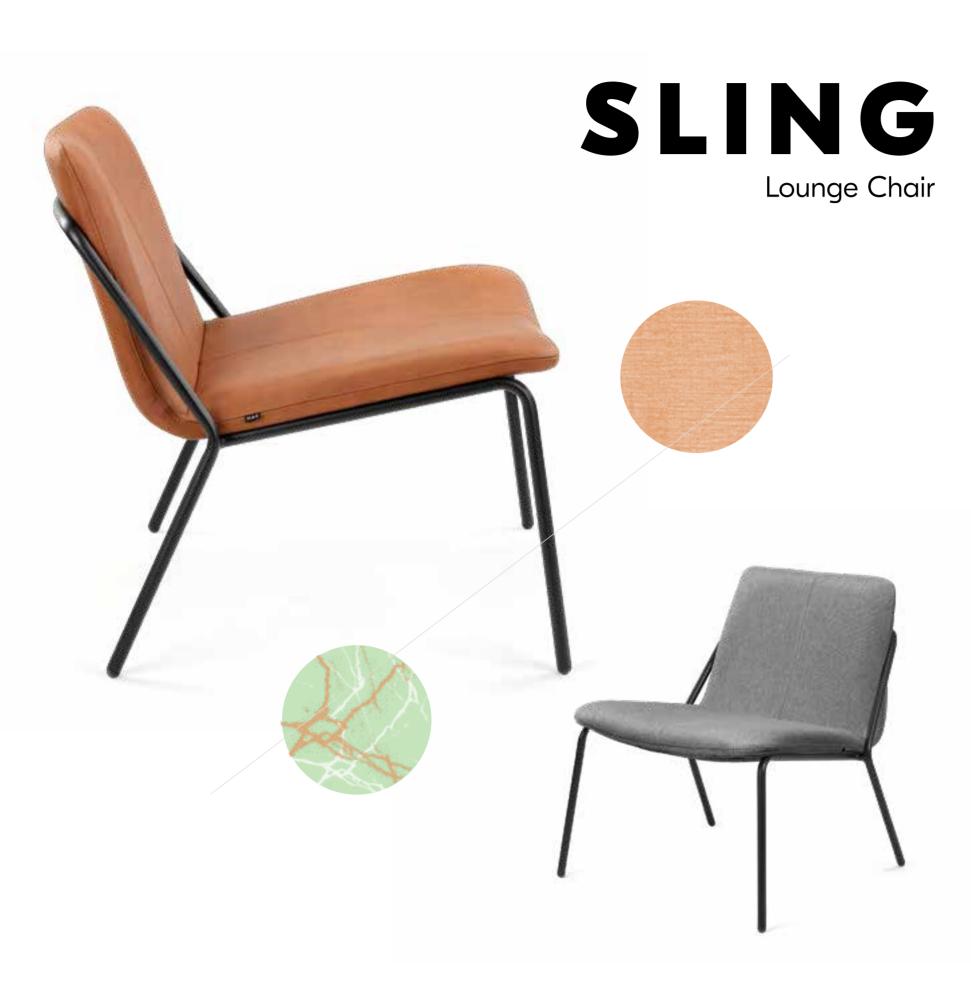

The companion Roto counter and barstools feature a galvanized, matte powder coated steel tube frame that supports a moulded plastic seat. Perfect for indoor or outdoor entertaining spaces.

Our best-selling collection, the Sling ticks all the boxes - modern, comfortable and functional. The Sling features a rear leg which follows the angle of the back, becoming both a structural support and design feature at the same time.