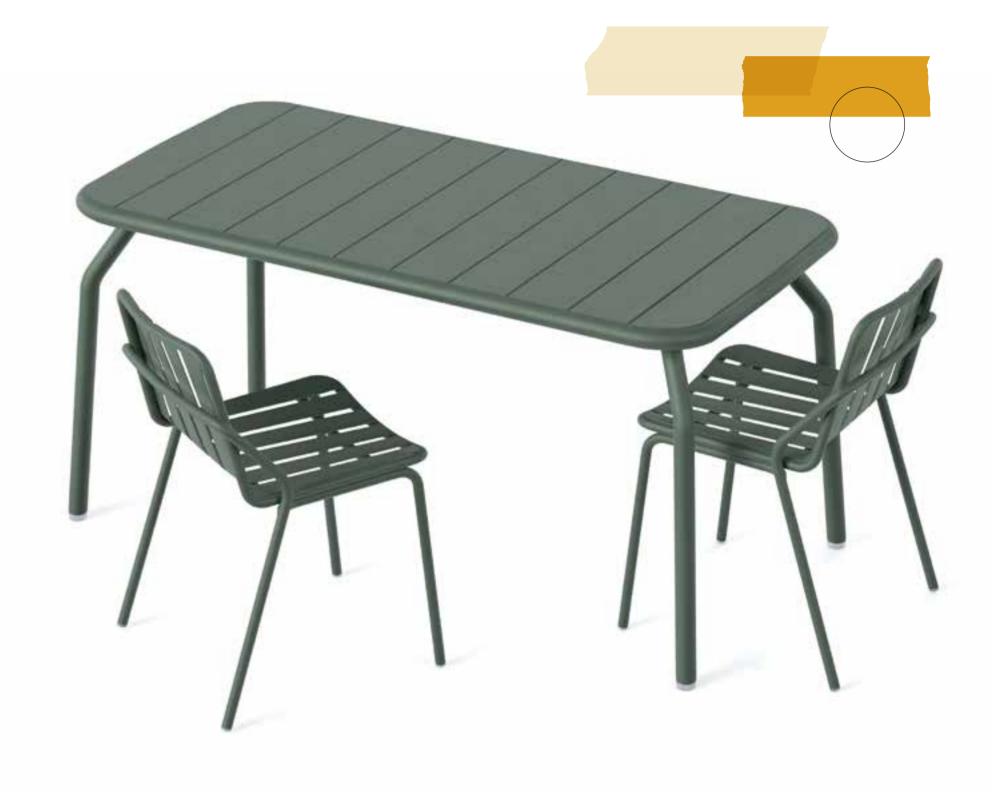

The Sling outdoor chair and table are the latest additions to the popular Sling collection. Made for life outside, they are constructed of weather resistant, recycled aluminum, with a textured powder coat finish. Refined details such as clear rubber feet and recessed stacking bumpers complete the contract-quality construction of these pieces.