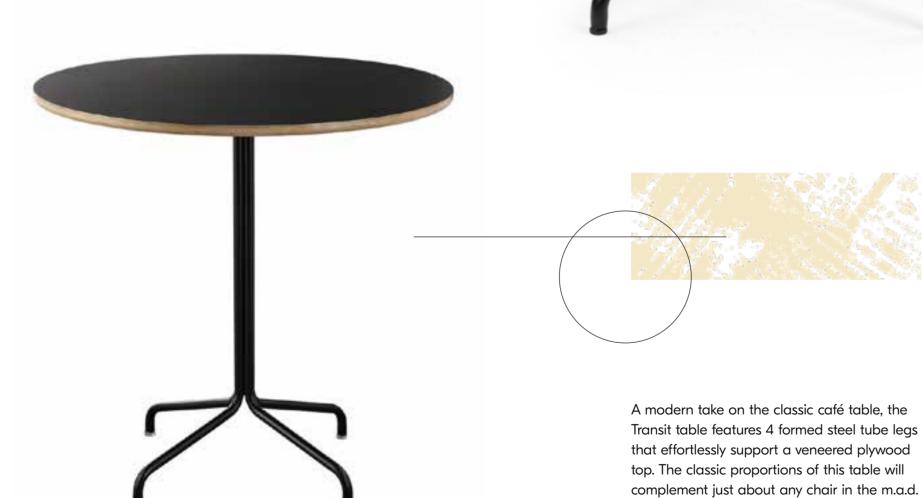

lded plywood or upholstered seat and back. Integrated stacking bumpers and custom moulded hardware covers reinforce the clean lines and geometry of this modern café chair.







Inspired by a gestural sketch of a chair, the Trace is defined by a continuous, single line of steel wire that supports a stitched leather seat and back panel. Designed to flex and fit to the user, sling seat and back is at once both comfortable and supportive.



### TRANSIT

Dining Chair





## TRANSIT

Bar Stool, Counter Stool

The Transit collection has been in the m.a.d. collection from day one. It features a continuous, solid steel wire leg frame that supports moulded plywood seat and back panels. Minimal design with maximum impact, the Transit is a modern classic in the making.





# TRANSIT

Café Table



collection.







### URBAN





An expansion of our best-selling Urban Collection in a console configuration. Consisting of a powder coated steel frame, 3 shelves, and 3 bins, the layout can be configured as desired without the use of hardware. Steel clips are included for securing multiple units.

In addition, the Urban Side Table is a pure, architecturally inspired accent piece that complements any modern setting. Flexible in nature, the minimal leg frame supports an interchangeable shelf and storage bin that can be reconfigured without tools.

The bins for both the Console and the Side Table come with clear plastic liners, allowing them to be used as planters. Available in black or white.













©2024 m.a.d. North America LLC 6442 City West Parkway Eden Prairie, MN 55344 800.8