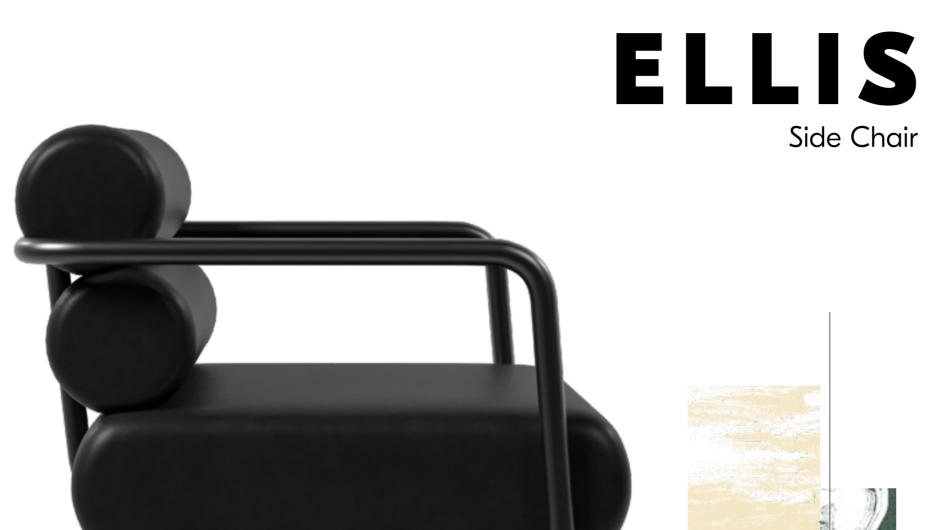

e formed, powder coated steel frame gives the Axle a refined industrial aesthetic.





BENTO

Modular Seating







### CIRCA

Lounge Chair, Double Lounge, Side Chair



The Circa lounge features a soft, moulded foam seat and back with integral bolster, supported by a contrasting steel frame that wraps the curved back. Perfect for home, office or hospitality spaces where relaxed

around comfort as the lounge, but in a







### DELTA

Bar Stool, Counter Stool, Bar Table, Dining Table







The Delta stool collection features three triangulated steel wire frames with integral footrests that support either a veneered seat or a fabric or leather upholstered seat. Visually minimal, but built to contract standards, these stools are great options for both dining and working environments.







### GALLERY

Desk



Modern Scandinavian design meets work from home. The Gallery desk features a sculptural, solid wood leg frame that supports a tabletop with a tapered, gallery rail surround.







### KICKSTAND

Lounge Chair



A fresh take on the classic club chair. A double-stitched, eco leather or fabric upholstered seat, supported by a powder coated, steel tube frame, defines the dynamic aesthetic of the Kickstand Lounge.





### 

Bar Stool, Counter Stool, Dining Chair







An update to our popular Lolli seating, this new collection features a plush, upholstered moulded foam seat, with a double stitched seam detail. Its classic, modern silhouette is complemented by a solid steel wire sled base with a durable powder coat finish.

### PETAL

Dining Chair — Sled Leg, Four Leg