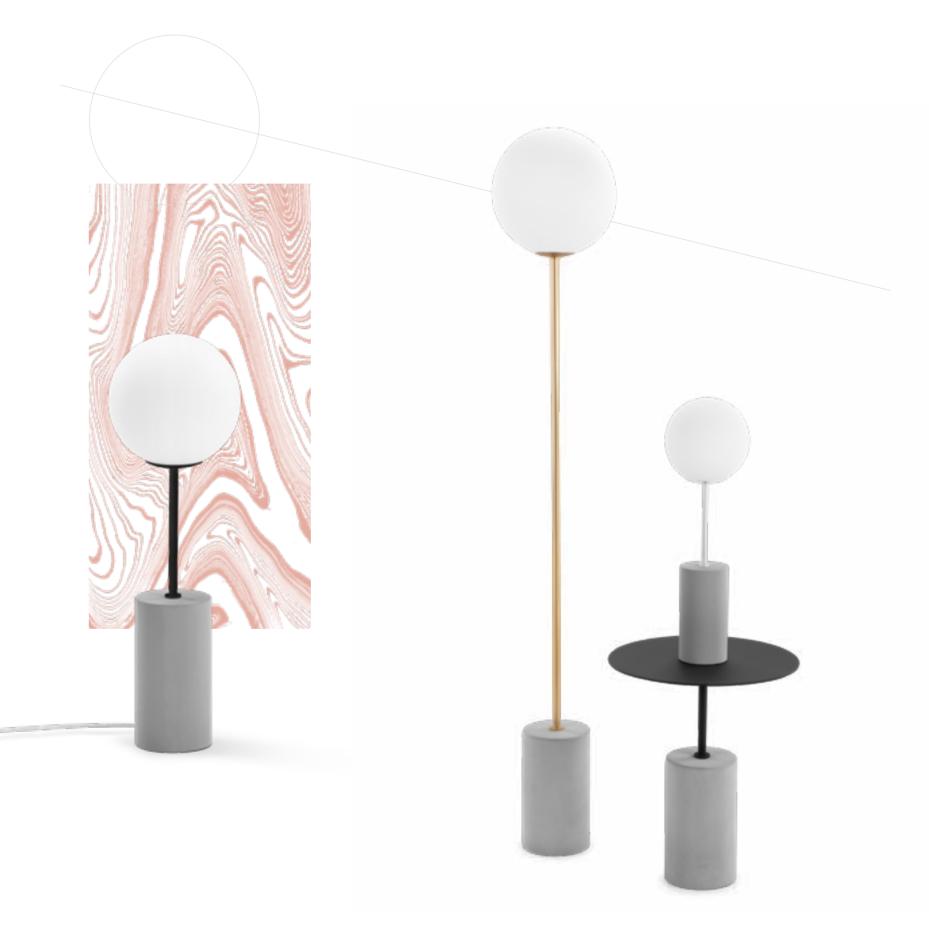

# PIER Table, Floor Lamp, Table Lamp

Elemental in form, the Pier table features a cast concrete base that acts as a counterweight to the steel tube upright and tabletop. Finished with a subtly textured powder coat, this industrially inspired accent table is a great addition to any modern space.

The Pier table and floor lamps juxtapose an elemental, raw concrete base against a slim powder coated steel upright with an opaque, white glass shade.

Bold and inviting in design, this generously scaled lounge is an invitation to relax. A semi-circular back and plush seat cushion are upholstered in a textured, recycled fabric, supported by a powder coated, 360° swivel base.