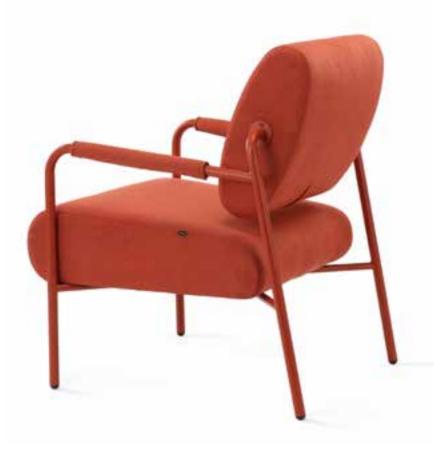

# AXLE

Lounge Chair

Designed for the work place, the Axle features a pivoting back rest that adapts to the needs of the user. Sit more upright for work at a laptop, or pivot the back for a more relaxed lounge. The formed, powder coated steel frame gives the Axle a refined industrial aesthetic.