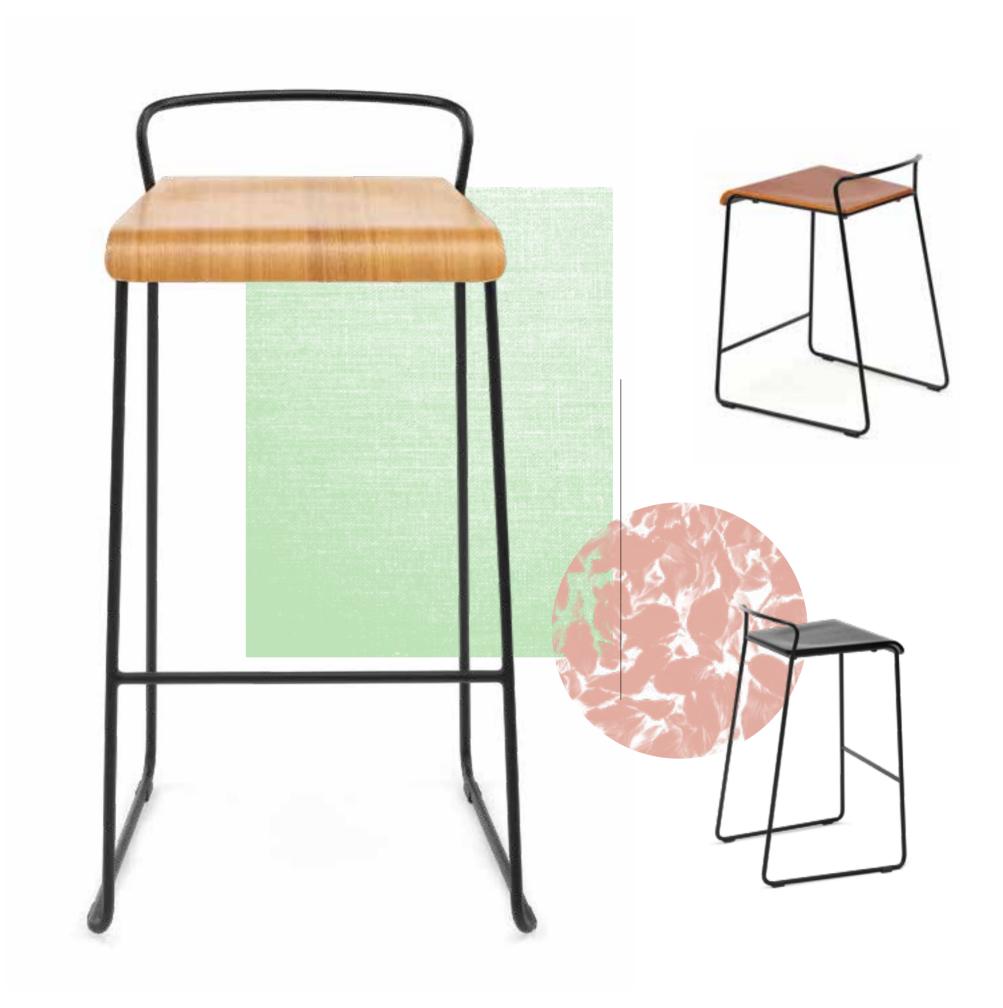

## TRANSIT

Bar Stool, Counter Stool

The Transit collection has been in the m.a.d. collection from day one. It features a continuous, solid steel wire leg frame that supports moulded plywood seat and back panels. Minimal design with maximum impact, the Transit is a modern classic in the making.