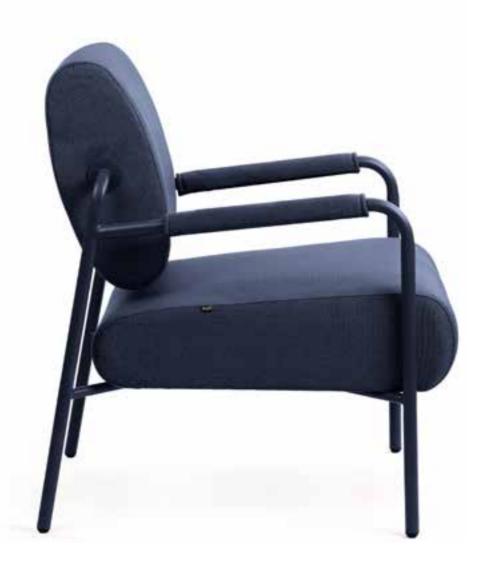

# AXLE

Lounge Chair

Designed for the work place, the Axle features a pivoting back rest that adapts to the needs of the user. Sit more upright for work at a laptop, or pivot the back for a more relaxed lounge. The formed, powder coated steel frame gives the Axle a refined industrial aesthetic.