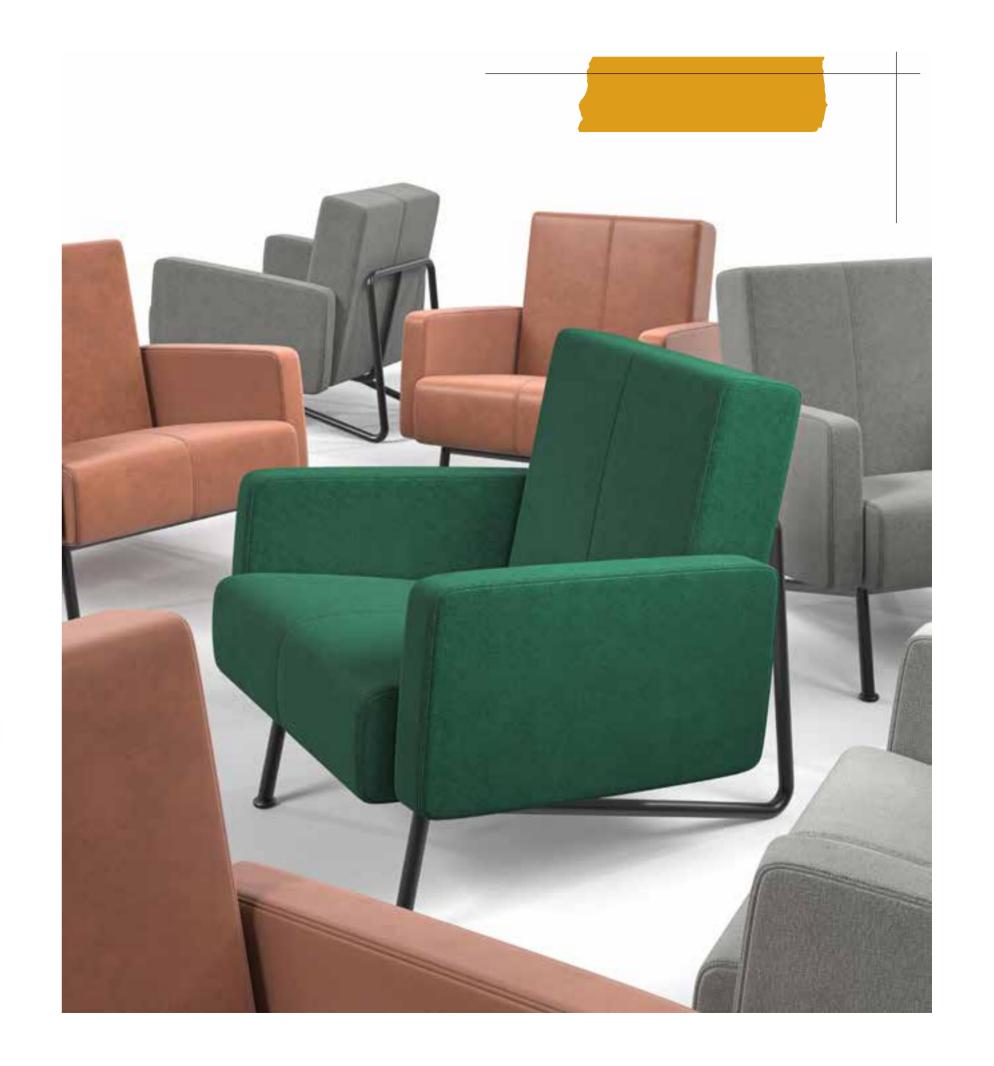

# AXLE

Lounge Chair

Designed for the work place, the Axle features a pivoting back rest that adapts to the needs of the user. Sit more upright for work at a laptop, or pivot the back for a more relaxed lounge. The formed, powder coated steel frame gives the Axle a refined industrial aesthetic.