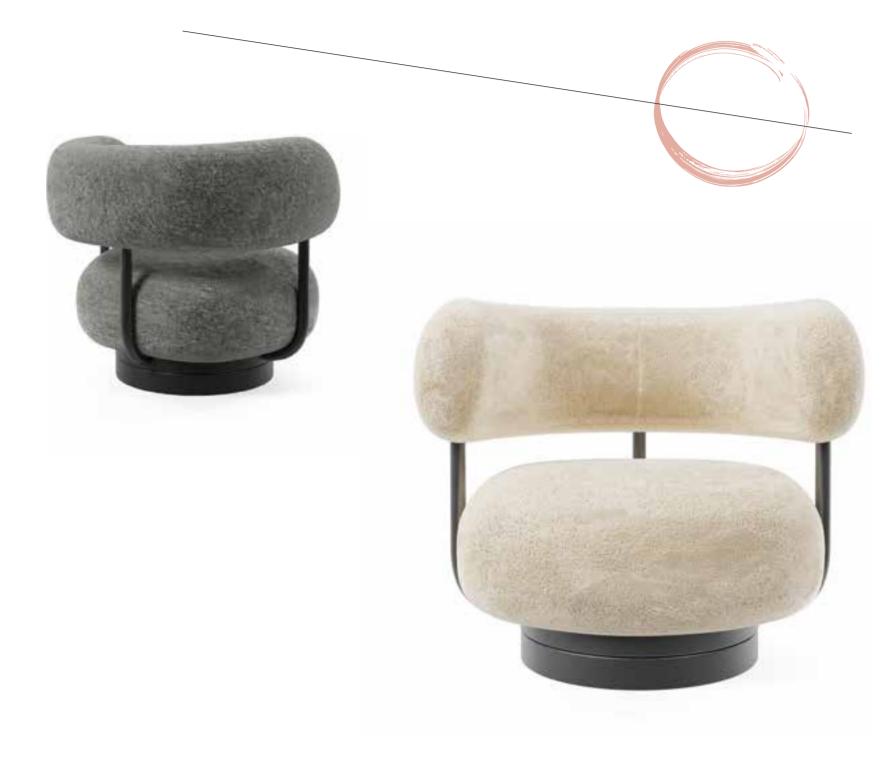

# AXLE

Lounge Chair

Designed for the work place, the Axle features a pivoting back rest that adapts to the needs of the user. Sit more upright for work at a laptop, or pivot the back for a more relaxed lounge. The formed, powder coated steel frame gives the Axle a refined industrial aesthetic.