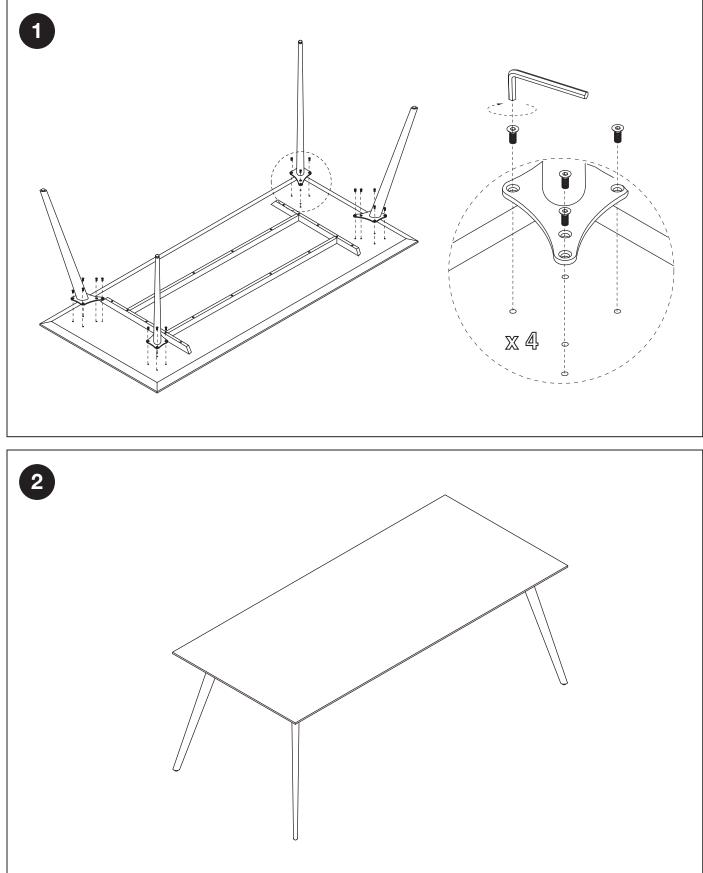

## thank you for your purchase!

This page lists the contents included in the box. Please take time to identify the hardware as well as the individual components of the product. As you unpack and prepare for assembly, place the contents on a carpeted or padded area to protect them from damage. Please follow the assembly instructions closely. Improper assembly can result in personal or property damage. 2 adults are required to safely assemble this product.