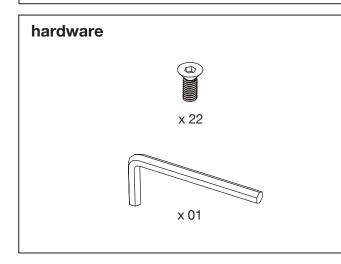

## thank you for your purchase!

This page lists the contents included in the box. Please take time to identify the hardware as well as the individual components of the product. As you unpack and prepare for assembly, place the contents on a carpeted or padded area to protect them from damage. Please follow the assembly instructions closely. Improper assembly can result in personal or property damage. 2 adults are required to safely assemble this product.