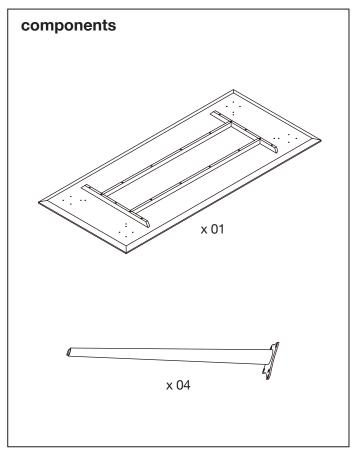

## thank you for your purchase!

This page lists the contents included in the box. Please take time to identify the hardware as well as the individual components of the product. As you unpack and prepare for assembly, place the contents on a carpeted or padded area to protect them from damage. Please follow the assembly instructions closely. Improper assembly can result in personal or property damage. 2 adults are required to safely assemble this product.