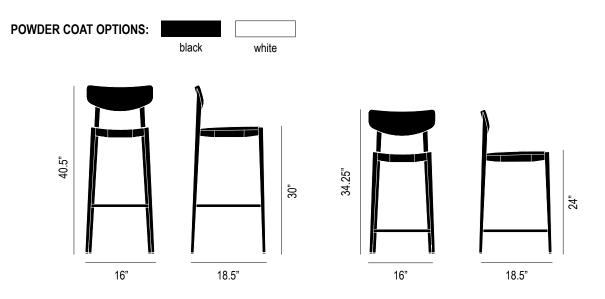

## ALLY BAR STOOL - G48B COUNTER STOOL - G48C

Design: Mark Daniel, 2016

Materials: Powder coated aluminum

Certifications: Meets or exceeds ANSI/BIFMA X5.1. Meets or exceeds ANSI/BIFMA M7.1 VOC emissions standards for office furniture. Care & Cleaning: Clean and dust with a damp cloth.

Warranty: 3 years

Weight: Bar stool 11 lbs, Counter stool 10.8 lbs
Packaging: Double walled cardboard, internal blocking.
Bar stool 22"W x 44.3"H x 18.9"D, Counter stool 21.3"W x 38.2"H x 18.9"D
Pieces per box: 2
Assembly: None
Duty Code: 9401.79.00.46
Made in: China
Lead time: 3 - 5 business days (stocked quickship product), backorders & special orders 4 - 6 weeks + transit