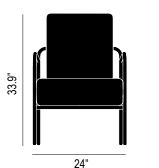

## FINISH OPTIONS:

terra cotta PC terra cotta fabric

Weight: 40.3 lbs

Packaging: Double walled cardboard, internal blocking. 31.5"W x 35.4"H x 24"D

Pieces per box: 1 Assembly: None

Duty Code: 9401.71.00.11