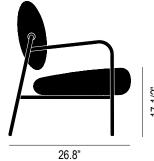

## **AXLE** LOUNGE - G58

Design: Mark Daniel, 2018

**Materials:** Powder coated steel, 100% polyester upholstery, PU foam **Upholstery:** Series 2 & 3 fabric, Martindale count exceeds 100K

COM Requirement: 4.5 sq yds