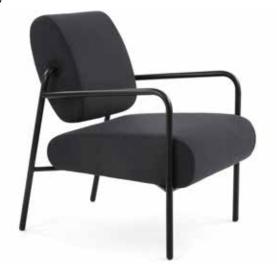

## **AXLE** LOUNGE - G58

Design: Mark Daniel, 2018

**Materials:** Powder coated steel, 100% polyester upholstery, PU foam **Upholstery:** Series 2 & 3 fabric, Martindale count exceeds 100K

COM Requirement: 4.5 sq yds