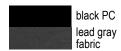

## FINISH OPTIONS:

terra cotta PC terra cotta fabric

Weight: 40.3 lbs

Packaging: Double walled cardboard, internal blocking. 31.5"W x 35.4"H x 24"D

Pieces per box: 1 Assembly: None

Duty Code: 9401.71.00.11