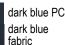

## FINISH OPTIONS:

terra cotta PC terra cotta fabric

Weight: 40.3 lbs

Packaging: Double walled cardboard, internal blocking. 31.5"W x 35.4"H x 24"D

Pieces per box: 1 Assembly: None

Duty Code: 9401.71.00.11