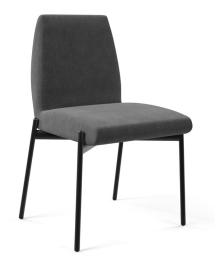

## **CAPRI**DINING CHAIR - G75

black PC

chestnut PU

Design: Mark Daniel, 2023

Materials: Powder coated steel, 100% polyester upholstery, PU leather upholstery

**Upholstery:** Series 2 fabric, Martindale count exceeds 120K