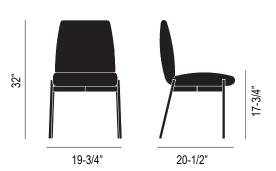

## **FINISH OPTIONS:**

Weight: 15.9 lbs

Packaging: Double walled cardboard, internal blocking, 20.5"W x 22"H x 26.4"D

Pieces per box: 1
Assembly: None

Duty Code: 9401.71.00.11

Made in: China

Lead time: 3 - 5 business days (stocked quickship product), backorders & special orders 4 - 6 weeks + transit