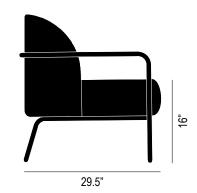

## **CIRCA** DOUBLE LOUNGE - G61-2S

Design: Amanda lp, 2019

Materials: Powder coated steel, 100% polyester upholstery, moulded PU foam with internal steel reinforcement.

Upholstery: Series 2 fabric, Martindale count exceeds 100K

## **FINISH OPTIONS:**

Weight: 66.1 lbs

Packaging: Double walled cardboard, internal blocking. 53.1"W x 31.5"H x 31.1"D

Pieces per box: 1
Assembly: None

**Duty Code: 9401.71.00.11** 

Made in: China

Lead time: 3 - 5 business days (stocked quickship product), backorders & special orders 4 - 6 weeks + transit