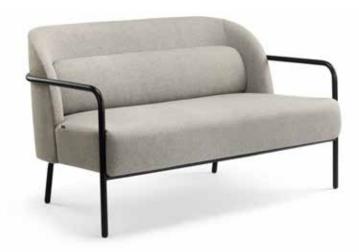

## **CIRCA** DOUBLE LOUNGE - G61-2S

Design: Amanda lp, 2019

Materials: Powder coated steel, 100% polyester upholstery, moulded PU foam with internal steel reinforcement.

Upholstery: Series 2 fabric, Martindale count exceeds 100K