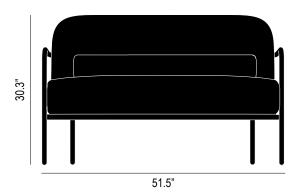

## **FINISH OPTIONS:**

Weight: 66.1 lbs

Packaging: Double walled cardboard, internal blocking. 53.1"W x 31.5"H x 31.1"D

Pieces per box: 1
Assembly: None

**Duty Code: 9401.71.00.11** 

Made in: China

Lead time: 3 - 5 business days (stocked quickship product), backorders & special orders 4 - 6 weeks + transit