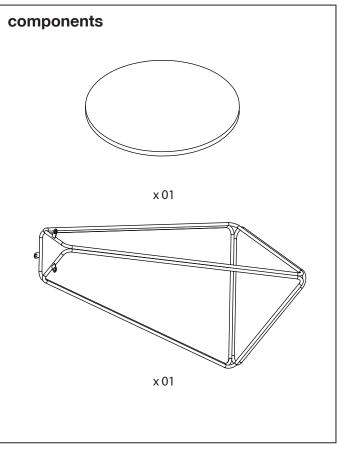

## thank you for your purchase!

This page lists the contents included in the box. Please take time to identify the hardware as well as the individual components of the product. As you unpack and prepare for assembly, place the contents on a carpeted or padded area to protect them from damage. Please follow the assembly instructions closely. Improper assembly can result in personal or property damage. 2 adults are required to safely assemble this product.

# hardware x 03 x 03