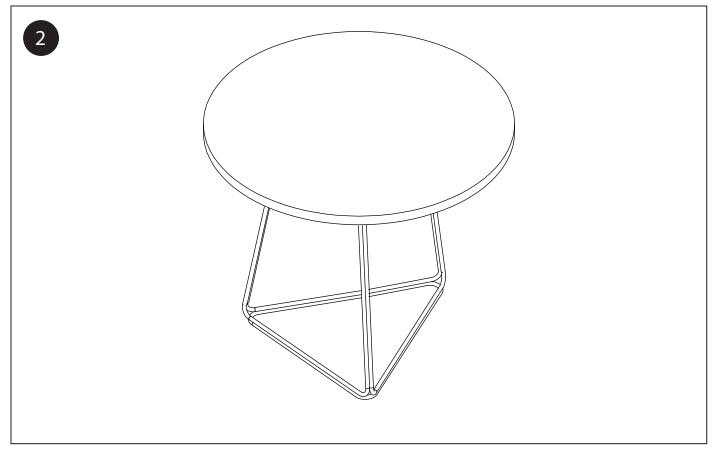

## thank you for your purchase!

This page lists the contents included in the box. Please take time to identify the hardware as well as the individual components of the product. As you unpack and prepare for assembly, place the contents on a carpeted or padded area to protect them from damage. Please follow the assembly instructions closely. Improper assembly can result in personal or property damage. 2 adults are required to safely assemble this product.