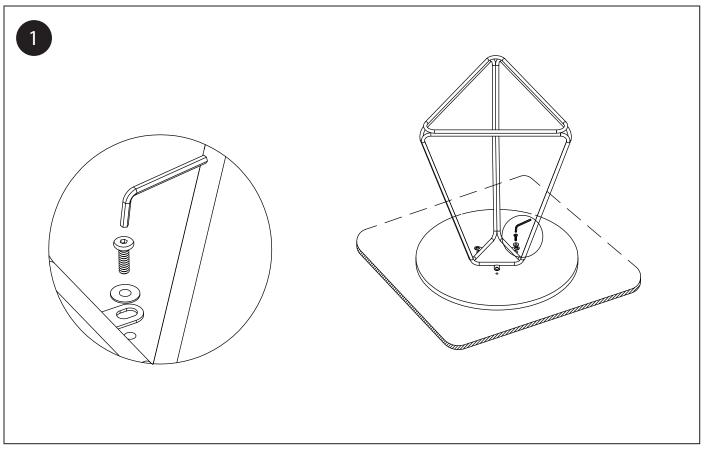

## thank you for your purchase!

This page lists the contents included in the box. Please take time to identify the hardware as well as the individual components of the product. As you unpack and prepare for assembly, place the contents on a carpeted or padded area to protect them from damage. Please follow the assembly instructions closely. Improper assembly can result in personal or property damage. 2 adults are required to safely assemble this product.