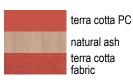

## **FINISH OPTIONS:**

Weight: 16.1 lbs

Packaging: Double walled cardboard, internal blocking. 27.5"W x 37.4"H x 25.6"D

Pieces per box: 2

Assembly: Simple assembly required

**Duty Code: 9401.71.00.11** 

Made in: China