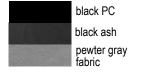

## **FINISH OPTIONS:**

Weight: 16.1 lbs

Packaging: Double walled cardboard, internal blocking. 27.5"W x 37.4"H x 25.6"D

Pieces per box: 2

Assembly: Simple assembly required

**Duty Code: 9401.71.00.11** 

Made in: China