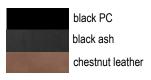

## **FINISH OPTIONS:**

Weight: 16.1 lbs

Packaging: Double walled cardboard, internal blocking. 27.5"W x 37.4"H x 25.6"D

Pieces per box: 2

Assembly: Simple assembly required

**Duty Code: 9401.71.00.11** 

Made in: China