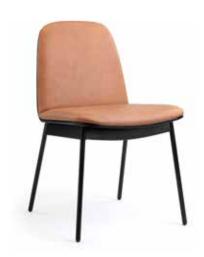

## **FINISH OPTIONS:**

Weight: 16.1 lbs

Packaging: Double walled cardboard, internal blocking. 27.5"W x 37.4"H x 25.6"D

Pieces per box: 2

Assembly: Simple assembly required

**Duty Code: 9401.71.00.11** 

Made in: China