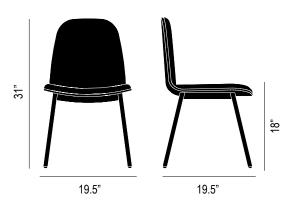

## DUET CHAIR G43N

Design: Mark Daniel & Amanda Ip, 2018

Materials: Powder coated steel, moulded plywood, 100% polyester upholstery, top grain leather upholstery

**Upholstery:** Series 3 fabric, Martindale count exceeds 100K

## **FINISH OPTIONS:**

Weight: 16.1 lbs

Packaging: Double walled cardboard, internal blocking. 27.5"W x 37.4"H x 25.6"D

Pieces per box: 2

Assembly: Simple assembly required

**Duty Code: 9401.71.00.11** 

Made in: China