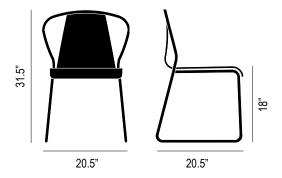

Weight: 16 lbs

Packaging: Double walled cardboard, internal blocking, 24.4"W x 34.3"H x 21.3"D

Pieces per box: 4 Assembly: None

**Duty Code:** 9401.79.00.46

Made in: China

Lead time: 3 - 5 business days (stocked quickship product), backorders & special orders 4 - 6 weeks + transit