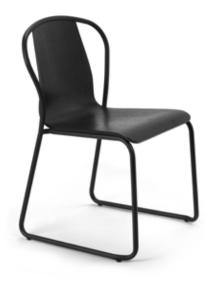

## FULLERTON CHAIR G51

Design: Mark Daniel, 2018

Materials: Powder coated steel, moulded, veneered plywood

Certifications: Meets or exceeds ANSI/BIFMA X5.1. Meets or exceeds ANSI/BIFMA M7.1 VOC emissions standards for office furniture.