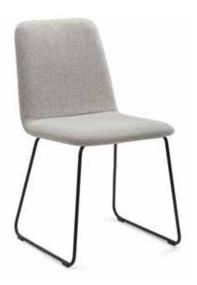

## LOLLI II CHAIR G38N

Design: Mark Daniel, 2013

Materials: Powder coated steel, 100% polyester upholstery, moulded PU foam with internal steel reinforcement.

Upholstery: Series 3 fabric, Martindale count exceeds 100K