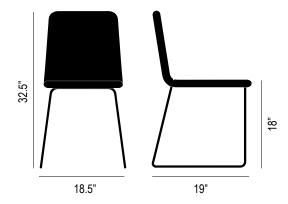

## **FINISH OPTIONS:**

Weight: 15 lbs

Packaging: Double walled cardboard, internal blocking, 21.25"W x 18.9"H x 21.25"D

Pieces per box: 2

Assembly: Simple assembly required

**Duty Code: 9401.71.00.11** 

Made in: China