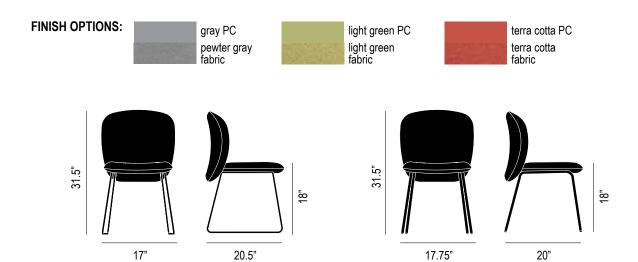

PETAL CHAIR G65 SLED LEG G65-4 4 LEG

Design: Mark Daniel, 2019

Materials: Powder coated steel, 100% polyester upholstery, moulded PU foam with internal steel reinforcement.

Upholstery: Series 2 & 3 fabric, Martindale count exceeds 100K

COM Requirement: 1.2 sq yds

**Certifications:** Meets or exceeds ANSI/BIFMA X5.1. Meets or exceeds ANSI/BIFMA M7.1 VOC emissions standards for office furniture. **Care & Cleaning:** Clean and dust legs with a damp cloth. Gently blot spills on upholstery and clean with a specialty fabric cleaner.

Warranty: 3 years

Weight: Sled - 23.3 lbs, 4 leg - 21.6 lbs

Packaging: Double walled cardboard, internal blocking, 25.9"W x 38.1"H x 18.9"D

Pieces per box: 2

Assembly: Simple assembly required

**Duty Code: 9401.71.00.11** 