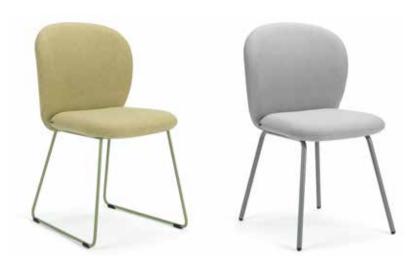

PETAL CHAIR G65 SLED LEG G65-4 4 LEG

Design: Mark Daniel, 2019

Materials: Powder coated steel, 100% polyester upholstery, moulded PU foam with internal steel reinforcement.

Upholstery: Series 2 & 3 fabric, Martindale count exceeds 100K

Warranty: 3 years

Weight: Sled - 23.3 lbs, 4 leg - 21.6 lbs

Packaging: Double walled cardboard, internal blocking, 25.9"W x 38.1"H x 18.9"D

Pieces per box: 2

Assembly: Simple assembly required

**Duty Code: 9401.71.00.11** 