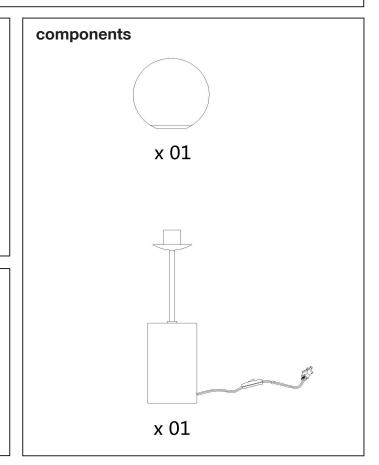

## thank you for your purchase!

This page lists the contents included in the box. Please take time to identify the hardware as well as the individual components of the product. As you unpack and prepare for assembly, place the contents on a carpeted or padded area to protect them from damage. Please follow the assembly instructions closely. Improper assembly can result in personal or property damage. 2 adults are required to safely assemble this product.