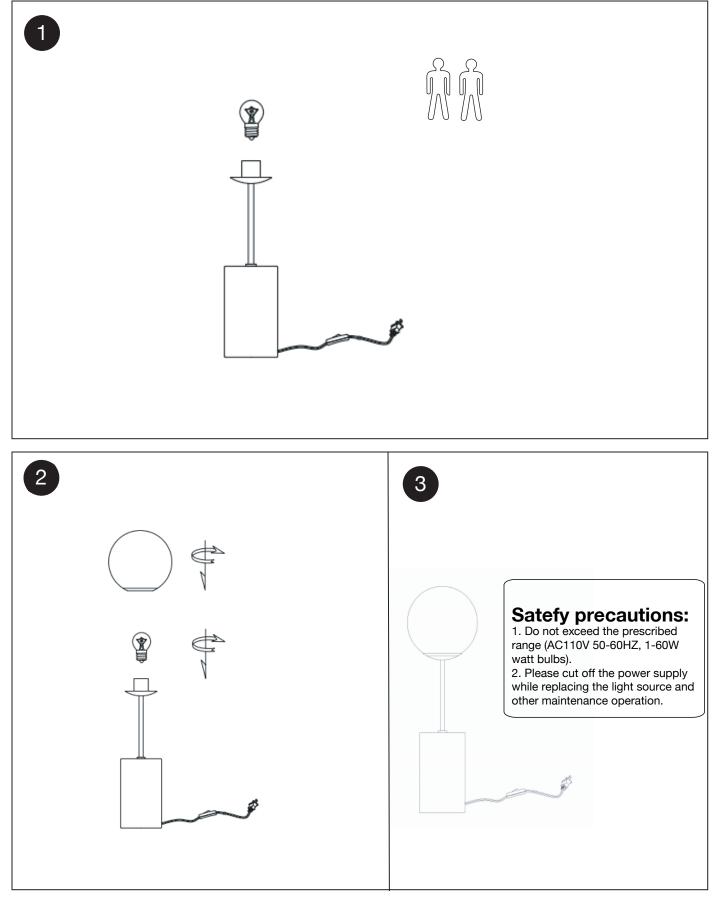

## thank you for your purchase!

This page lists the contents included in the box. Please take time to identify the hardware as well as the individual components of the product. As you unpack and prepare for assembly, place the contents on a carpeted or padded area to protect them from damage. Please follow the assembly instructions closely. Improper assembly can result in personal or property damage. 2 adults are required to safely assemble this product.

## important safety information:

This lamp has a polarized plug (one blade is wider than the other) as a safety feature to reduce the risk of electric shock.

This plug will fit in a polarized outlet only one way. If the plug does not fit fully in the outlet, reverse the plug. If it still does not fit, contact a qualified electrician.

Never use with an extension cord unless plug can be fully inserted. Do not attempt to override this safety feature.