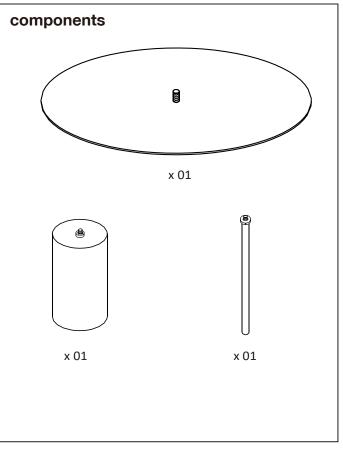

k you for your purchase!

This page lists the contents included in the box. Please take time to identify the hardware as well as the individual components of the product. As you unpack and prepare for assembly, place the contents on a carpeted or padded area to protect them from damage. Please follow the assembly instructions closely. Improper assembly can result in personal or property damage. 2 adults are required to safely assemble this product.





## hardware x 01 x 01

## cleaning and care

- · Clean surfaces with a dry or damp soft cloth.
- Use water-based cleaning agents only. Do not use oil or solvent based cleaners.
- It is recommended to use coasters to protect surface from heat and water. Do not leave spills unattended.
- Periodically check and tighten hardware as necessary.