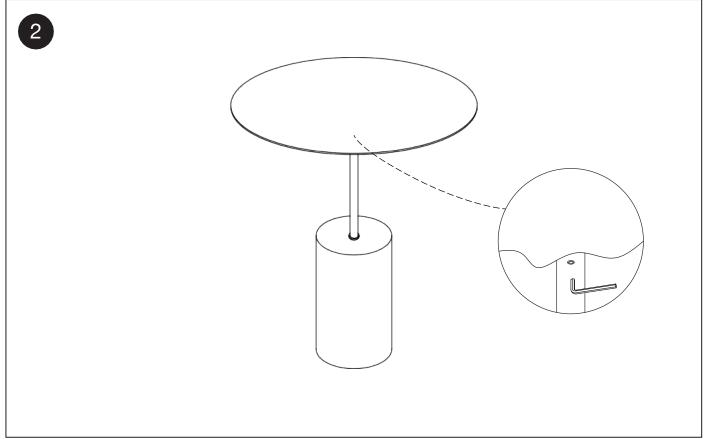

## thank you for your purchase!

This page lists the contents included in the box. Please take time to identify the hardware as well as the individual components of the product. As you unpack and prepare for assembly, place the contents on a carpeted or padded area to protect them from damage. Please follow the assembly instructions closely. Improper assembly can result in personal or property damage. 2 adults are required to safely assemble this product.