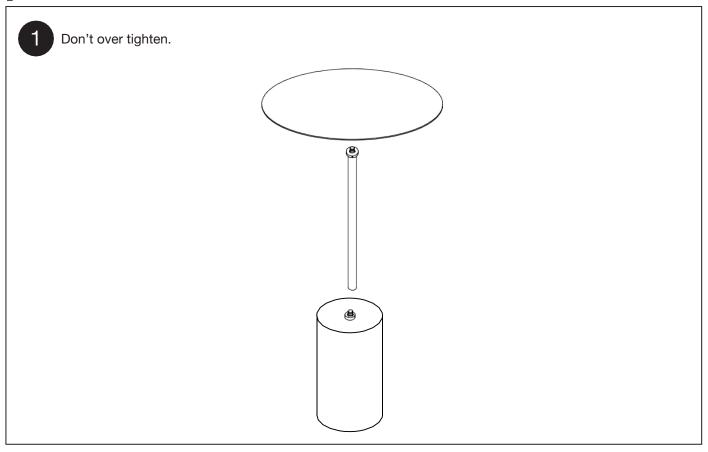

## thank you for your purchase!

This page lists the contents included in the box. Please take time to identify the hardware as well as the individual components of the product. As you unpack and prepare for assembly, place the contents on a carpeted or padded area to protect them from damage. Please follow the assembly instructions closely. Improper assembly can result in personal or property damage. 2 adults are required to safely assemble this product.