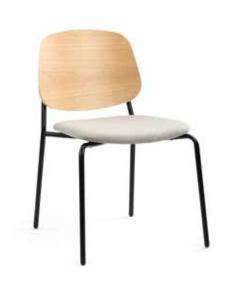

## PLATFORM CHAIR G64

Design: Mark Daniel, 2019

Materials: Powder coated steel, moulded plywood, 100% polyester upholstery, PU leather upholstery, top grain leather upholstery

Upholstery: Series 3 fabric, Martindale count exceeds 100K