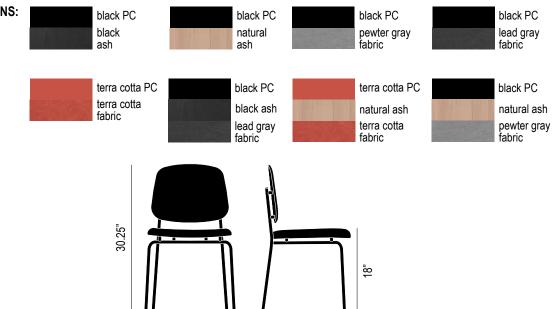

## **FINISH OPTIONS:**

23"

Weight: 16.4 lbs

Packaging: Double walled cardboard, internal blocking. 32.7"W x 41.7"H x 22.4"D

Pieces per box: 4 Assembly: None

**Duty Code:** Plywood 9401.79.00.46, Upholstered 9401.71.00.11

Made in: China

Lead time: 3 - 5 business days (stocked quickship product), backorders & special orders 4 - 6 weeks + transit

20.6"