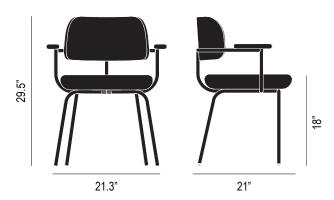

## **FINISH OPTIONS:**

Weight: 17.2 lbs

Packaging: Double walled cardboard, internal blocking. 26"W x 33"H x 24.8"D

Pieces per box: 1 Assembly: None

**Duty Code:** Plywood 9401.79.00.46, Upholstered 9401.71.00.11