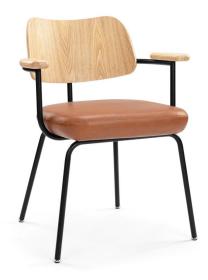

## ROLLO CHAIR - G71U-4

Design: Mark Daniel, 2021

Materials: Powder coated steel, moulded plywood, 100% polyester upholstery, PU leather upholstery

**Upholstery:** Series 3 fabric, Martindale count exceeds 100K **COM Requirement:** Seat 1.3 sq yds, Back: 0.7 sq yds