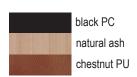

## **FINISH OPTIONS:**

Weight: 17.2 lbs

Packaging: Double walled cardboard, internal blocking. 26"W x 33"H x 24.8"D

Pieces per box: 1 Assembly: None

**Duty Code:** Plywood 9401.79.00.46, Upholstered 9401.71.00.11