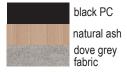

## **FINISH OPTIONS:**

Weight: 17.2 lbs

Packaging: Double walled cardboard, internal blocking. 26"W x 33"H x 24.8"D

Pieces per box: 1 Assembly: None

**Duty Code:** Plywood 9401.79.00.46, Upholstered 9401.71.00.11