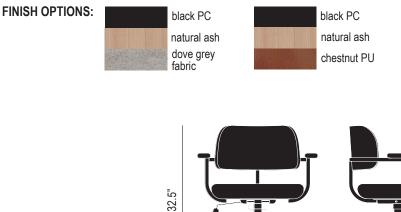

## ROLLO TASK CHAIR - G71U-TK

Design: Mark Daniel, 2021

Materials: Powder coated steel, moulded plywood, 100% polyester upholstery, PU leather upholstery

Upholstery: Series 3 fabric, Martindale count exceeds 100K