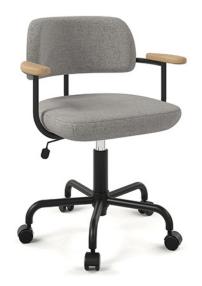

## ROLLO TASK CHAIR - G71U-TK

Design: Mark Daniel, 2021

Materials: Powder coated steel, moulded plywood, 100% polyester upholstery, PU leather upholstery

Upholstery: Series 3 fabric, Martindale count exceeds 100K