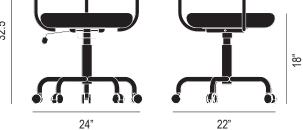

## ROLLO TASK CHAIR - G71U-TK

Design: Mark Daniel, 2021

Materials: Powder coated steel, moulded plywood, 100% polyester upholstery, PU leather upholstery

Upholstery: Series 3 fabric, Martindale count exceeds 100K