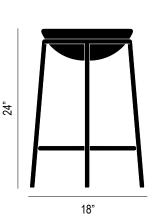

**COLOR OPTIONS:** 

white grey

**Weight**: Bar stool 14.5 lbs, Counter stool 13 lbs **Packaging**: Double walled cardboard, internal blocking.

Bar stool 16.5"W x 32.6"H x 16.5"D, Counter stool 16.5"W x 26.7"H x 16.5"D