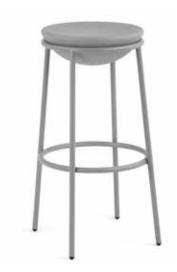

## ROTO BAR STOOL - G53B COUNTER STOOL - G53C

Design: Mark Daniel, 2017

**Materials:** Roto-moulded polyethelene, powder coated steel **Care & Cleaning:** Clean and dust with a damp cloth.

Warranty: 3 years

**COLOR OPTIONS:** 

white grey

**Weight**: Bar stool 14.5 lbs, Counter stool 13 lbs **Packaging**: Double walled cardboard, internal blocking.

Bar stool 16.5"W x 32.6"H x 16.5"D, Counter stool 16.5"W x 26.7"H x 16.5"D