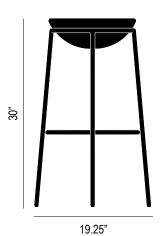

**COLOR OPTIONS:** 

white grey

**Weight**: Bar stool 14.5 lbs, Counter stool 13 lbs **Packaging**: Double walled cardboard, internal blocking.

Bar stool 16.5"W x 32.6"H x 16.5"D, Counter stool 16.5"W x 26.7"H x 16.5"D