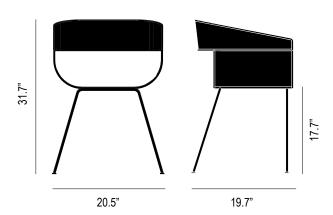

Design: Mark Daniel, 2018

Materials: Powder coated steel and galvanized steel tube and steel mesh

Certifications: Meets or exceeds ANSI/BIFMA X5.1. Meets or exceeds ANSI/BIFMA M7.1 VOC emissions standards for office furniture.

Care & Cleaning: Clean and dust with a damp cloth. Keep covered and out of inclement weather when not in use.

Warranty: 3 years





Weight: 37.5 lbs

Packaging: Double walled cardboard, internal blocking. 24"W x 24"H x 24"D

Pieces per box: 2

Assembly: Simple assembly required

**Duty Code: 9401.79.00.11** 

Made in: China

Lead time: 3 - 5 business days (stocked quickship product), backorders & special orders 4 - 6 weeks + transit