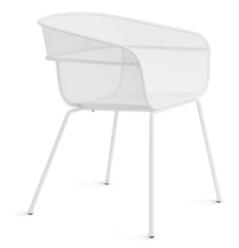

Design: Mark Daniel, 2018

Materials: Powder coated steel and galvanized steel tube and steel mesh

Certifications: Meets or exceeds ANSI/BIFMA X5.1. Meets or exceeds ANSI/BIFMA M7.1 VOC emissions standards for office furniture.