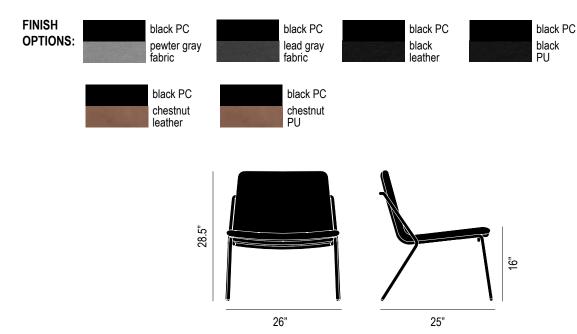

## SLING LOUNGE G421

Design: Amanda lp, 2015

Materials: Powder coated steel, moulded plywood, 100% polyester upholstery, PU leather upholstery, top grain leather upholstery

**Upholstery:** Series 3 fabric, Martindale count exceeds 100K

**COM Requirement:** 1.8 sq yds

**Certifications:** Meets or exceeds ANSI/BIFMA X5.1. Meets or exceeds ANSI/BIFMA M7.1 VOC emissions standards for office furniture. **Care & Cleaning:** Clean and dust legs and leather with a damp cloth. Gently blot spills on upholstery and clean with a specialty fabric cleaner.