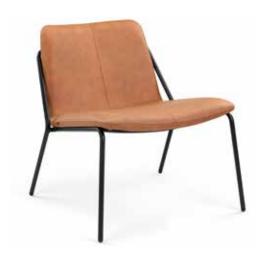

## SLING LOUNGE G421

Design: Amanda lp, 2015

Materials: Powder coated steel, moulded plywood, 100% polyester upholstery, PU leather upholstery, top grain leather upholstery

**Upholstery:** Series 3 fabric, Martindale count exceeds 100K