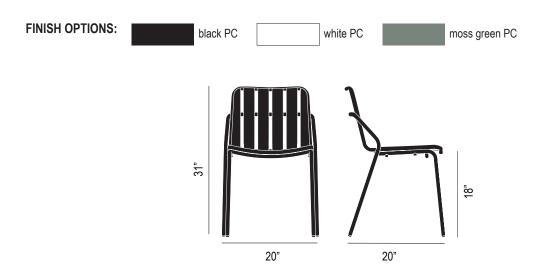

## SLING OUTDOOR CHAIR G420

Design: Amanda lp, 2023

Materials: Powder coated aluminum

Certifications: Meets or exceeds ANSI/BIFMA X5.1. Meets or exceeds ANSI/BIFMA M7.1 VOC emissions standards for office furniture.