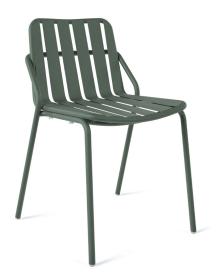

## SLING OUTDOOR CHAIR G420

Design: Amanda lp, 2023

Materials: Powder coated aluminum

Certifications: Meets or exceeds ANSI/BIFMA X5.1. Meets or exceeds ANSI/BIFMA M7.1 VOC emissions standards for office furniture.