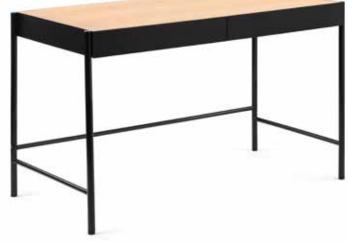

## SURROUND DESK G70T

Design: Amanda Ip, 2020

Materials: Veneered Ash, powder coated steel

**Certifications:** Meets or exceeds ANSI/BIFMA M7.1 VOC emissions standards for office furniture. **Care & Cleaning:** Clean and dust with a damp cloth. Use coasters to protect surface from heat and water.