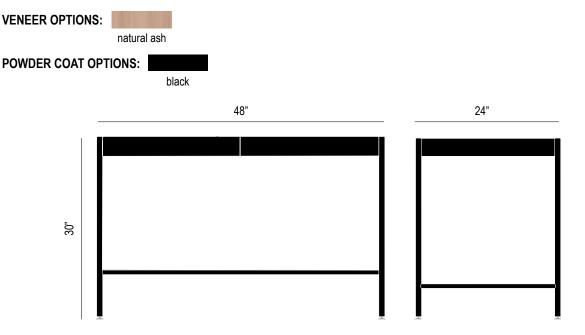

## SURROUND DESK G70T

Design: Amanda Ip, 2020

Materials: Veneered Ash, powder coated steel

**Certifications:** Meets or exceeds ANSI/BIFMA M7.1 VOC emissions standards for office furniture. **Care & Cleaning:** Clean and dust with a damp cloth. Use coasters to protect surface from heat and water.

Weight: 71.6 lbs
Packaging: Double walled cardboard, internal blocking. 49"W x 6.1"H x 27"D
Pieces per box: 1
Assembly: Simple assembly required
Duty Code: 9403.40.90.80
Made in: China
Lead time: 3 - 5 business days (stocked quickship product), backorders & special orders 4 - 6 weeks + transit