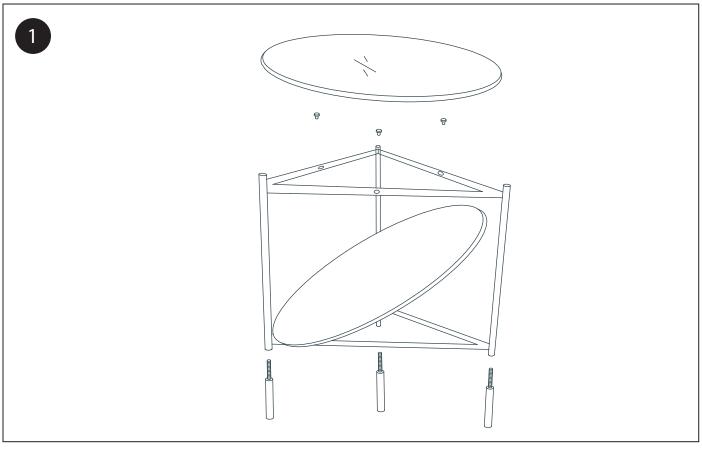

## thank you for your purchase!

This page lists the contents included in the box. Please take time to identify the hardware as well as the individual components of the product. As you unpack and prepare for assembly, place the contents on a carpeted or padded area to protect them from damage. Please follow the assembly instructions closely. Improper assembly can result in personal or property damage. 2 adults are required to safely assemble this product.