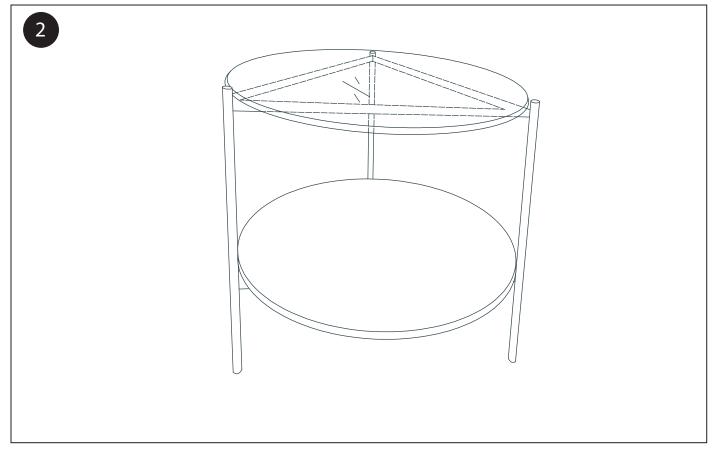

## thank you for your purchase!

This page lists the contents included in the box. Please take time to identify the hardware as well as the individual components of the product. As you unpack and prepare for assembly, place the contents on a carpeted or padded area to protect them from damage. Please follow the assembly instructions closely. Improper assembly can result in personal or property damage. 2 adults are required to safely assemble this product.