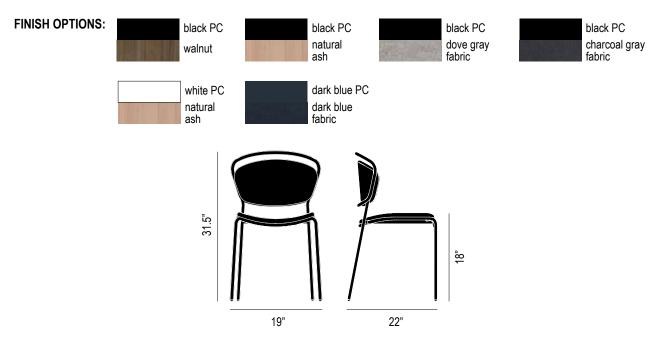

## THRU CHAIR G63

Design: Amanda Ip, 2019

Materials: Powder coated steel, moulded plywood, 100% polyester upholstery, PU leather upholstery

Upholstery: Series 2 fabric, Martindale count exceeds 100K

COM Requirement: 1.2 sq yds