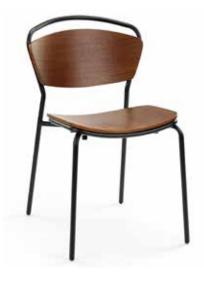

## THRU CHAIR G63

Design: Amanda Ip, 2019

Materials: Powder coated steel, moulded plywood, 100% polyester upholstery, PU leather upholstery

Upholstery: Series 2 fabric, Martindale count exceeds 100K

COM Requirement: 1.2 sq yds