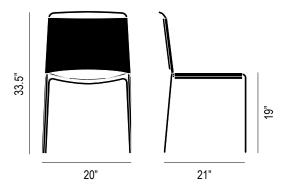

## TRACE CHAIR G49





Design: Mark Daniel, 2016

Materials: Powder coated steel, reinforced top grain leather

Certifications: Meets or exceeds ANSI/BIFMA X5.1. Meets or exceeds ANSI/BIFMA M7.1 VOC emissions standards for office furniture.

Care & Cleaning: Clean and dust with a damp cloth.

Warranty: 3 years

**LEATHER OPTIONS:** 

black chestnut

POWDER COAT OPTIONS:

black



Weight: 16 lbs

Packaging: Double walled cardboard, internal blocking, 29"W x 41"H x 22.5"D

Pieces per box: 4 Assembly: None

**Duty Code: 9401.79.00.46** 

Made in: China

Lead time: 3 - 5 business days (stocked quickship product), backorders & special orders 4 - 6 weeks + transit