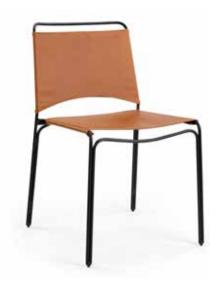

## TRACE CHAIR G49

Design: Mark Daniel, 2016

Materials: Powder coated steel, reinforced top grain leather

Certifications: Meets or exceeds ANSI/BIFMA X5.1. Meets or exceeds ANSI/BIFMA M7.1 VOC emissions standards for office furniture.

Care & Cleaning: Clean and dust with a damp cloth.

Warranty: 3 years

**LEATHER OPTIONS:** 

black chestnut

POWDER COAT OPTIONS:

black

Weight: 16 lbs

Packaging: Double walled cardboard, internal blocking, 29"W x 41"H x 22.5"D