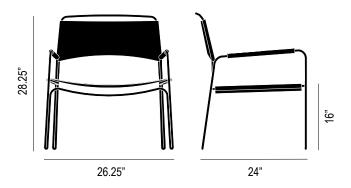

Packaging: Double walled cardboard, internal blocking, 28"W x 29.9"H x 27.5"D

Pieces per box: 1 Assembly: None

**Duty Code:** 9401.79.00.46

Made in: China

Lead time: 3 - 5 business days (stocked quickship product), backorders & special orders 4 - 6 weeks + transit