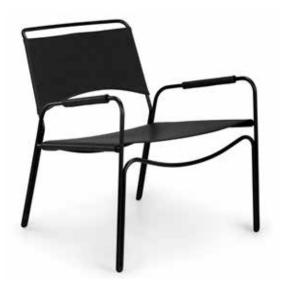

## TRACE LOUNGE G491

Design: Mark Daniel, 2017

Materials: Powder coated steel, reinforced top grain leather

Certifications: Meets or exceeds ANSI/BIFMA X5.1. Meets or exceeds ANSI/BIFMA M7.1 VOC emissions standards for office furniture.

Care & Cleaning: Clean and dust with a damp cloth.

Warranty: 3 years

**LEATHER OPTIONS:** 

black chestnut

oriootriat

POWDER COAT OPTIONS:

black

Weight: 25.4 lbs