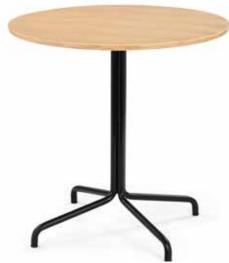

## TRANSIT CAFE TABLE G8T

Design: Mark Daniel, 2012

Materials: Powder coated steel legs, veneered plywood tabletop

**Certifications:** Meets or exceeds ANSI/BIFMA X5.5. Meets or exceeds ANSI/BIFMA M7.1 VOC emissions standards for office furniture. **Care & Cleaning:** Clean and dust with a damp cloth.