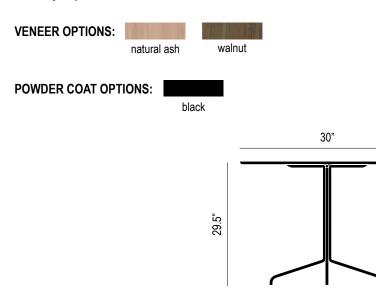

## TRANSIT CAFE TABLE G8T

Design: Mark Daniel, 2012

Materials: Powder coated steel legs, veneered plywood tabletop

**Certifications:** Meets or exceeds ANSI/BIFMA X5.5. Meets or exceeds ANSI/BIFMA M7.1 VOC emissions standards for office furniture. **Care & Cleaning:** Clean and dust with a damp cloth.