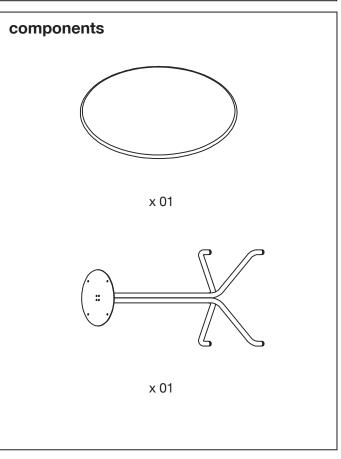

## thank you for your purchase!

This page lists the contents included in the box. Please take time to identify the hardware as well as the individual components of the product. As you unpack and prepare for assembly, place the contents on a carpeted or padded area to protect them from damage. Please follow the assembly instructions closely. Improper assembly can result in personal or property damage. 2 adults are required to safely assemble this product.