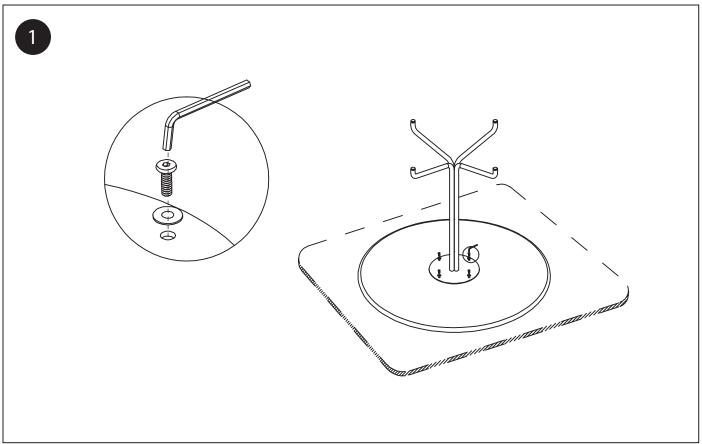

## thank you for your purchase!

This page lists the contents included in the box. Please take time to identify the hardware as well as the individual components of the product. As you unpack and prepare for assembly, place the contents on a carpeted or padded area to protect them from damage. Please follow the assembly instructions closely. Improper assembly can result in personal or property damage. 2 adults are required to safely assemble this product.