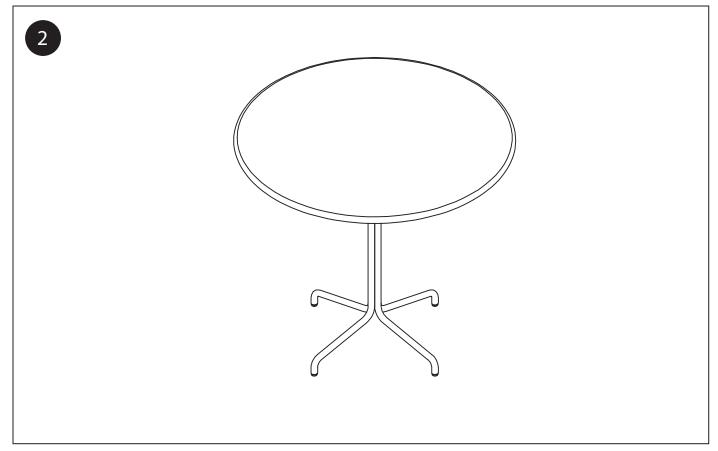

## thank you for your purchase!

This page lists the contents included in the box. Please take time to identify the hardware as well as the individual components of the product. As you unpack and prepare for assembly, place the contents on a carpeted or padded area to protect them from damage. Please follow the assembly instructions closely. Improper assembly can result in personal or property damage. 2 adults are required to safely assemble this product.