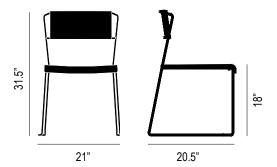

## **FINISH OPTIONS:**

Weight: 17.75 lbs

Packaging: Double walled cardboard, internal blocking, 26"W x 38"H x 22.5"D

Pieces per box: 4
Assembly: None

**Duty Code: 9401.79.00.46** 

Made in: China

Lead time: 3 - 5 business days (stocked quickship product), backorders & special orders 4 - 6 weeks + transit