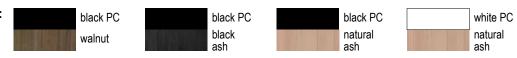

## **FINISH OPTIONS:**

Weight: 17.75 lbs

Packaging: Double walled cardboard, internal blocking, 26"W x 38"H x 22.5"D

Pieces per box: 4
Assembly: None

**Duty Code: 9401.79.00.46** 

Made in: China

Lead time: 3 - 5 business days (stocked quickship product), backorders & special orders 4 - 6 weeks + transit