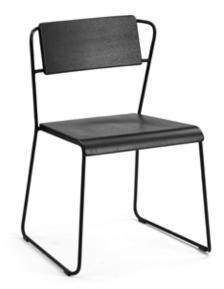

## TRANSIT CHAIR G8

Design: Mark Daniel, 2011

Materials: Powder coated steel, moulded, veneered plywood

Certifications: Meets or exceeds ANSI/BIFMA X5.1. Meets or exceeds ANSI/BIFMA M7.1 VOC emissions standards for office furniture.