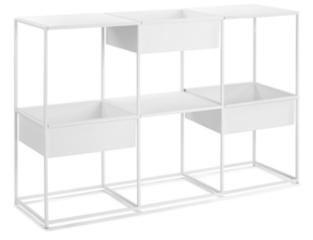

## URBAN CONSOLE G62LS

**Design:** Mark Daniel, 2021 **Materials:** Powder coated steel

Certifications: Meets or exceeds ANSI/BIFMA M7.1 VOC emissions standards for office furniture.

Care & Cleaning: Clean and dust with a damp cloth.