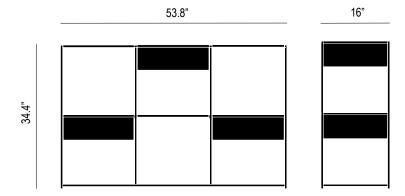

Warranty: 3 years

**POWDER COAT OPTIONS:** 

Weight: 83 lbs

Packaging: Double walled cardboard, internal blocking.

Box 1: 58.7"W x 19.5"H x 37.6"D , Box 2: 20.5"W x 19"H x 19.5"D, Box 3: 20.3"W x 2.2"H x 18.8"D