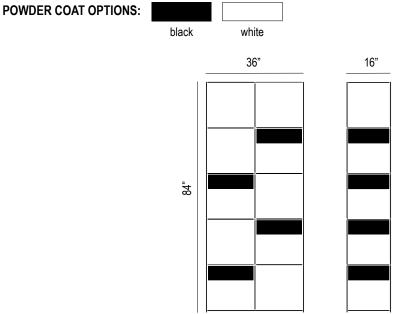

## URBAN MODULAR SHELVING G62

Design: Mark Daniel, 2019

Materials: Powder coated steel

**Certifications:** Meets or exceeds ANSI/BIFMA M7.1 VOC emissions standards for office furniture. **Care & Cleaning:** Clean and dust with a damp cloth.