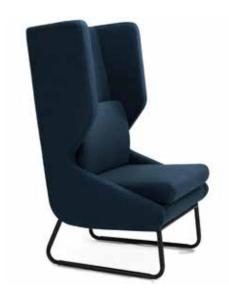

## WING LOUNGE

Design: Mark Daniel, 2018

Materials: Powder coated steel, 100% polyester upholstery, moulded PU foam with internal steel reinforcement.

**Upholstery:** Series 2 fabric, Martindale count exceeds 100K