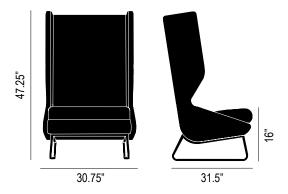

## WING LOUNGE

Design: Mark Daniel, 2018

Materials: Powder coated steel, 100% polyester upholstery, moulded PU foam with internal steel reinforcement.

**Upholstery:** Series 2 fabric, Martindale count exceeds 100K

## **POWDER COAT OPTIONS:**

black

Weight: 67.3 lbs

Packaging: Double walled cardboard, internal blocking. 32.3"W x 48.8"H x 30.7"D

Pieces per box: 1 Assembly: None

**Duty Code:** 9401.71.00.11

Made in: China